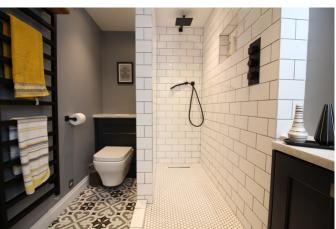

#### **Shower Room**

With WC, shower, vanity wash hand basin with storage and double glazed window.