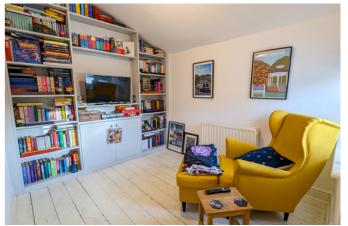

# **Bedroom 2**

With side aspect double glazed sash window, radiator and bespoke built-in bookcase storage.