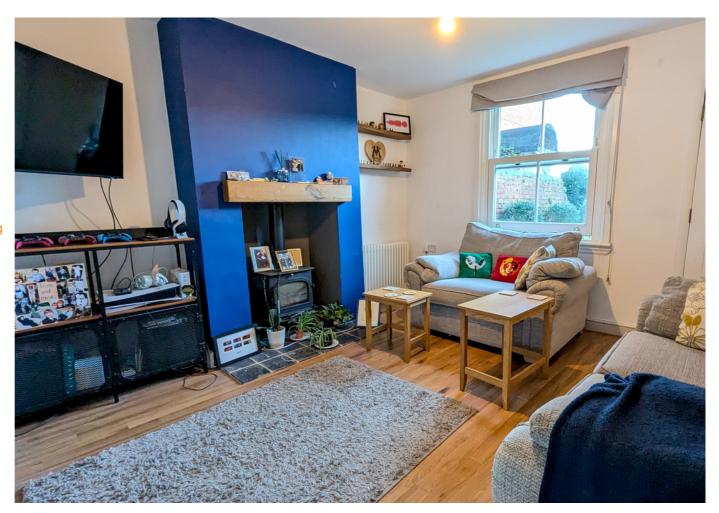

### **Sitting Room**

Through front entrance door into sitting room with front aspect double glazed sash window, radiator, log burner and opening in inner hall with stairs to first floor and doorways to kitchen, shower room and cellar as well as further radiator and storage.