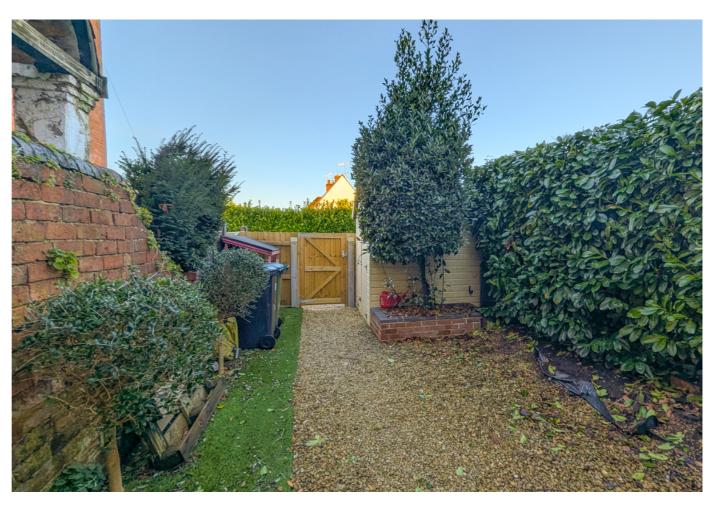

#### **Outside**

The front of the property is approached via a graveled driveway with parking for two cars. There is a pleasant secure fenced and walled front garden with pizza oven and garden shed with lighting and power.