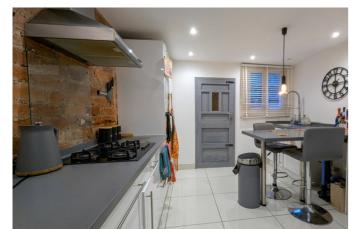

#### Kitchen

With matching wall and base units with work surfaces over, sink and drainer with mixer tap over, built-in oven, microwave and gas hob with cooker hood over, built-in dishwasher, space for American style fridge/freezer, breakfast bar and rear door as well as double glazed window.