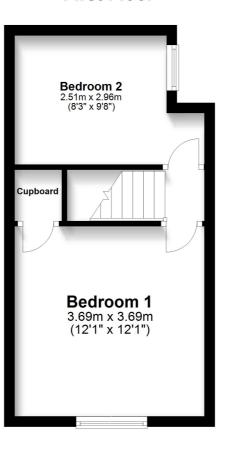

#### **First Floor Landing**

With doors into bedrooms 1 and 2.

#### **Bedroom 1**

With front asepct double glazed sash window, radiator and storage cupboard.

# **Bedroom 2**

With side aspect double glazed sash window, radiator and bespoke built-in bookcase storage.

# **First Floor**