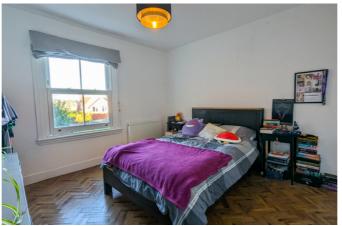

#### **Bedroom 1**

With front asepct double glazed sash window, radiator and storage cupboard.

# **Bedroom 2**

With side aspect double glazed sash window, radiator and bespoke built-in bookcase storage.