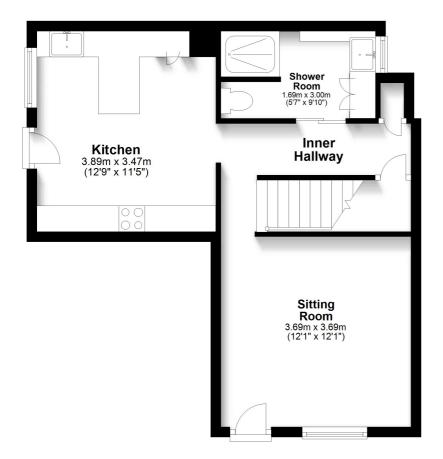

### **Sitting Room**

Through front entrance door into sitting room with front aspect double glazed sash window, radiator, log burner and opening in inner hall with stairs to first floor and doorways to kitchen, shower room and cellar as well as further radiator and storage.

#### Kitchen

With matching wall and base units with work surfaces over, sink and drainer with mixer tap over, built-in oven, microwave and gas hob with cooker hood over, built-in dishwasher, space for American style fridge/freezer, breakfast bar and rear door as well as double glazed window.

#### **Shower Room**

With WC, shower, vanity wash hand basin with storage and double glazed window.

#### Cellar

With lighting and power points with space and plumbing for washing machine.

# **Ground Floor**