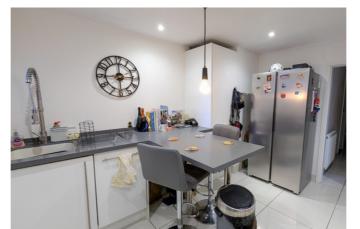

#### Kitchen

With matching wall and base units with work surfaces over, sink and drainer with mixer tap over, built-in oven, microwave and gas hob with cooker hood over, built-in dishwasher, space for American style fridge/freezer, breakfast bar and rear door as well as double glazed window.