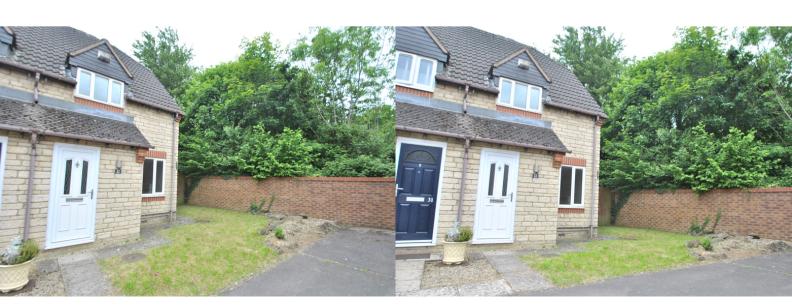

Exterior: driveway for two vehicles to the front of the property, garden being mainly laid to lawn with Cotswold stone edging, gated access to rear garden. Rear garden: South facing, being enclosed with patio and mainly laid to slate chippings.