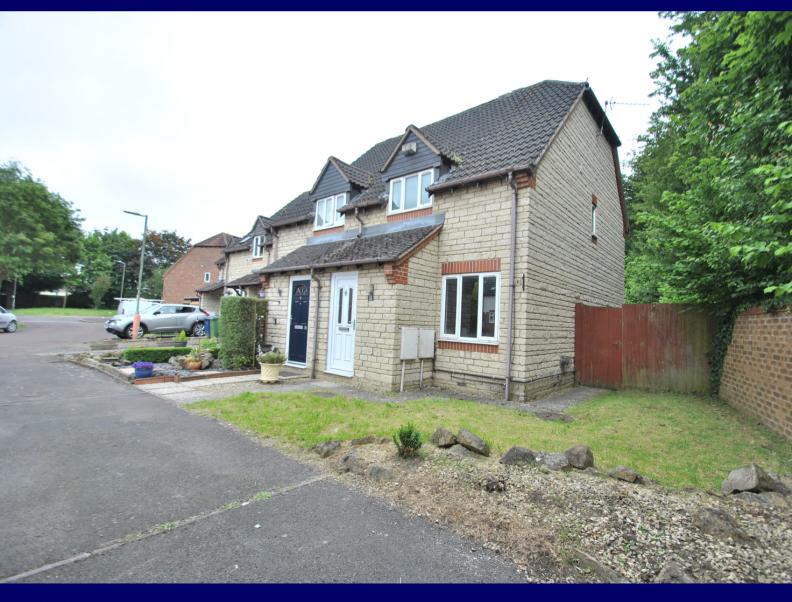

Tel: 01242 676767

www.cotswoldestateagents.co.uk

41a Church Road, Bishops Cleeve, Cheltenham, GL52 8LP

32, The Cloisters Bishops Cleeve GL52 8YW

£249,950

A spacious stone built two bedroom end of terrace property situated in a small cul-de-sac within a popular area of Bishops Cleeve. The comfortable well planned living accommodation features generous lounge/diner and kitchen/breakfast room with newly installed gas combination boiler. On the first floor is a modern bathroom with separate shower and two double bedrooms. To the exterior there is a driveway for two vehicles and a south facing rear garden. \* NO ONWARD CHAIN \* FURTHER PHOTOS TO FOLLOW

Exterior: driveway for two vehicles to the front of the property, garden being mainly laid to lawn with Cotswold stone edging, gated access to rear garden. Rear garden: South facing, being enclosed with patio and mainly laid to slate chippings.