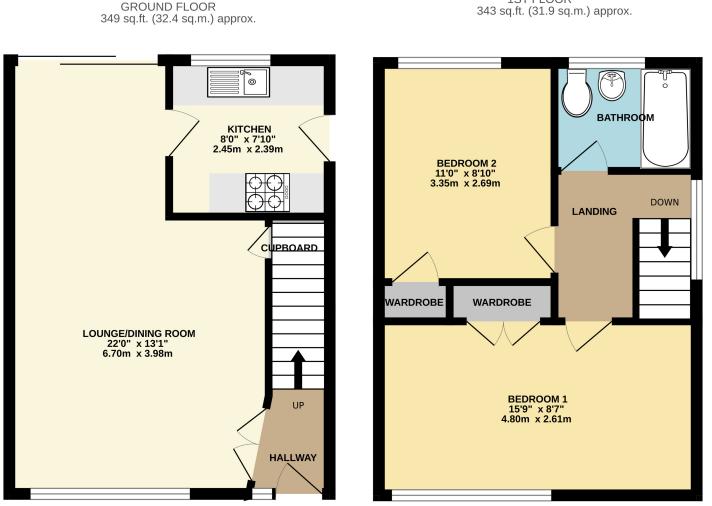

**1ST FLOOR** 343 sq.ft. (31.9 sq.m.) approx.

TOTAL FLOOR AREA : 692 sq.ft. (64.3 sq.m.) approx.

Whilst every attempt has been made to ensure the accuracy of the floorplan contained here, measurements of doors, windows, rooms and any other items are approximate and no responsibility is taken for any error, omission or mis-statement. This plan is for illustrative purposes only and should be used as such by any prospective purchaser. The services, systems and appliances shown have not been tested and no guarantee as to their operability or efficiency can be given. Made with Metropix ©2025