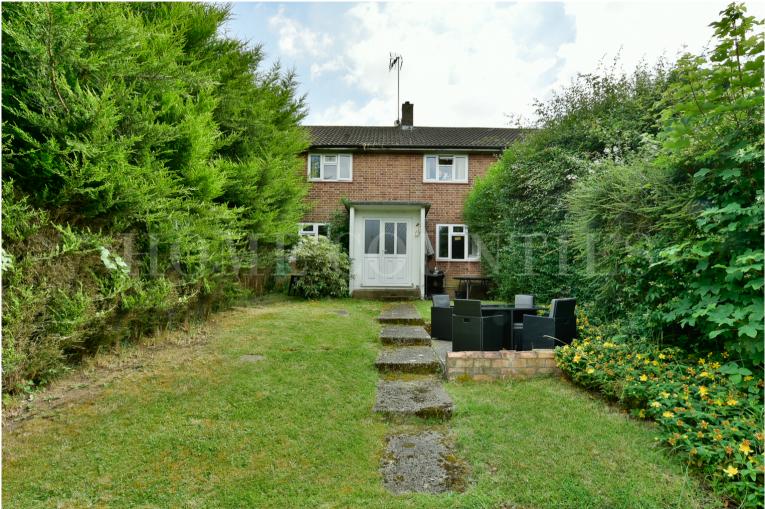

## Park Road, Northaw, Potters Bar, Hertfordshire, EN6 £465,000

• THREE / FOUR BEDROOMS

- KITCHEN / BREAKFAST ROOM
- DUAL ASPECT LIVING ROOM
- SUPERB PANORAMIC VIEWS

## Park Road, Northaw, Potters Bar, Hertfordshire, . EN6 £465,000 Freehold

CHAIN FREE

This delightful Three / Four bedroom home situated in the popular leafy village of Northaw with exceptional panoramic views over countryside to the rear of the home. The family home consists dual aspect lounge, kitchen breakfast room and fourth bedroom on the ground floor. The first floor benefits from two double bedrooms with spectacular open countryside views, one single bedroom, plus a family bathroom with separate WC.