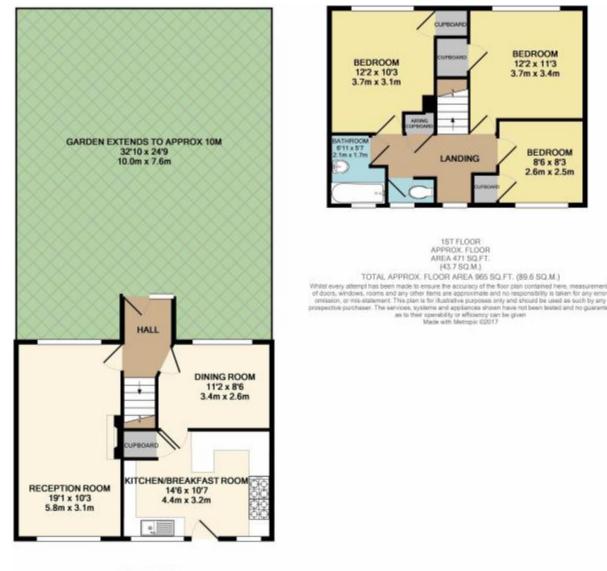

## Park Road, Northaw, Potters Bar, Hertfordshire, EN6 £465,000

• THREE / FOUR BEDROOMS

- KITCHEN / BREAKFAST ROOM
- DUAL ASPECT LIVING ROOM
- SUPERB PANORAMIC VIEWS

## Park Road, Northaw, Potters Bar, Hertfordshire, . EN6 £465,000 Freehold

CHAIN FREE

This delightful Three / Four bedroom home situated in the popular leafy village of Northaw with exceptional panoramic views over countryside to the rear of the home. The family home consists dual aspect lounge, kitchen breakfast room and fourth bedroom on the ground floor. The first floor benefits from two double bedrooms with spectacular open countryside views, one single bedroom, plus a family bathroom with separate WC.



GROUND FLOOR APPROX, FLOOR AREA 494 SQ.FT, (45.9 SQ.M.)