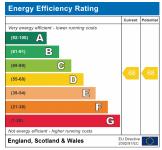

Council Tax Band A (students must provide an exemption)

Damage Deposit £634.62

EPC Rating D