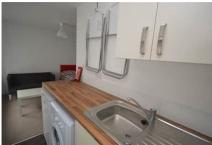

#### Kitchen Area-

Extended from the living space is a well proportioned kitchen area benefiting from a contemporary design with brushed steel furniture and wood effect surfaces. The units are finished in cream and offer generous storage space along with various kitchen appliances. Benefits include; electric oven and hob, brushed steel filter hood, fridge/freezer, washer/dryer.