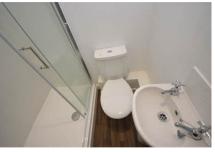

## Shower Room/WC

The bathroom benefits from wood effect vinyl flooring throughout, a white two piece suit with chrome furnishing, an electric power shower with screen and a generous shower tray ideal for storage purposes. The bathroom has spotlighting and an extraction unit fitted. Finished in white, the shower cubicle also has cladding finish allowing for easy care.