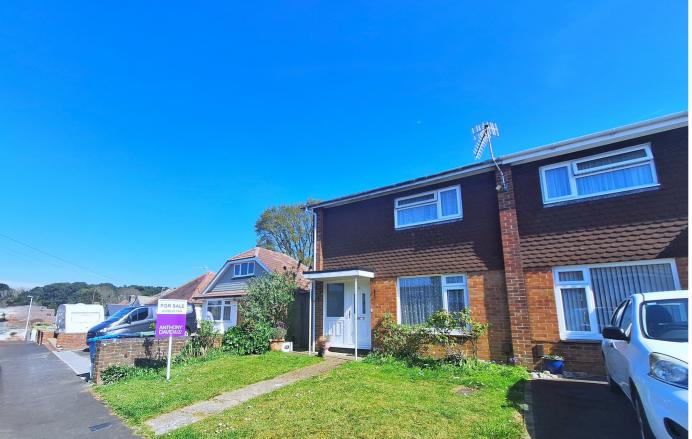

16 Moor View Road, Oakdale, POOLE, Dorset BH15 3LS

\*\* NO FORWARD CHAIN \*\* A super two double bedroom end of terrace house conveniently situated on this residential cul-de-sac in the heart of Oakdale within close proximity of local shops, schools, parks and amenities. This ideal first time buy/investment property would benefit from some modernisation/cosmetic updating and viewing is a must to appreciate its full potential. The accommodation on offer comprises: 20' lounge/diner, fitted kitchen, bathroom and separate cloakroom. Externally the property boasts a nice sized garden with lawned area and sun patio. Further features include: 13' lean to, storage cupboards, on street parking, gas central heating and UPVC double glazing. Nearby schools - Stanley Green Infants, Oakdale Juniors, Poole High and St Edwards RC/CoE is just a short stroll away.