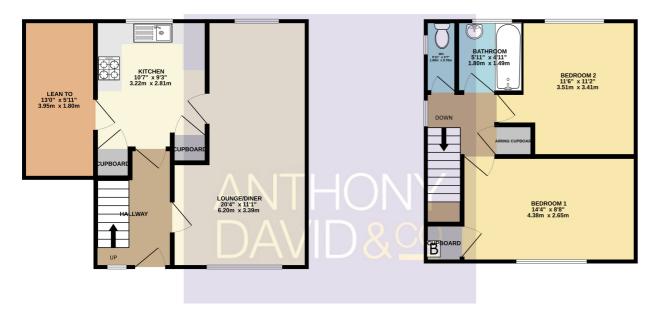

£275,000 Freehold

info@anthonydavid.co.uk www.anthonydavid.co.uk 01202 677444

GROUND FLOOR 432 sq.ft. (40.1 sq.m.) approx. 1ST FLOOR 345 sq.ft. (32.1 sq.m.) approx.

TOTAL FLOOR AREA: 777 sq.ft. (72.2 sq.m.) approx.

Whilst every attempt has been made to ensure the accuracy of the floorplan contained here, measurements of doors, windows, crooms and any other items are approximate and no responsibility is taken for any error, omission or mis-statement. This plan is for illustrative purposes only and should be used as such by any prospective purchaser. The services, systems and appliances shown have not been tested and no guarantee as to their operability or efficiency can be given.

Made with Metropix & 2020 5.

Entrance Hall Doors to

Lounge/Diner 20' 4" x 11' 1" (6.20m x 3.38m)

Kitchen 10' 7" x 9' 3" (3.23m x 2.82m)

Lean To 13' 0" x 5' 11" (3.96m x 1.80m)

Landing Doors to

Bedroom One 14' 4" x 8' 8" (4.37m x 2.64m)

Bedroom Two 11' 6" x 11' 2" (3.51m x 3.40m)

Bathroom 5' 11" x 4' 11" (1.80m x 1.50m)

Separate Cloakroom 9' 11" x 2' 7" (3.02m x 0.79m)

Garden Nice sized

Parking On street

Council Tax Band B

Property Misdescriptions Act 1991