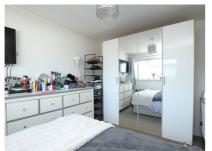

Made with Metropix & 2020 5.

Entrance Hall Doors to

Lounge/Diner 20' 4" x 11' 1" (6.20m x 3.38m)

Kitchen 10' 7" x 9' 3" (3.23m x 2.82m)

Lean To 13' 0" x 5' 11" (3.96m x 1.80m)

Landing Doors to

Bedroom One 14' 4" x 8' 8" (4.37m x 2.64m)