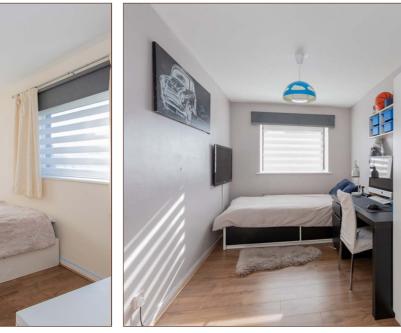

The property stretches 656 square ft in total and comprises a south-facing 16ft reception room that enjoys sunlight throughout the day, with suitable space for both living and dining furniture. The property also features fitted kitchen with gas cooker, modern re-fitted fully-tiled bathroom, and two 13ft double bedrooms.