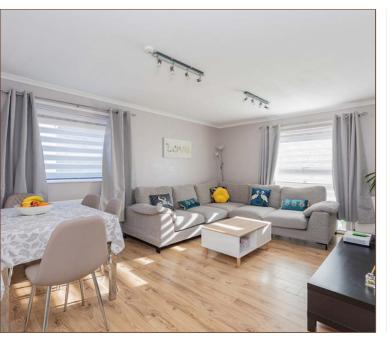

The property stretches 656 square ft in total and comprises a south-facing 16ft reception room that enjoys sunlight throughout the day, with suitable space for both living and dining furniture. The property also features fitted kitchen with gas cooker, modern re-fitted fully-tiled bathroom, and two 13ft double bedrooms.