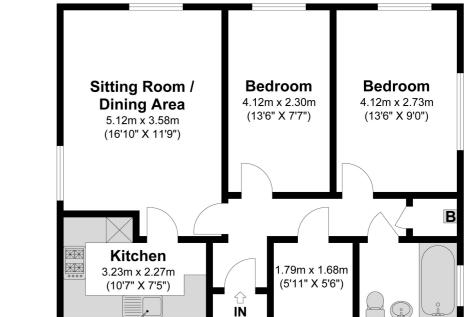

The property stretches 656 square ft in total and comprises a south-facing 16ft reception room that enjoys sunlight throughout the day, with suitable space for both living and dining furniture. The property also features fitted kitchen with gas cooker, modern re-fitted fully-tiled bathroom, and two 13ft double bedrooms.

Langley Grammar School 0.7 miles away

The Langley Academy 0.8 miles away

Upton Court Grammar School 1.8 miles away

Council Tax Band C

**First Floor** measurements are approximate, not to scale

Prospective purchasers should be aware that these sales particulars are intended as a general guide only and room sizes should not be relied upon for carpets or furnishing. We have not carried out any form of survey nor have we tested any appliance or services, mechanical or electrical. All maps are supplied by Goview.co.uk from Ordnance Survey mapping. Care has been taken in the preparation of these sales particulars, which are thought to be materially correct, although their accuracy is not guaranteed and they do not form part of any contract.

### Eden Close

Approximate Floor Area 656.27 Square feet 60.97 Square metres