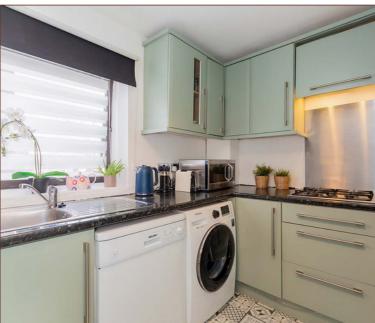

The property stretches 656 square ft in total and comprises a south-facing 16ft reception room that enjoys sunlight throughout the day, with suitable space for both living and dining furniture. The property also features fitted kitchen with gas cooker, modern re-fitted fully-tiled bathroom, and two 13ft double bedrooms.