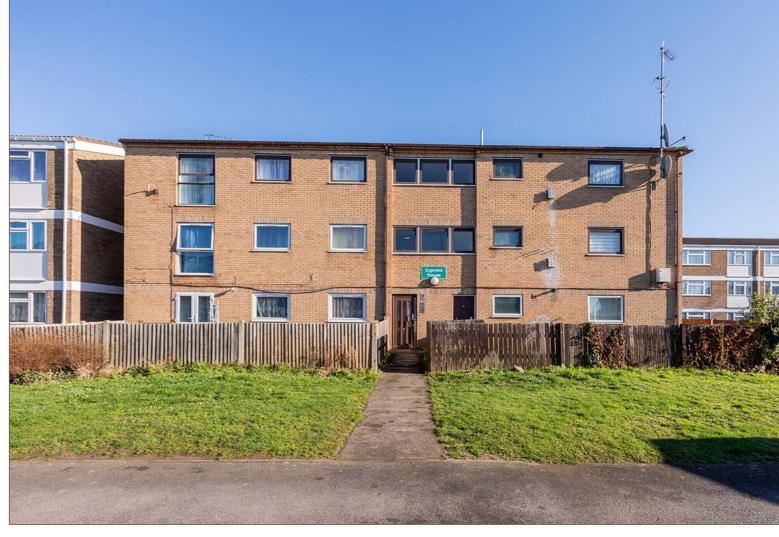

# Cypress House, Eden Close, Langley £265,000 Leasehold

This two bedroom first floor apartment is offered to the market in very good condition throughout, offering a perfect first time buy for those looking for an immediate move. Also appealing to investors, the property is perfectly situated adjacent to Foxborough Primary School and within walking distance of Langley Station.

The property stretches 656 square ft in total and comprises a south-facing 16ft reception room that enjoys sunlight throughout the day, with suitable space for both living and dining furniture. The property also features fitted kitchen with gas cooker, modern re-fitted fully-tiled bathroom, and two 13ft double bedrooms.