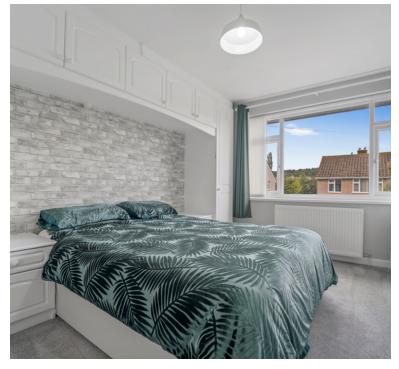

#### Bedroom 1

14' 0" x 10' 0" (4.27m x 3.05m) Radiator; Upvc double glazed window to front

# Bedroom 2

11' 11" x 9' 6" (3.63m x 2.90m) Radiator; Upvc double glazed window to rear

## Bedroom 3

8' 11" x 8' 4" (2.72m x 2.54m) Radiator; Upvc double glazed window to front