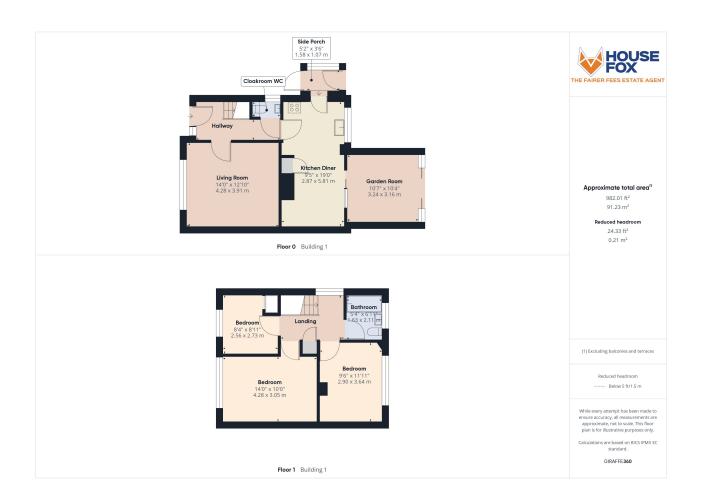

## **Entrance Hall**

Doors to most downstairs rooms Stairs to first floor

# Living Room

14' 0" x 12' 10" (4.27m x 3.91m)
Radiator; Upvc double glazed window to front

#### Kitchen Diner

19' 0" x 9' 5" (5.79m x 2.87m) Radiator; Upvc double glazed window to rear; range of wall and base units with worktops over, induction hob and cooker with extractor hood over, space for washing machine and fridge freezer, inset stainless steel sink/drainer and a useful door to a side porch area which leads out to the side garden. Also from the kitchen is the addition of a lovely garden room to the rear of the house.

# **Garden Room**

10' 7" x 10' 4" (3.23m x 3.15m) Sliding doors to rear garden.

#### Cloakroom WC

White suite of WC and wash basin

#### Bedroom 1

14' 0" x 10' 0" (4.27m x 3.05m) Radiator; Upvc double glazed window to front

# Bedroom 2

11' 11" x 9' 6" (3.63m x 2.90m) Radiator; Upvc double glazed window to rear

## Bedroom 3

8' 11" x 8' 4" (2.72m x 2.54m) Radiator; Upvc double glazed window to front

#### Bathroom

6' 11" x 5' 4" (2.11m x 1.63m) Radiator; Upvc double glazed window to rear; white suite of WC, wash basin and a Pshaped bath with shower over and a glass screen.

# FLOORPLAN & EPC