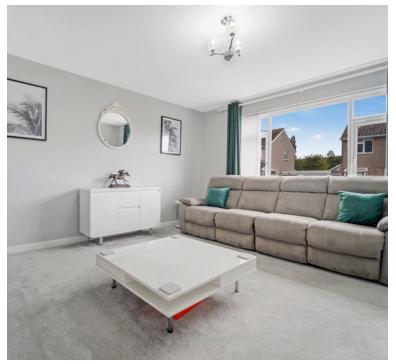

# Living Room

14' 0" x 12' 10" (4.27m x 3.91m)
Radiator; Upvc double glazed window to front