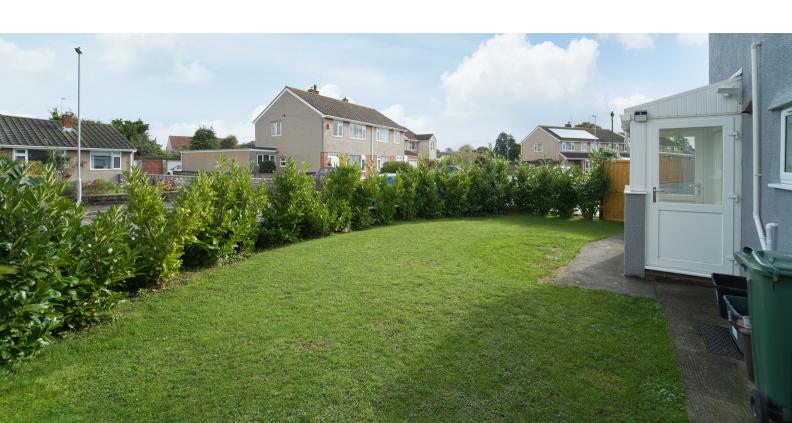

#### Outside

FRONT - Outside to the front there is parking for 2 vehicles and a side gate to the SIDE GARDEN which has been planted with hedges to grow and give privacy to become the whole garden.

REAR - To the rear the garden is laid to lawn with a wall to one side, the plan being to remove the wall when the hedging has grown which will give one big garden. Also to the rear is a timber garden shed and an access door to the single garage