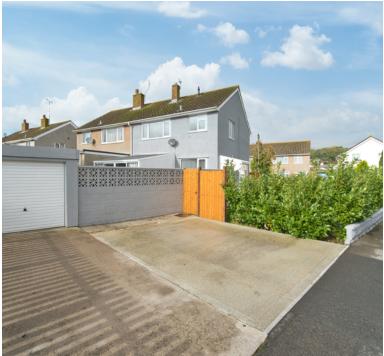

#### Outside

FRONT - Outside to the front there is parking for 2 vehicles and a side gate to the SIDE GARDEN which has been planted with hedges to grow and give privacy to become the whole garden.

REAR - To the rear the garden is laid to lawn with a wall to one side, the plan being to remove the wall when the hedging has grown which will give one big garden. Also to the rear is a timber garden shed and an access door to the single garage

GARAGE - Approx 16' x 8' - has power and lighting and up and over door to the front leading to the other 2 parking spaces