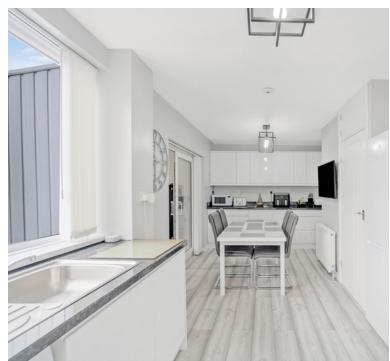

#### Kitchen Diner

19' 0" x 9' 5" (5.79m x 2.87m) Radiator; Upvc double glazed window to rear; range of wall and base units with worktops over, induction hob and cooker with extractor hood over, space for washing machine and fridge freezer, inset stainless steel sink/drainer and a useful door to a side porch area which leads out to the side garden. Also from the kitchen is the addition of a lovely garden room to the rear of the house.