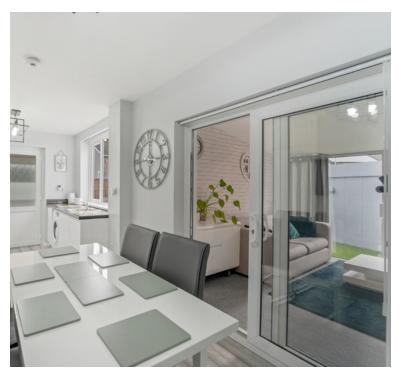

#### Kitchen Diner

19' 0" x 9' 5" (5.79m x 2.87m) Radiator; Upvc double glazed window to rear; range of wall and base units with worktops over, induction hob and cooker with extractor hood over, space for washing machine and fridge freezer, inset stainless steel sink/drainer and a useful door to a side porch area which leads out to the side garden. Also from the kitchen is the addition of a lovely garden room to the rear of the house.

# **Garden Room**

10' 7" x 10' 4" (3.23m x 3.15m) Sliding doors to rear garden.