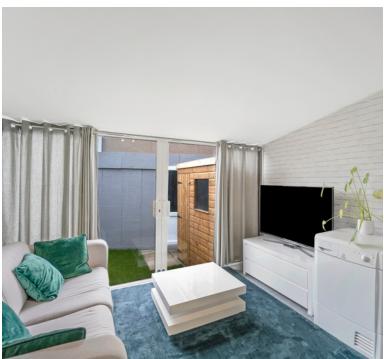

# **Garden Room**

10' 7" x 10' 4" (3.23m x 3.15m) Sliding doors to rear garden.