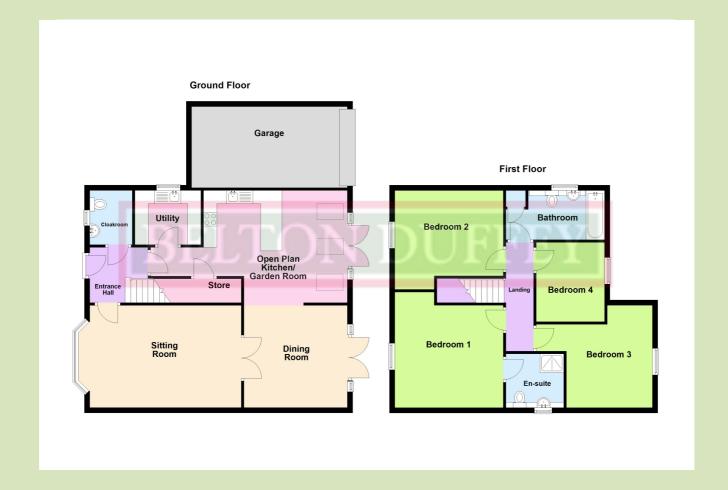

Fully tiled flooring to the kitchen, dining room area and garden room. The kitchen fitted with a range cooker and high quality appliances, sanitary ware to high specification.

The proposed accommodation is to comprise spacious entrance hall, sitting room with double doors leading into the open-plan dining room/ garden room/fully fitted kitchen, fully fitted utility room and cloakroom to the ground floor. On the first floor will be 4 bedrooms, (1 en-suite) and a family bathroom. Outside, there will be garden areas to the front and rear and a garage.

#### **ENTRANCE HALL**

#### **CLOAKROOM**

2.04m x 1.6m (6' 8" x 5' 3")

## OPEN-PLAN KITCHEN/GARDEN ROOM

5.45m x 3.97m both max (17' 11" x 13' 0") Fully fitted kitchen with triple roof lights in the garden room area for extra natural light and French doors to outside.

#### **DINING ROOM**

3.89m x 3.80m (12' 9" x 12' 6") This area leads on from the garden room with double doors into the sitting room and French doors to outside.

### SITTING ROOM

5.70m x 3.84m (18' 8" x 12' 7") Large bay window and fireplace with wood burning stove.

#### FIRST FLOOR LANDING

Loft access and airing cupboard housing the insulated hot water cylinder.

#### **BEDROOM 1**

4.34m x 4.07m (14' 3" x 13' 4") Window, radiator and door into en-suite.

#### **EN-SUITE SHOWER ROOM**

Shower cubicle, low level WC, wash hand basin and window.

#### BEDROOM 2

4.07m x 3.72m max (13' 4" x 12' 2") Window and radiator.

#### **BEDROOM 3**

3.89m max, narrowing to 3.14m x 4.36 max, narrowing to 3.29 (12' 9" max, narrowing to 10' 4" x 14' 4" max, narrowing to 10' 10") Window and radiator.

#### **BEDROOM 4**

2.97m x 2.56m (9' 9" x 8' 5") Window and radiator.

#### **BATHROOM**

2.56m x 1.85m (8' 5" x 6' 1") Three piece suite comprising panelled bath, low level WC and wash hand basin and window.

#### **GARAGE**

5.86m x 3.04m (19' 3" x 10' 0") 5.86m x 3.04m (19' 3" x 10' 0") Up and over door, power and light.