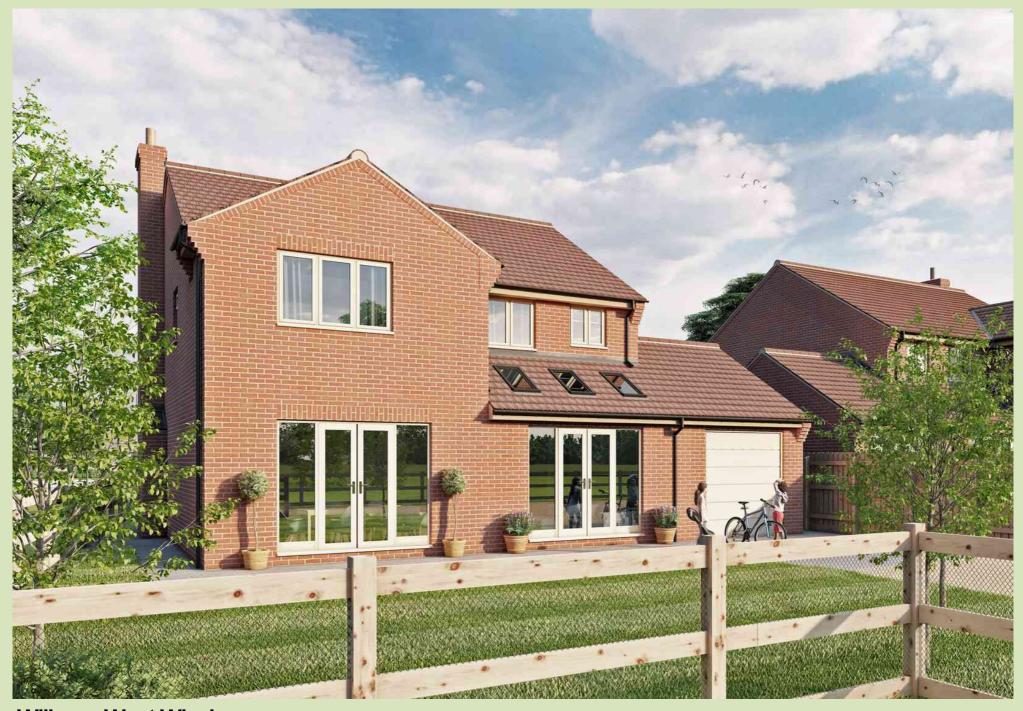

The Willows, West Winch Guide Price £440,000

BELTON DUFFEY

# THE WILLOWS, LYNN ROAD, WEST WINCH, KING'S LYNN, NORFOLK, PE33 0NY

An impressive, new build, detached 4 bedroom, (1 en-suite), residence in a popular location with gardens and garage.

#### DESCRIPTION

An impressive new build detached 4 bedroom, (1 en-suite), residence in a popular location with gardens and garage.

The property is currently under construction and will be completed to a high standard including underfloor heating to the ground floor with radiators to the first floor, double glazing, smooth ceilings and oak veneered internal doors.