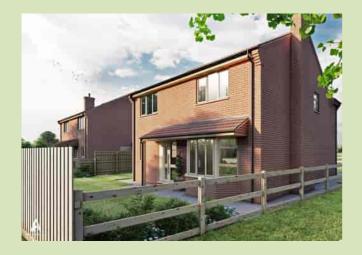

#### OUTSIDE

The property will be approached via a brickweave driveway leading to the garage with paved pathway leading to the front entrance door. The remainder of the front garden will be laid to lawn. The property will have an EV charging point.

The rear garden will also be laid to lawn with field views.