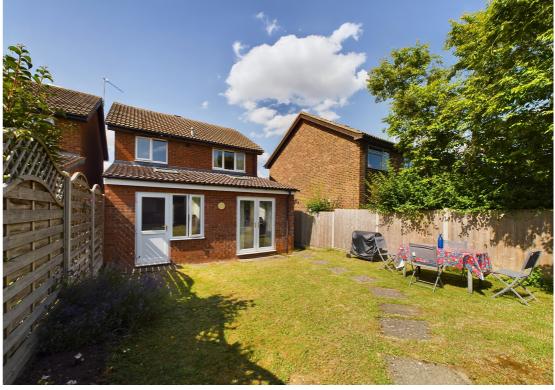

Outside is a fully enclosed rear garden which is mainly laid to lawn and enclosed by wood panel fencing. To the front is a driveway providing off road parking and an integral garage.

Hitchin is a charming medieval market town and has many fine Tudor and Georgian buildings, particularly around the market square. Near to the market square stands the large medieval parish church of St Mary. The town provides good shopping as well as a swimming pool, football team, two theatres, a wide variety of restaurants and pubs and highly regarded girls and boys schools. There is also a mainline railway station providing direct access to Kings Cross and Cambridge

- Detached three bedroom home
- Extended kitchen/breakfast room
- Two reception rooms
- Two bathrooms
- Garage and parking
- 26 mins walk, 1.3 miles to Hitchin town centre (as per Google maps)
- 31 mins walk, 1.5 miles to Hitchin railway station (as per Google maps)