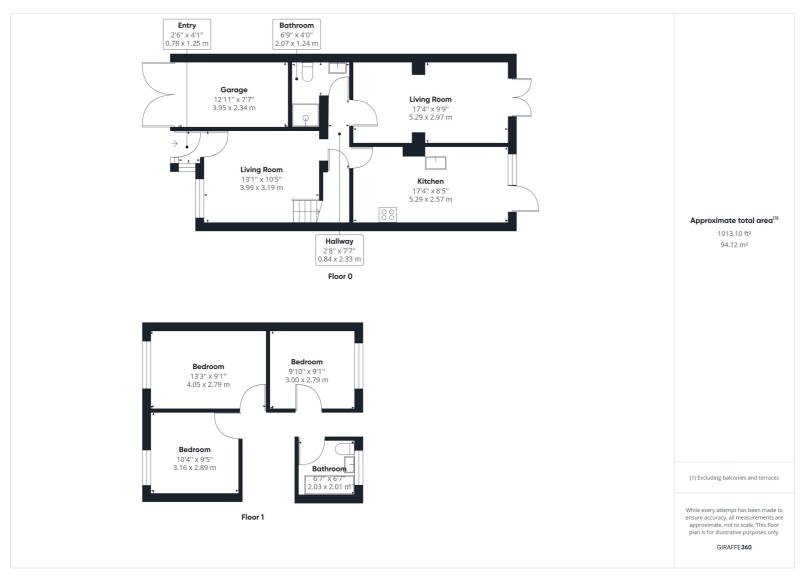

A three-bedroom detached family home located at the end of a quiet cul-desac in the ever popular SG4 9 area of south Hitchin

This delightful family home offers versatile and well balanced accommodation spaciously arranged over two floors. The ground floor has been extended by the current owner and comprises two separate reception rooms as well a kitchen / breakfast room and downstairs shower room. The bedrooms are located on the first floor along with the family bathroom.

- Detached three bedroom home
- Extended kitchen/breakfast room
- Two reception rooms
- Two bathrooms
- Garage and parking
- 26 mins walk, 1.3 miles to Hitchin town centre (as per Google maps)
- 31 mins walk, 1.5 miles to Hitchin railway station (as per Google maps)