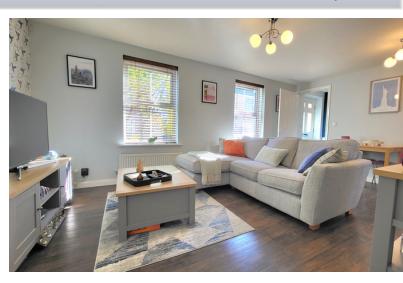

#### LIVING SPACE

16' 8" (max) x 11' 2" (5.08m x 3.40m) (approx) Two UPVC double glazed windows to front and two radiators.