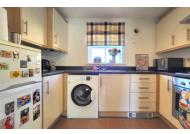

#### **KITCHEN**

9' 8" x 6' 0" (2.95m x 1.83m) (approx) Fitted with a range of base and eye level units with work surfaces over, stainless steel sink with mixer tap, integrated oven, gas hob with extractor fan over, plumbing for a washing machine and space for a fridge/ freezer. UPVC double glazed window to rear.