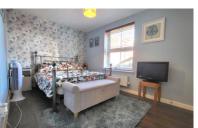

#### **BEDROOM 1**

13' 5"  $\times$  8' 1" (4.09m  $\times$  2.46m) (approx) UPVC double glazed window to side and radiator.

#### **BEDROOM 2**

6' 8" (min) x 8' 9"(max) ( $2.03m \times 2.67m$ ) 9' 1" (2.77m)(approx) UPVC double glazed window to side and radaitor.