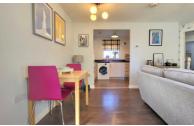

#### LIVING SPACE

16' 8" (max) x 11' 2" (5.08m x 3.40m) (approx) Two UPVC double glazed windows to front and two radiators.