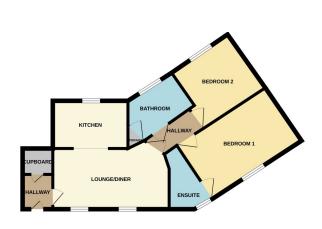

#### **ENTRANCE**

Door to front, cupboard and radiator.

#### LIVING SPACE

16' 8" (max) x 11' 2" (5.08m x 3.40m) (approx) Two UPVC double glazed windows to front and two radiators.

#### **KITCHEN**

9' 8" x 6' 0" (2.95m x 1.83m) (approx) Fitted with a range of base and eye level units with work surfaces over, stainless steel sink with mixer tap, integrated oven, gas hob with extractor fan over, plumbing for a washing machine and space for a fridge/ freezer. UPVC double glazed window to rear.

#### **HALLWAY**

Radiator.

#### **BEDROOM 1**

13' 5"  $\times$  8' 1" (4.09m  $\times$  2.46m) (approx) UPVC double glazed window to side and radiator.

#### **ENSUITE**

2' 8" (min)  $\times$  8' 1"(max) (0.81m  $\times$  2.46m) 5' 7" (1.70m )(Irregular shape) (approx) Fitted with a three piece suite comprising low level W/C, wash hand basin, shower cubicle and radiator.

#### **BEDROOM 2**

6' 8" (min) x 8' 9"(max) ( $2.03m \times 2.67m$ ) 9' 1" (2.77m)(approx) UPVC double glazed window to side and radaitor.

#### **BATHROOM**

5' 5" x 6' 9" (1.65m x 2.06m) (approx) Fitted with a three piece suite comprising low level W/C, wash hand basin, bath, radiator and cupboard. UPVC double glazed window to side.

### One dedicated parking space

The floorplan is for illustrative purposes only. Fixtures and fittings do not represent the current state of the property. Not to scale and is meant as a guide only.