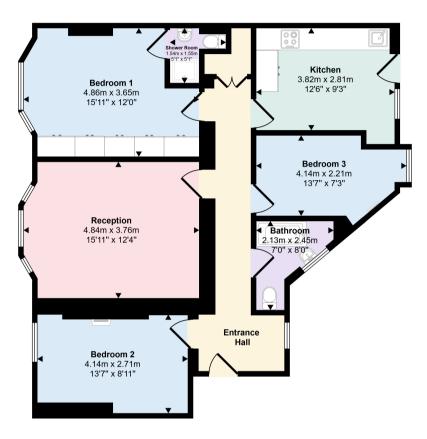

Close to Baker Street and Marylebone Stations and the wide open spaces of London's Regents Park. Viewing is highly recommend.

Floorplan

This floorplan is only for illustrative purposes and is not to scale. Measurements of rooms, doors, windows, and any items are approximate and no responsibility is taken for any error, omission or mis-statement. Icons of items such as bathroom suites are representations only and may not look like the real items. Made with Made Snappy 360.