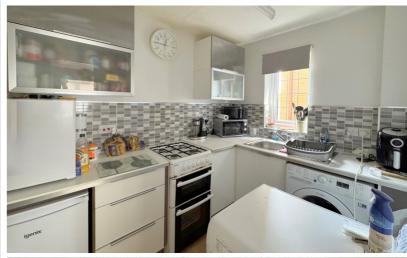

#### **KITCHEN**

Double glazed window to side aspect. A range of base and wall mounted units with work surface areas incorporating sink and drainer. Tiled splashbacks. Space for cooker, refrigerator and washing machine. Radiator. Wood effect flooring. Built-in under stairs storage cupboard.