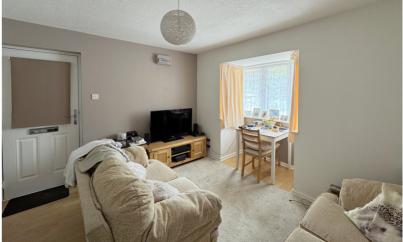

#### LIVING ROOM

Walk-in bay with double glazed windows to front aspect. Radiator. Wood effect flooring. Stairs to first floor landing. Door to: