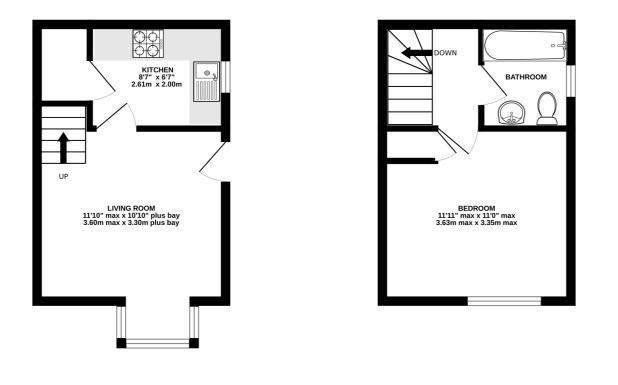

#### **GROUND FLOOR**

#### COVERED ENTRANCE

Part opaque double glazed entrance door to:

#### LIVING ROOM

Walk-in bay with double glazed windows to front aspect. Radiator. Wood effect flooring. Stairs to first floor landing. Door to:

#### **KITCHEN**

Double glazed window to side aspect. A range of base and wall mounted units with work surface areas incorporating sink and drainer. Tiled splashbacks. Space for cooker, refrigerator and washing machine. Radiator. Wood effect flooring. Built-in under stairs storage cupboard.

#### FIRST FLOOR

#### LANDING

Doors to bathroom and to:

#### BEDROOM

Double glazed window to front aspect. Radiator. Wood effect flooring. Built-in cupboard.

#### BATHROOM

Opaque double glazed window to side aspect. Three piece suite comprising: Bath with mixer tap/shower attachment, close coupled WC and pedestal wash hand basin with mixer tap. Tiled splashbacks. Radiator.

OUTSIDE

#### OFF ROAD PARKING

Allocated parking space to front of property. Gravelled area. Outside store.

Current Council Tax Band: B.

While every attempt has been made to ensure the excuracy of the Bondhan portained here, measuremetic of dones, wholes, monits and any other terms are are paromatile and no responsibility to taken for any enryomission or mis-statement. This plan is for illustrative purposes only and should be used as such by any prospective purchaser. The services, systems and appliances shown have not been tested and no guarantee as to their operability of efficiency can be given.