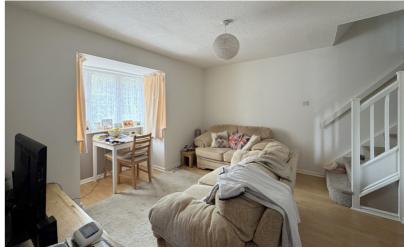

#### LIVING ROOM

Walk-in bay with double glazed windows to front aspect. Radiator. Wood effect flooring. Stairs to first floor landing. Door to: