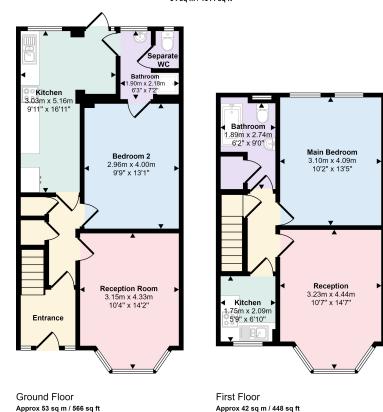

## 6 Derby Avenue, London, N12 8DD

## £650,000

Currently arranged as two one bedroom self-contained flats in this older style property conveniently located off North Finchley High Road and within 0.6 miles of Woodside Park tube station. Offered chain free with the potential for refurbishment or conversion back to an original family house.

- Three Bedrooms (if arranged as a house)
- · Two Kitchens
- · Separate W.C.
- Within 0.6 Miles of Tube Station
- Chain Free

- · Two Receptions
- Two Bathrooms
- Garden
- Council Tax Band D

This floorplan is only for illustrative purposes and is not to scale. Measurements of rooms, doors, windows, and any items are approximate and no responsibility is taken for any error, omission or mis-statement. Icons of items such as bathroom suites are representations only and may not look like the real items. Made with Made Snappy 360.