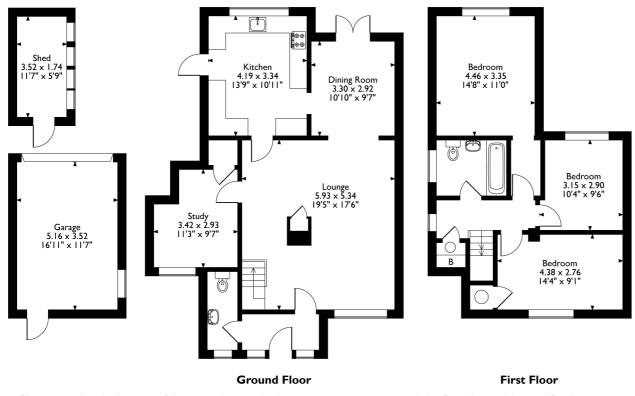

### Garage

16' 11" x 11' 7" (5.16m x 3.53m) Single garage with additional parking to front, additional garden to side of garage which could be adapted to provide further hardstanding for caravan/boat.

40 Wilshere Road, Welwyn, Hertfordshire Approximate Gross Internal Area Main House = 127 Sq M/1367 Sq Ft Garage = 18 Sq M/194 Sq Ft Outbuilding = 6 Sq M/65 Sq Ft Total = 151 Sq M/1625 Sq Ft

Please note that the location of doors, windows and other items are approximate and this floorplan is to be used for illustrative purposes only. Unauthorized reproduction is prohibited.

All measurements are approximate and quoted in metric with imperial equivalents and for general guidance only and whilst every attempt has been made to ensure accuracy, they must not be relied on. The fixtures, fittings and appliances referred to have not been tested and therefore no guarantee can be given and that they are in working order. Internal photographs are reproduced for general information and it must not be inferred that any item shown is included with the property. For a free