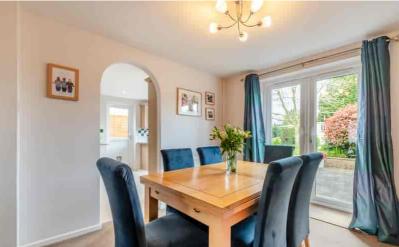

panelled entrance door to hall with recess for cloaks, radiator.

#### Cloakroom

Suite consisting wc and wash hand basin, tiled surrounds, radiator, window to front.

## Lounge

19' 5" x 17' 6" (5.92m x 5.33m) A spacious and flexible room with central fireplace with attached fire, window to front, two radiators, the lounge intercommunicates with the dining room.

## **Dining Room**

10' 10" x 9' 7" (3.30m x 2.92m) Doors to garden, radiator.

#### Kitchen

13' 9" x 10' 11" (4.19m x 3.33m) Re fitted kitchen consisting range of base and eye level cupboards with single drainer sink unit, with cupboards and drawers below, further units housing Gas hob with extractor, double oven, plumbing for dishwasher and washing machine, tiled surrounds, windows to side and rear, downlighters, radiator.







# Bedroom four/study

11' 3" x 9' 7" (3.43m x 2.92m) Window to front, built in cupboard, radiator, wood style floor.

#### First floor

## Landing

Hatch to loft, window to side, airing cupboard housing gas fired combi boiler.

#### Bedroom One

14' 8" x 11' 0" (4.47m x 3.35m) Window to rear with lovely views across countryside, wood style floor, radiator.

### **Bedroom Two**

14' 4" x 9' 1" (4.37m x 2.77m) Window to front, radiator, built in cupboard.

#### **Bedroom Three**

10' 4" x 9' 6" (3.15m x 2.90m) Window to rear with lovely views, radiator.

#### Bathroom

Suite consisting bath with shower, wash hand basin to vanity unit, wc, fully tiled walls, window to side, radiator.

#### Outside

#### Front of house

The front is paved for hardsatnding for up to three vehicles.

#### Re