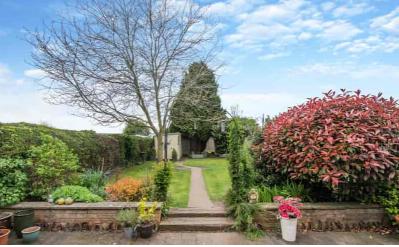

#### Rear Garden

Westerley facing rear garden with paved terrace, lawn shrubs, flowering borders, two sheds, access to garage and additional parking.