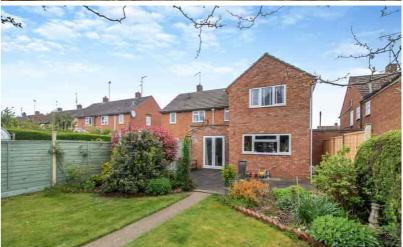

#### Rear Garden

Westerley facing rear garden with paved terrace, lawn shrubs, flowering borders, two sheds, access to garage and additional parking.