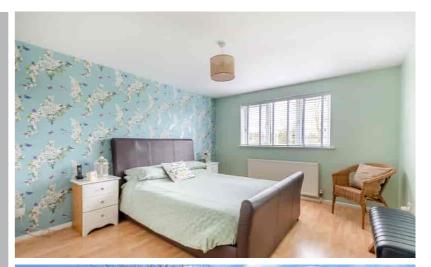

#### Bedroom One

14' 8" x 11' 0" (4.47m x 3.35m) Window to rear with lovely views across countryside, wood style floor, radiator.

### **Bedroom Two**

14' 4" x 9' 1" (4.37m x 2.77m) Window to front, radiator, built in cupboard.

#### **Bedroom Three**

10' 4" x 9' 6" (3.15m x 2.90m) Window to rear with lovely views, radiator.