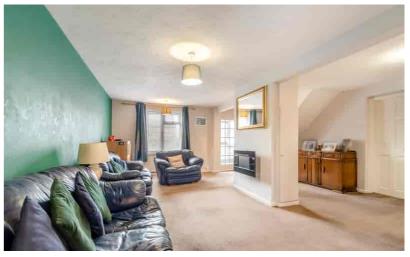

## Lounge

19' 5" x 17' 6" (5.92m x 5.33m) A spacious and flexible room with central fireplace with attached fire, window to front, two radiators, the lounge intercommunicates with the dining room.