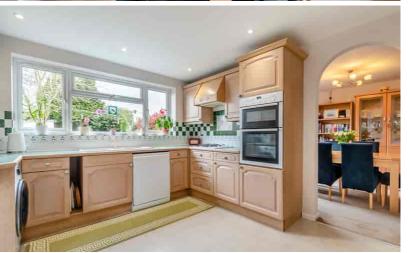

#### Kitchen

13' 9" x 10' 11" (4.19m x 3.33m) Re fitted kitchen consisting range of base and eye level cupboards with single drainer sink unit, with cupboards and drawers below, further units housing Gas hob with extractor, double oven, plumbing for dishwasher and washing machine, tiled surrounds, windows to side and rear, downlighters, radiator.