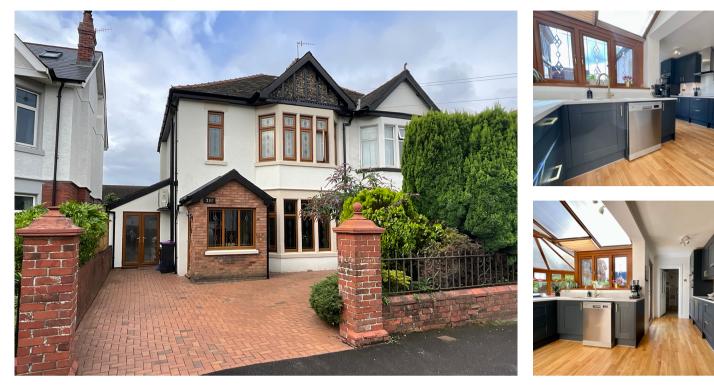

280 Llantarnam Road, Llantarnam, Cwmbran . NP44 3BW £360,000 Tenure Leasehold

- MOST GENEROUS BAY FRONTED SEMI DETACHED
- SUPERBLY IMPROVED THROUGHOUT
- THREE DOUBLE BEDROOMS
- THREE RECEPTION ROOMS
- REFITTED KITCHEN OPEN TO
  - 17°CONSERVATORY

- BATHROOM, SHOWER ROOM AND LARGE
  UTILITY/STORE
- TWO VEHICLE BRICK PAVED FORECOURT PARKING
- GENEROUS, PRIVATE, LEVEL GARDEN
- INTERNAL VIEWING ESSENTIAL
- GREAT FAMILY ACCOMMODATION

69 Bridge Street, Newport, NP20 4AQ M2 Estate Agents Newport 01633 289622 www.m2ea.co.uk What a property ! A greatly improved and well presented three double bed bay fronted semi detached offering great character and boasting a level south westerley facing garden. The accomodation currently comprises;

ground floor; entrance porch, hallway, three reception rooms, a recently refitted kitchen with integrated appliances and quartz prep surfaces around to divider/breakfast bar, an open 17`x 14`double glazed conservatory, shower room and an 18`utility/store.

first floor; landing, three double bedrooms, bathroom with jacuzzi bath.

Outside the property is accessed via a two vehicle forecourt and mature shrubs. To the rear there is a generous brick paved patio onto a lawn edged with a brick pathway and mature shrubs. There is an attractive central Acer tree a `secret Gardena sitting area and a large timber store.