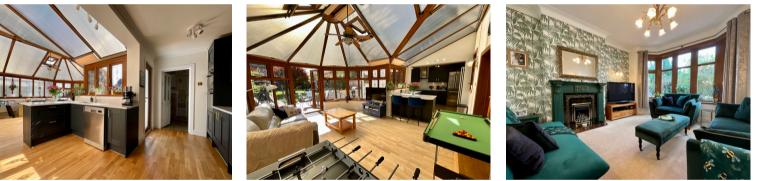

ground floor; entrance porch, hallway, three reception rooms, a recently refitted kitchen with integrated appliances and quartz prep surfaces around to divider/breakfast bar, an open 17`x 14`double glazed conservatory, shower room and an 18`utility/store.

first floor; landing, three double bedrooms, bathroom with jacuzzi bath.

Outside the property is accessed via a two vehicle forecourt and mature shrubs. To the rear there is a generous brick paved patio onto a lawn edged with a brick pathway and mature shrubs. There is an attractive central Acer tree a `secret Gardena sitting area and a large timber store.