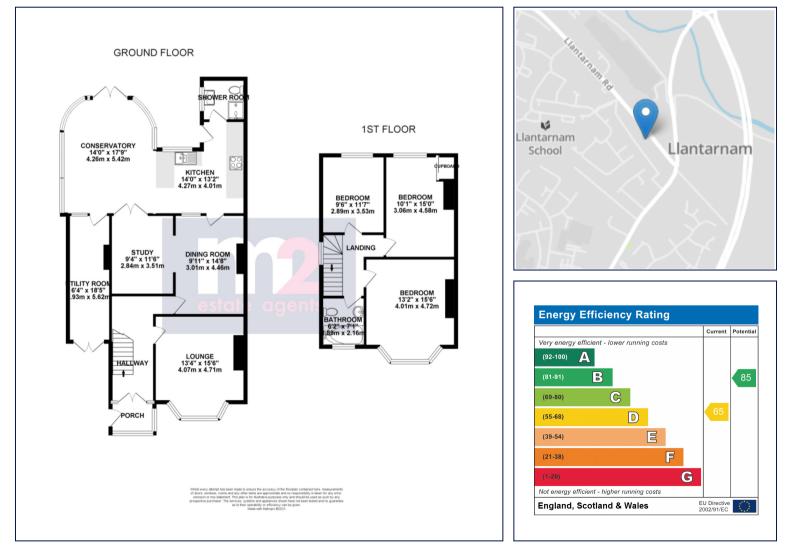

ground floor; entrance porch, hallway, three reception rooms, a recently refitted kitchen with integrated appliances and quartz prep surfaces around to divider/breakfast bar, an open 17`x 14`double glazed conservatory, shower room and an 18`utility/store.

first floor; landing, three double bedrooms, bathroom with jacuzzi bath.

Outside the property is accessed via a two vehicle forecourt and mature shrubs. To the rear there is a generous brick paved patio onto a lawn edged with a brick pathway and mature shrubs. There is an attractive central Acer tree a `secret Gardena sitting area and a large timber store.

Leasehold 999 yrs from circa 1908. Ground Rent £3.05 p.a.

Gas central heating is installed along with full double glazing.

M4 motorway access is 3 miles away and Cwmbran Town Centre 2 miles.

The Agent strongly recommends internal inspection. Services: All mains services Council Tax Band: