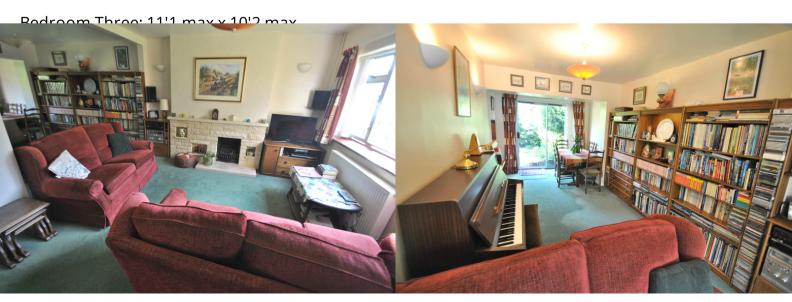

Entrance hall: stairs to first floor living accommodation, door to lounge/dining room. Lounge/Dining room: window to front aspect, stone fireplace fitted with gas coal effect living flame fire, double glazed sliding door to rear garden and door to kitchen/breakfast room. Kitchen/breakfast room: fitted with a matching range of eye and base level storage units, built in fan assisted double oven, gas hob and extractor hood, appliance space, built in larder and door to tandem garage. First floor: landing, built in airing cupboard and doors to bathroom, guest bath/shower-room, and bedrooms one, two, three and four. Bathroom: white suite comprising bath with tiled splashbacks, shower unit, wash hand basin and WC. Guest bathroom: modern white suite comprising bath with tiled splashbacks, fitted with Mira shower unit, wash hand basin and WC. Bedroom one: double aspect windows. Bedroom two: window with lovely views to hills, built in triple wardrobe. Bedroom three: window to front aspect. Bedroom four: window to front aspect.