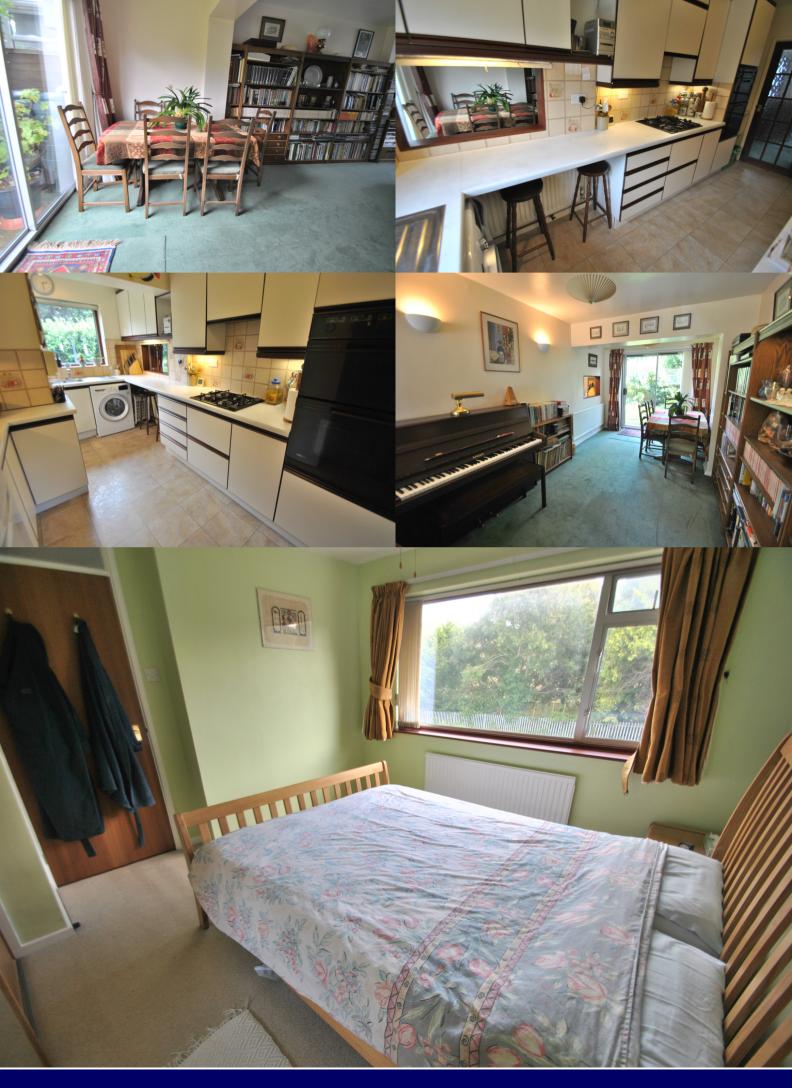

Entrance hall: stairs to first floor living accommodation, door to lounge/dining room. Lounge/Dining room: window to front aspect, stone fireplace fitted with gas coal effect living flame fire, double glazed sliding door to rear garden and door to kitchen/breakfast room. Kitchen/breakfast room: fitted with a matching range of eye and base level storage units, built in fan assisted double oven, gas hob and extractor hood, appliance space, built in larder and door to tandem garage. First floor: landing, built in airing cupboard and doors to bathroom, guest bath/shower-room, and bedrooms one, two, three and four. Bathroom: white suite comprising bath with tiled splashbacks, shower unit, wash hand basin and WC. Guest bathroom: modern white suite comprising bath with tiled splashbacks, fitted with Mira shower unit, wash hand basin and WC. Bedroom one: double aspect windows. Bedroom two: window with lovely views to hills, built in triple wardrobe. Bedroom three: window to front aspect. Bedroom four: window to front aspect.