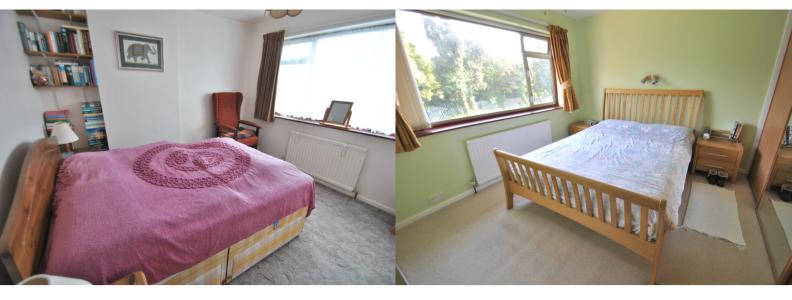

Entrance hall: stairs to first floor living accommodation, door to lounge/dining room. Lounge/Dining room: window to front aspect, stone fireplace fitted with gas coal effect living flame fire, double glazed sliding door to rear garden and door to kitchen/breakfast room. Kitchen/breakfast room: fitted with a matching range of eye and base level storage units, built in fan assisted double oven, gas hob and extractor hood, appliance space, built in larder and door to tandem garage. First floor: landing, built in airing cupboard and doors to bathroom, guest bath/shower-room, and bedrooms one, two, three and four. Bathroom: white suite comprising bath with tiled splashbacks, shower unit, wash hand basin and WC. Guest bathroom: modern white suite comprising bath with tiled splashbacks, fitted with Mira shower unit, wash hand basin and WC. Bedroom one: double aspect windows. Bedroom two: window with lovely views to hills, built in triple wardrobe. Bedroom three: window to front aspect. Bedroom four: window to front aspect.