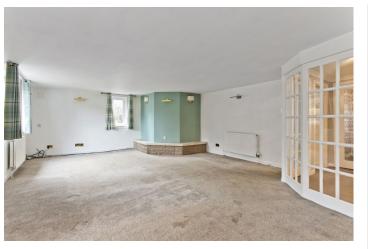

### Features

- The main cottage comprises:
- Entrance vestibule and hall with storage
- Generous living/dining room
- Large breakfasting kitchen
- Garden room and separate family room
- Four bedrooms
- En-suite shower room and en-suite WC
- Separate family bathroom
- The annexe comprises:
- An open-plan living room/kitchen
- A bedroom and shower room
- A versatile gym, home office, and kitchenette
- All set in eight acres of land
- Oil central heating with brand-new boiler
- Double-glazed windows throughout
- Excellent private parking