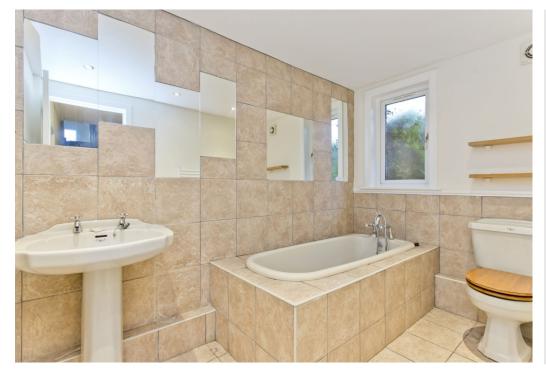

### Summary

Boasting eight acres of land, this semidetached cottage is situated in the Lothianburn area of Edinburgh, just a short distance from the Pentland Hills Regional Park, and offers spacious and flexible accommodation, sure to appeal to growing families. This includes a four-bedroom, two-bathroom (plus a separate WC) main property with a wealth of living space, as well as a self-contained, one-bedroom annexe with additional versatile rooms.

### Features

- The main cottage comprises:
- Entrance vestibule and hall with storage
- Generous living/dining room
- Large breakfasting kitchen
- Garden room and separate family room
- Four bedrooms
- En-suite shower room and en-suite WC
- Separate family bathroom
- The annexe comprises:
- An open-plan living room/kitchen
- A bedroom and shower room
- A versatile gym, home office, and kitchenette
- All set in eight acres of land
- Oil central heating with brand-new boiler
- Double-glazed windows throughout
- Excellent private parking