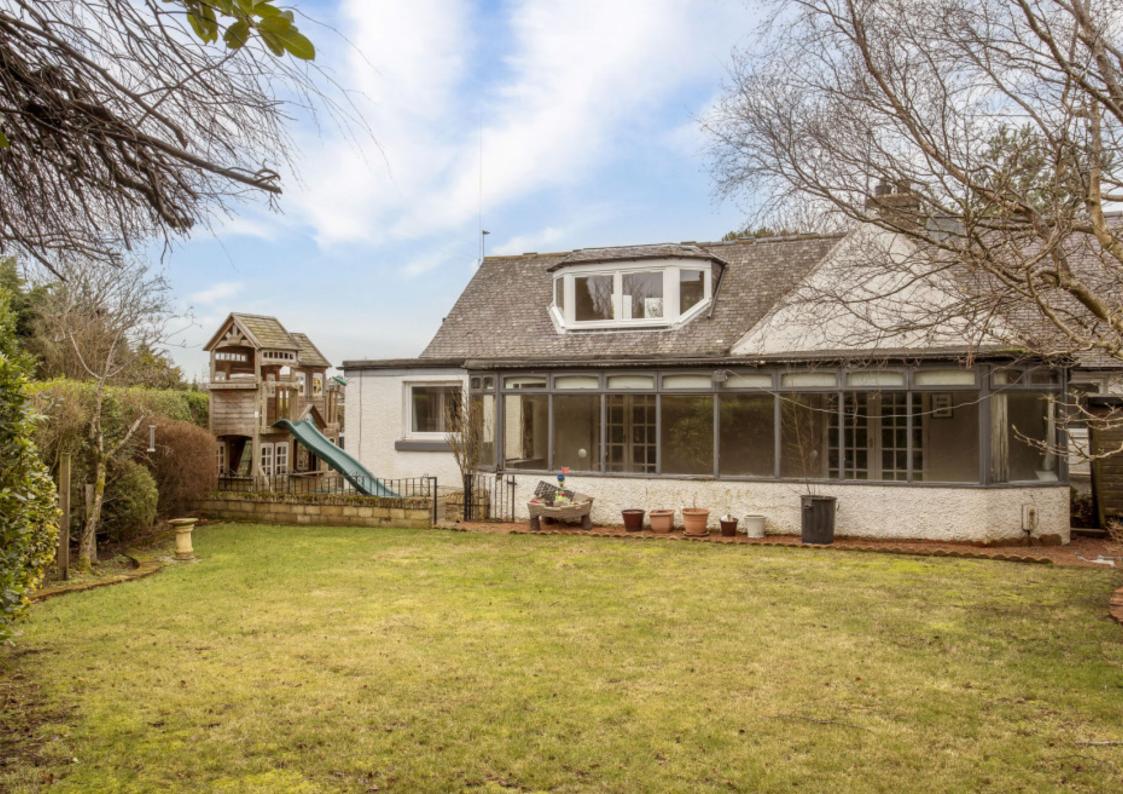

# 30 Damhead, Old Pentland Road

Lothianburn, Edinburgh, EH10 7EA

### Summary

Boasting eight acres of land, this semidetached cottage is situated in the Lothianburn area of Edinburgh, just a short distance from the Pentland Hills Regional Park, and offers spacious and flexible accommodation, sure to appeal to growing families. This includes a four-bedroom, two-bathroom (plus a separate WC) main property with a wealth of living space, as well as a self-contained, one-bedroom annexe with additional versatile rooms.

"This semi-detached cottage is set in eight acres of land and comes with a self-contained annexe, offering excellent flexibility for use."

"The property is sure to appeal to growing families and would be perfect for multi-generational living."