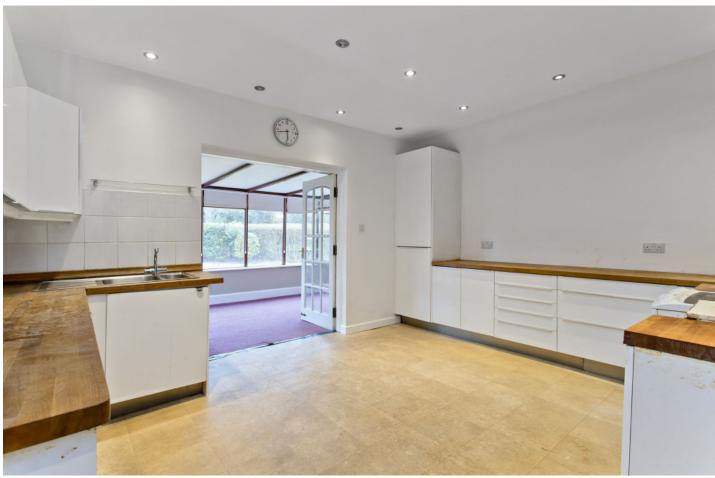

### Features

- The main cottage comprises:
- Entrance vestibule and hall with storage
- Generous living/dining room
- Large breakfasting kitchen
- Garden room and separate family room
- Four bedrooms
- En-suite shower room and en-suite WC
- Separate family bathroom
- The annexe comprises:
- An open-plan living room/kitchen
- A bedroom and shower room
- A versatile gym, home office, and kitchenette
- All set in eight acres of land
- Oil central heating with brand-new boiler
- Double-glazed windows throughout
- Excellent private parking