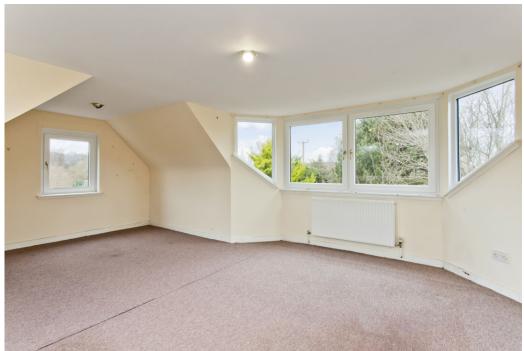

### Summary

Boasting eight acres of land, this semidetached cottage is situated in the Lothianburn area of Edinburgh, just a short distance from the Pentland Hills Regional Park, and offers spacious and flexible accommodation, sure to appeal to growing families. This includes a four-bedroom, two-bathroom (plus a separate WC) main property with a wealth of living space, as well as a self-contained, one-bedroom annexe with additional versatile rooms.

### Features

- The main cottage comprises:
- Entrance vestibule and hall with storage
- Generous living/dining room
- Large breakfasting kitchen
- Garden room and separate family room
- Four bedrooms
- En-suite shower room and en-suite WC
- Separate family bathroom
- The annexe comprises:
- An open-plan living room/kitchen
- A bedroom and shower room
- A versatile gym, home office, and kitchenette
- All set in eight acres of land
- Oil central heating with brand-new boiler
- Double-glazed windows throughout
- Excellent private parking