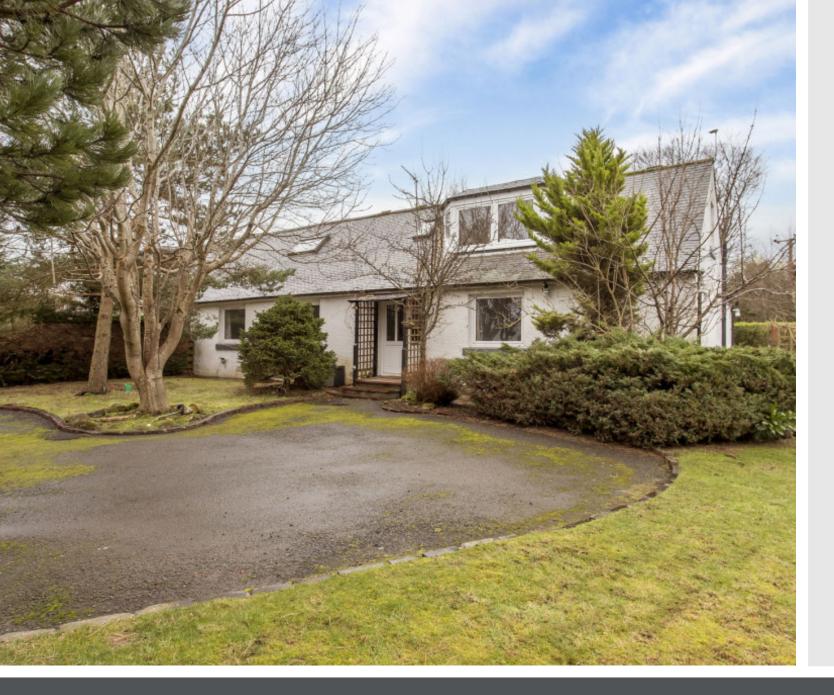

### Summary

Boasting eight acres of land, this semidetached cottage is situated in the Lothianburn area of Edinburgh, just a short distance from the Pentland Hills Regional Park, and offers spacious and flexible accommodation, sure to appeal to growing families. This includes a four-bedroom, two-bathroom (plus a separate WC) main property with a wealth of living space, as well as a self-contained, one-bedroom annexe with additional versatile rooms.

### Features

- The main cottage comprises:
- Entrance vestibule and hall with storage
- Generous living/dining room
- Large breakfasting kitchen
- Garden room and separate family room
- Four bedrooms
- En-suite shower room and en-suite WC
- Separate family bathroom
- The annexe comprises:
- An open-plan living room/kitchen
- A bedroom and shower room
- A versatile gym, home office, and kitchenette
- All set in eight acres of land
- Oil central heating with brand-new boiler
- Double-glazed windows throughout
- Excellent private parking

"This semi-detached cottage is set in eight acres of land and comes with a self-contained annexe, offering excellent flexibility for use."

"The property is sure to appeal to growing families and would be perfect for multi-generational living."