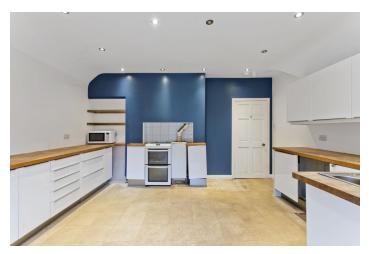

### Features

- The main cottage comprises:
- Entrance vestibule and hall with storage
- Generous living/dining room
- Large breakfasting kitchen
- Garden room and separate family room
- Four bedrooms
- En-suite shower room and en-suite WC
- Separate family bathroom
- The annexe comprises:
- An open-plan living room/kitchen
- A bedroom and shower room
- A versatile gym, home office, and kitchenette
- All set in eight acres of land
- Oil central heating with brand-new boiler
- Double-glazed windows throughout
- Excellent private parking