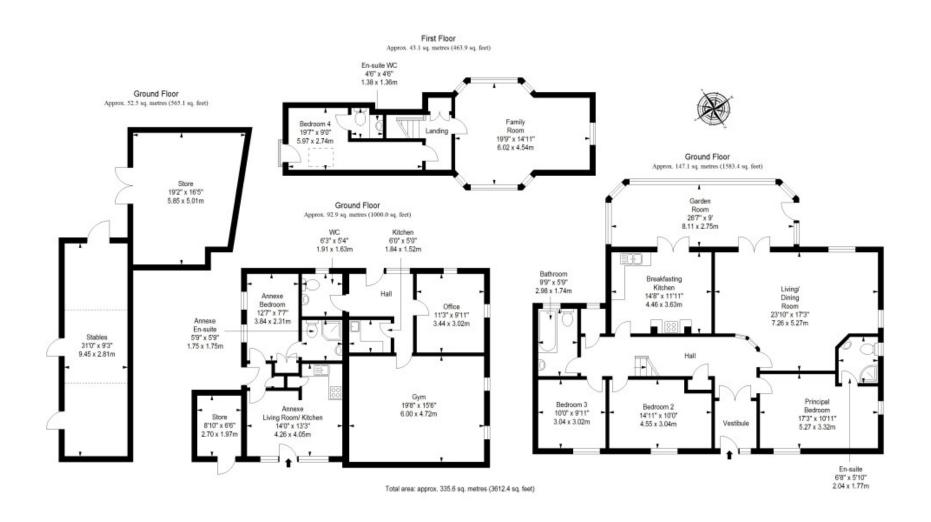

# Floorplan

### Summary

Boasting eight acres of land, this semidetached cottage is situated in the Lothianburn area of Edinburgh, just a short distance from the Pentland Hills Regional Park, and offers spacious and flexible accommodation, sure to appeal to growing families. This includes a four-bedroom, two-bathroom (plus a separate WC) main property with a wealth of living space, as well as a self-contained, one-bedroom annexe with additional versatile rooms.

### Features

- The main cottage comprises:
- Entrance vestibule and hall with storage
- Generous living/dining room
- Large breakfasting kitchen
- Garden room and separate family room
- Four bedrooms
- En-suite shower room and en-suite WC
- Separate family bathroom
- The annexe comprises:
- An open-plan living room/kitchen
- A bedroom and shower room
- A versatile gym, home office, and kitchenette
- All set in eight acres of land
- Oil central heating with brand-new boiler
- Double-glazed windows throughout
- Excellent private parking