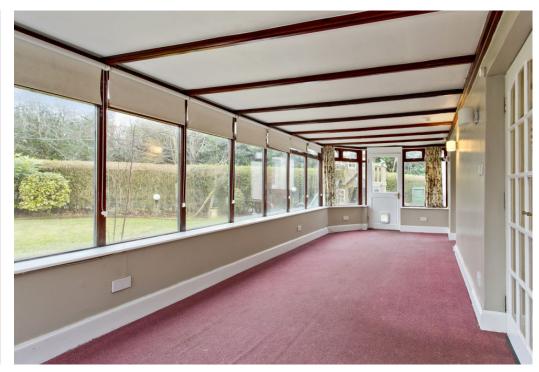

### Summary

Boasting eight acres of land, this semidetached cottage is situated in the Lothianburn area of Edinburgh, just a short distance from the Pentland Hills Regional Park, and offers spacious and flexible accommodation, sure to appeal to growing families. This includes a four-bedroom, two-bathroom (plus a separate WC) main property with a wealth of living space, as well as a self-contained, one-bedroom annexe with additional versatile rooms.

### Features

- The main cottage comprises:
- Entrance vestibule and hall with storage
- Generous living/dining room
- Large breakfasting kitchen
- Garden room and separate family room
- Four bedrooms
- En-suite shower room and en-suite WC
- Separate family bathroom
- The annexe comprises:
- An open-plan living room/kitchen
- A bedroom and shower room
- A versatile gym, home office, and kitchenette
- All set in eight acres of land
- Oil central heating with brand-new boiler
- Double-glazed windows throughout
- Excellent private parking