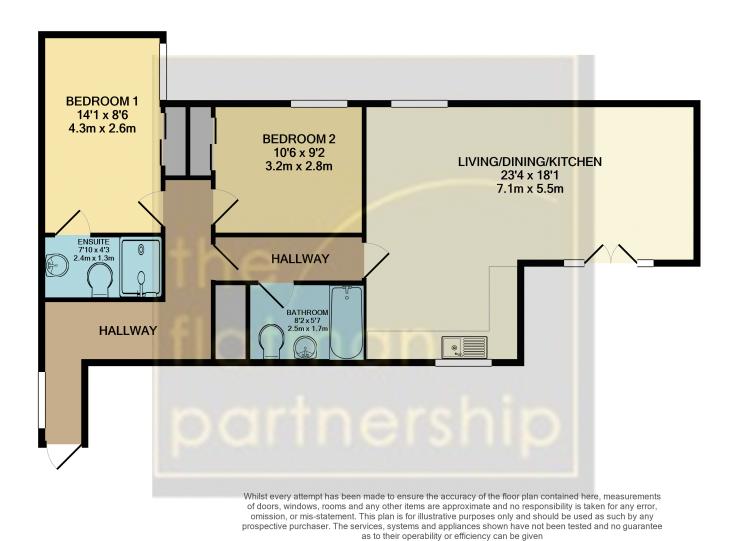

18 Chadwick Road, Langley, Berkshire. SL3 7FU. £299,000

- \*\*No Onward Chain\*\*
- Master bedroom with ensuite
- 23ft Living/ Dining Room
- Fully Fitted Kitchen
- Lift Service Available

- 118 Year Lease
- Allocated and Visitor Parking
- Within walking distance to various Ofsted-rated schools
- $\bullet$  Easy access to the M4, M40 & M25 motorways networks

## 18 Chadwick Road, Langley, Berkshire. SL3 7FU. £299,000

The Flatman Partnership welcome to the market this unusually spacious first floor apartment located within the highly desirable Waterside Grange development. Well presented and offered with no onward chain, making this an ideal first time or investment buy. This sizable apartment boasts an entrance hall, two double bedrooms with built-in wardrobes, one benefiting from an ensuite, a 23ft open plan living room, and modern fully fitted kitchen. Allocated parking available with sufficient visitor parking as well as a bike store. Contemporary living with easy access to the M4, M40 & M25 motorways networks and Langley railway station (future Crossrail). Within walking distance to various Ofsted-rated schools.