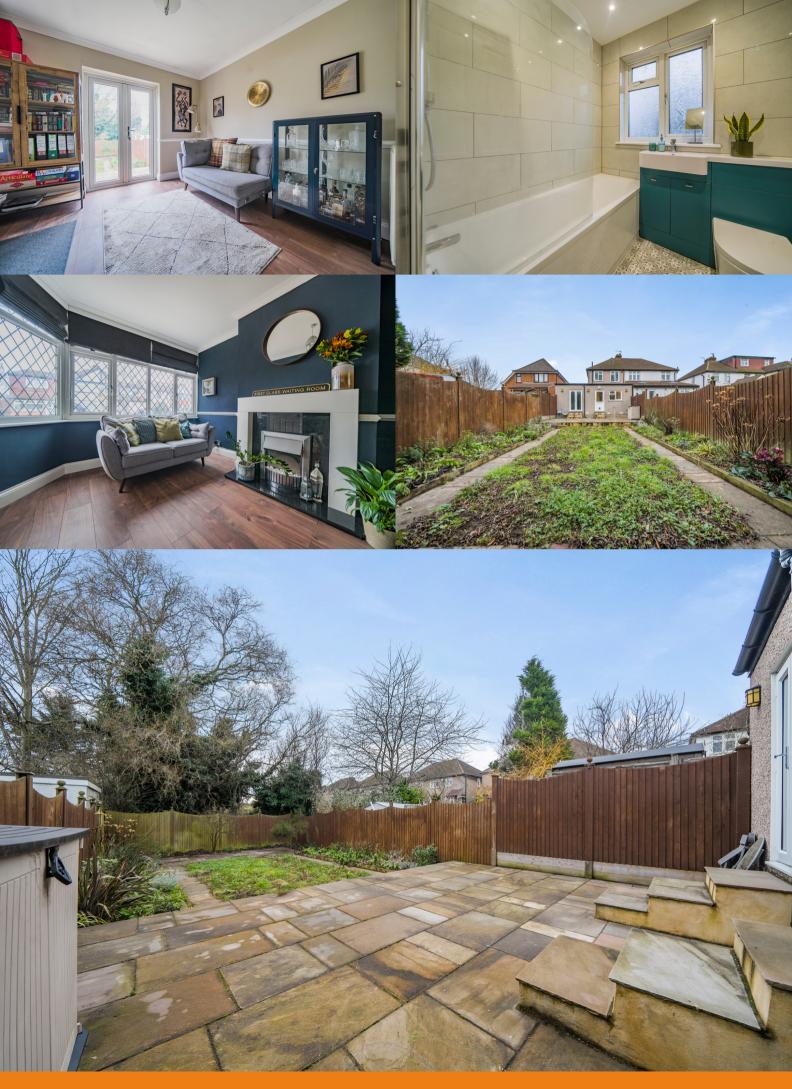

## Mornington Avenue, Bromley, BR1

An beautifully extended semi detached three bedroom house, conveniently located between both Bromley South and Bickley train stations, with off street parking, garage, two bathrooms and a South facing garden. The ground floor has solid wood floors throughout, offering a spacious living room with storage and a third bedroom or additional reception room with a recently installed modern ensuite walk in shower room, stylish fully integrated separate kitchen with breakfast bar and downlights with doors leading to a spacious South facing garden with a large patio and lawn.

Upstairs comprises of two additional bedrooms with the master bedroom including fitted wardrobes, while there is a further family bathroom which was fitted last year and is in excellent condition.

The future buyer will also benefit from a four year old combi boiler, double glazing throughout, off street parking for two cars, large garage which can be accessed internally and the potential to further extend (STPP). Situated on a cul-de-sac makes this property an ideal location and gives easy access to Bickley, Bromley North & South stations and the vast options that Bromley Town Centre has to offer.