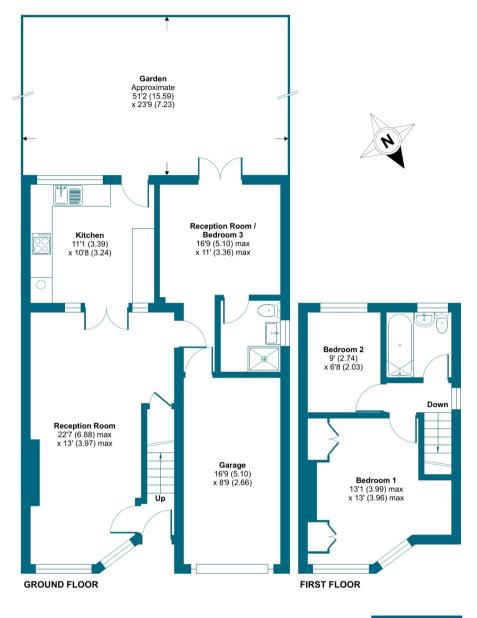

## Mornington Avenue, Bromley, BR1

Approximate Area = 864 sq ft / 80.2 sq m Garage = 146 sq ft / 13.5 sq m Total = 1010 sq ft / 93.7 sq m For identification only - Not to scale

Floor plan produced in accordance with RICS Property Measurement 2nd Edition, Incorporating International Property Measurement Standards (IPMS2 Residential). ©ntchecom 2025. Produced for Grafton Estate Agents. REF: 1239475