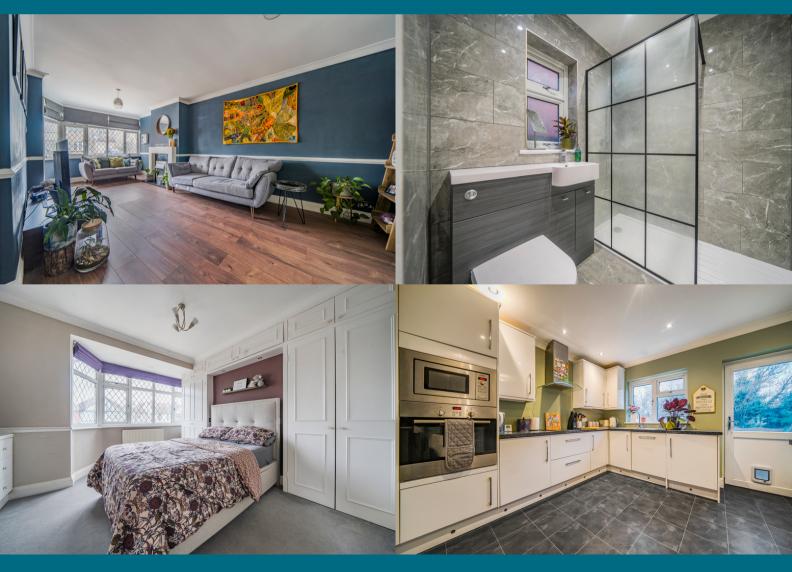

## Mornington Avenue, Bromley, BR1

An beautifully extended semi detached three bedroom house, conveniently located between both Bromley South and Bickley train stations, with off street parking, garage, two bathrooms and a South facing garden. The ground floor has solid wood floors throughout, offering a spacious living room with storage and a third bedroom or additional reception room with a recently installed modern ensuite walk in shower room, stylish fully integrated separate kitchen with breakfast bar and downlights with doors leading to a spacious South facing garden with a large patio and lawn.

Upstairs comprises of two additional bedrooms with the master bedroom including fitted wardrobes, while there is a further family bathroom which was fitted last year and is in excellent condition.

The future buyer will also benefit from a four year old combi boiler, double glazing throughout, off street parking for two cars, large garage which can be accessed internally and the potential to further extend (STPP). Situated on a cul-de-sac makes this property an ideal location and gives easy access to Bickley, Bromley North & South stations and the vast options that Bromley Town Centre has to offer.