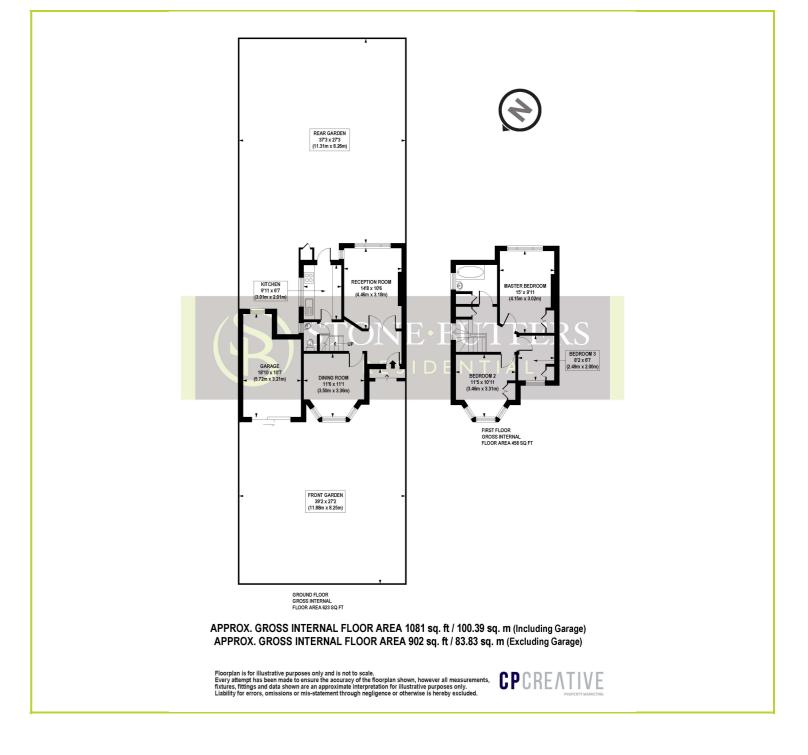

y and the Jubilee line can get you into Central London within less than 40 minutes from Stanmore Station.









Holme Way, Stanmore. HA7 3RE. Freehold

A 3 Bedroom 'Halls Adjoining' Semi Detached House located in this quiet cul-de-sac location off Chartley Avenue, Stanmore. Offering potential to extend to create a larger family home (STPP), benefits include garage with 2 driveways for numerous off road parking, south facing rear garden and double glazed windows. The house is in need of internal modernisation which has been reflected in the asking price. CHAIN FREE

- Halls Adjoining Semi Detached
- Quiet Cul De Sac Location
- South Facing Rear Garden
- Double Glazed Windows

- Chain Free.
- Garage With Two Driveways
- Extension Potential
- In Need Of Internal Modernisation















(Floor plans are not to scale and measurements are given for guidance only)