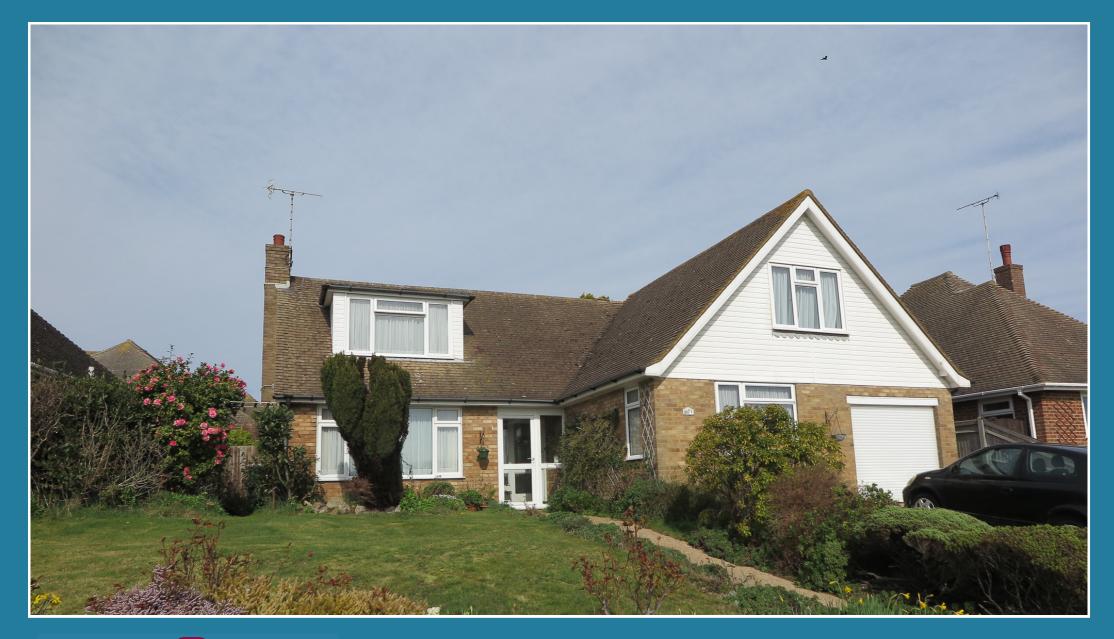

# AT A GLANCE...

Bexhill Estates are delighted to offer for sale this spacious detached chalet bungalow. Situated in a highly desirable location in Cooden, West Bexhill, the property offers accommodation in brief comprising; Enclosed entrance porch leading through to the inner hallway. Lounge/diner with a feature fireplace and doors opening into the sun room over looking the rear garden. Fitted kitchen/breakfast room with a range of wall units, base units and laminated working surfaces. Integrated dishwasher, fridge/freezer, space for further appliances and a door leading out to the rear garden. The ground floor also offers two good sized double bedrooms, one with built-in wardrobes and the other currently used as a dining room. There is access available into the integral garage and a bathroom suite. On the first floor can be found two large double bedrooms, both with distant sea views and with a built-in double wardrobe. You will also find a modern fitted shower room and a large walk-in eaves storage area. Furthermore, the property offers double glazing, gas central heating, off-road parking and an integral garage. The property is in need of modernisation and is being sold with NO ONWARD CHAIN!

# **Key Features:**

- Detached Chalet Bungalow
- Four Double Bedrooms
- Integral Garage & Off-Road Parking
- Sought After Cooden Location
- In Need Of Modernisation
- No Onward Chain

## **OUTSIDE** -

The property benefits from a well-kept front garden that is predominantly laid to lawn, with well-stocked flower beds and a central pathway. There is off-road parking available and access to the garage via an electric roller door. The garage benefits from both power & light and houses the wall-mounted boiler. The rear garden has a patio area, ideal for alfresco dining, and a raised area of lawn. There is gated side access to the front of the property and a timberframed shed.