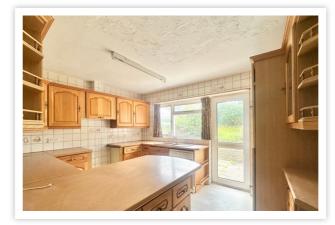

# AT A GLANCE...

Bexhill Estates are delighted to offer for sale this spacious detached chalet bungalow. Situated in a highly desirable location in Cooden, West Bexhill, the property offers accommodation in brief comprising; Enclosed entrance porch leading through to the inner hallway. Lounge/diner with a feature fireplace and doors opening into the sun room over looking the rear garden. Fitted kitchen/breakfast room with a range of wall units, base units and laminated working surfaces. Integrated dishwasher, fridge/freezer, space for further appliances and a door leading out to the rear garden. The ground floor also offers two good sized double bedrooms, one with built-in wardrobes and the other currently used as a dining room. There is access available into the integral garage and a bathroom suite. On the first floor can be found two large double bedrooms, both with distant sea views and with a built-in double wardrobe. You will also find a modern fitted shower room and a large walk-in eaves storage area. Furthermore, the property offers double glazing, gas central heating, off-road parking and an integral garage. The property is in need of modernisation and is being sold with NO ONWARD CHAIN!