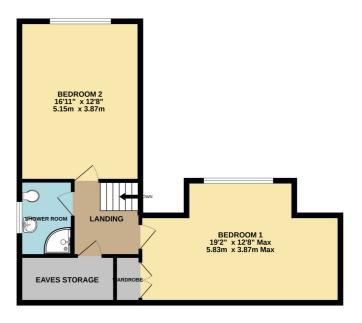

# AT A GLANCE...

Bexhill Estates are delighted to offer for sale this spacious detached chalet bungalow. Situated in a highly desirable location in Cooden, West Bexhill, the property offers accommodation in brief comprising; Enclosed entrance porch leading through to the inner hallway. Lounge/diner with a feature fireplace and doors opening into the sun room over looking the rear garden. Fitted kitchen/breakfast room with a range of wall units, base units and laminated working surfaces. Integrated dishwasher, fridge/freezer, space for further appliances and a door leading out to the rear garden. The ground floor also offers two good sized double bedrooms, one with built-in wardrobes and the other currently used as a dining room. There is access available into the integral garage and a bathroom suite. On the first floor can be found two large double bedrooms, both with distant sea views and with a built-in double wardrobe. You will also find a modern fitted shower room and a large walk-in eaves storage area. Furthermore, the property offers double glazing, gas central heating, off-road parking and an integral garage. The property is in need of modernisation and is being sold with NO ONWARD CHAIN!

### TOTAL FLOOR AREA: 1901 sq.ft. (176.6 sq.m.) approx.

Whilst every attempt has been made to ensure the accuracy of the floorplan contained here, measurements of doors, windows, rooms and any other items are approximate and no responsibility is taken for any error, omission or mis-statement. This plan is for illustrative purposes only and should be used as such by any prospective purchaser. The services, systems and appliances shown have not been tested and no guarantee as to their operability or efficiency can be given.