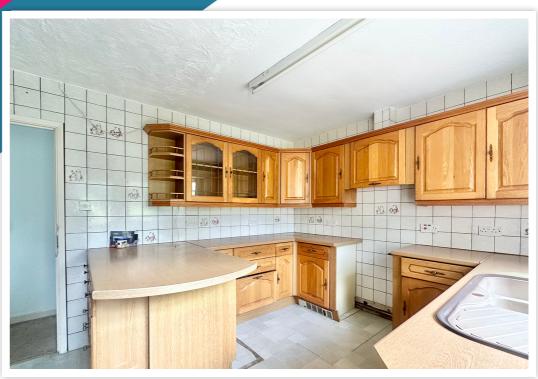

# AT A GLANCE...

Bexhill Estates are delighted to offer for sale this spacious detached chalet bungalow. Situated in a highly desirable location in Cooden, West Bexhill, the property offers accommodation in brief comprising; Enclosed entrance porch leading through to the inner hallway. Lounge/diner with a feature fireplace and doors opening into the sun room over looking the rear garden. Fitted kitchen/breakfast room with a range of wall units, base units and laminated working surfaces. Integrated dishwasher, fridge/freezer, space for further appliances and a door leading out to the rear garden. The ground floor also offers two good sized double bedrooms, one with built-in wardrobes and the other currently used as a dining room. There is access available into the integral garage and a bathroom suite. On the first floor can be found two large double bedrooms, both with distant sea views and with a built-in double wardrobe. You will also find a modern fitted shower room and a large walk-in eaves storage area. Furthermore, the property offers double glazing, gas central heating, off-road parking and an integral garage. The property is in need of modernisation and is being sold with NO ONWARD CHAIN!