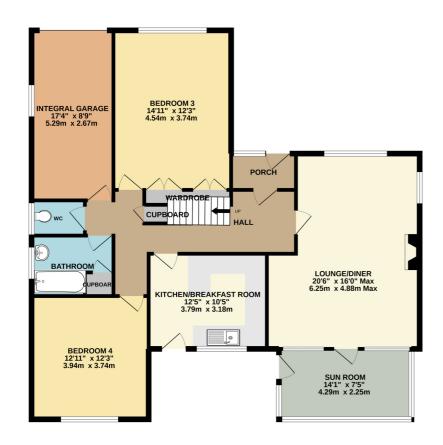

# AT A GLANCE...

Bexhill Estates are delighted to offer for sale this spacious detached chalet bungalow. Situated in a highly desirable location in Cooden, West Bexhill, the property offers accommodation in brief comprising; Enclosed entrance porch leading through to the inner hallway. Lounge/diner with a feature fireplace and doors opening into the sun room over looking the rear garden. Fitted kitchen/breakfast room with a range of wall units, base units and laminated working surfaces. Integrated dishwasher, fridge/freezer, space for further appliances and a door leading out to the rear garden. The ground floor also offers two good sized double bedrooms, one with built-in wardrobes and the other currently used as a dining room. There is access available into the integral garage and a bathroom suite. On the first floor can be found two large double bedrooms, both with distant sea views and with a built-in double wardrobe. You will also find a modern fitted shower room and a large walk-in eaves storage area. Furthermore, the property offers double glazing, gas central heating, off-road parking and an integral garage. The property is in need of modernisation and is being sold with NO ONWARD CHAIN!

### TOTAL FLOOR AREA: 1901 sq.ft. (176.6 sq.m.) approx.

Whilst every attempt has been made to ensure the accuracy of the floorplan contained here, measurements of doors, windows, rooms and any other items are approximate and no responsibility is taken for any error, omission or mis-statement. This plan is for illustrative purposes only and should be used as such by any prospective purchaser. The services, systems and appliances shown have not been tested and no guarantee as to their operability or efficiency can be given.