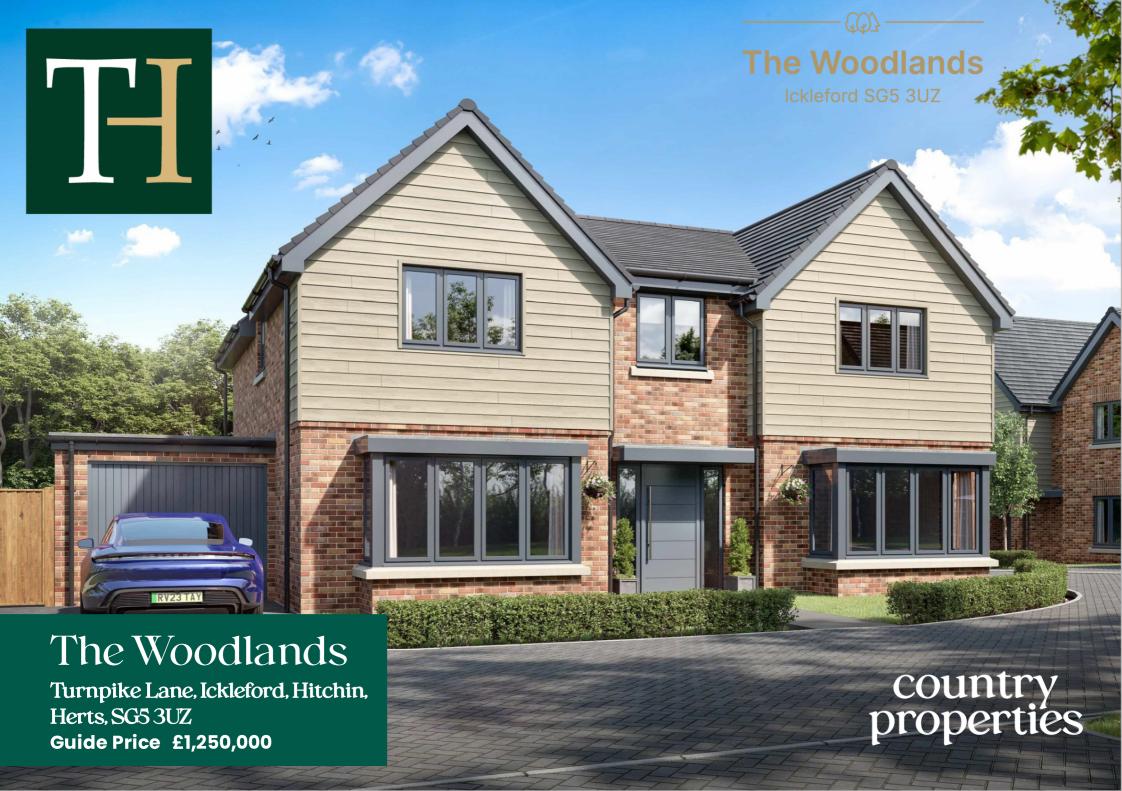

A brand new exclusive development, built by Troy Homes Limited. Offering 3 and 4 bedroom plus study luxury homes situated in the popular village of Ickleford, just a short drive to Hitchin. Detached and semi-detached properties finished to a high specification throughout. High quality kitchens with Quartz worktops, integrated appliances and Amtico flooring. Separate utility room. Air source heat pumps with underfloor heating to the ground floor.

The Rose is a 4 bedroom detached home with study, 2 reception rooms and 3 bathrooms.

At this stage there is a choice of internal finishes. Expected completion end of 2025. Reservations off plan. Register your interest today.

NOTE: images are for Plot 8 and used for illustrative purposes only

- Brand new 4 bedroom detached home
- Exclusive new development
- Village location
- High specification throughout
- Two reception rooms plus study
- Reservations off plan
- Expected completion end of 2025
- NHCB 10 year warranty