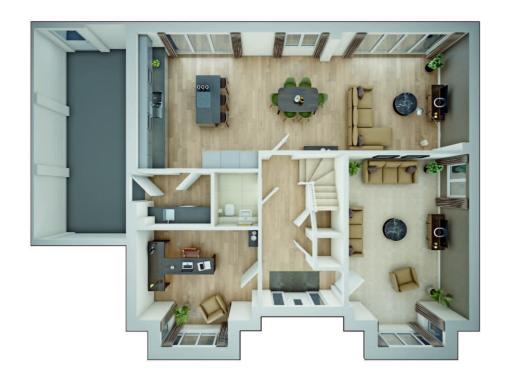

The Rose is a 4 bedroom detached home with study, 2 reception rooms and 3 bathrooms.

At this stage there is a choice of internal finishes. Expected completion end of 2025. Reservations off plan. Register your interest today.

NOTE: images are for Plot 8 and used for illustrative purposes only

- Brand new 4 bedroom detached home
- Exclusive new development
- Village location
- High specification throughout
- Two reception rooms plus study
- Reservations off plan
- Expected completion end of 2025
- NHCB 10 year warranty