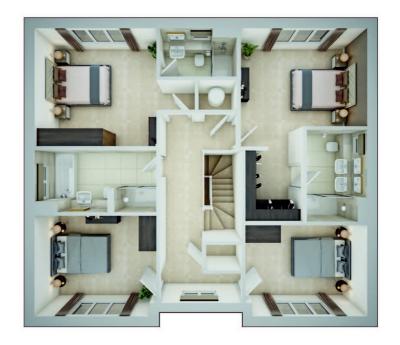

The Rose is a 4 bedroom detached home with study, 2 reception rooms and 3 bathrooms.

At this stage there is a choice of internal finishes. Expected completion end of 2025. Reservations off plan. Register your interest today.

NOTE: images are for Plot 8 and used for illustrative purposes only

- Brand new 4 bedroom detached home
- Exclusive new development
- Village location
- High specification throughout
- Two reception rooms plus study
- Reservations off plan
- Expected completion end of 2025
- NHCB 10 year warranty