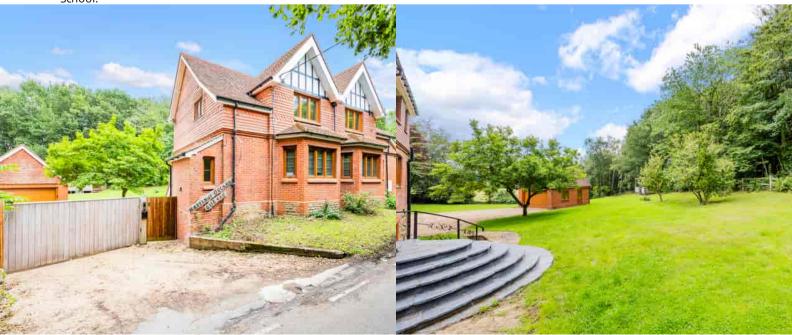

Outside, the garden is mainly laid to lawn with a delightful wooded backdrop.

There is a substantial detached garage with stairs leading to a first-floor studio/office space.

Nearby footpaths and bridleways invite scenic walks through Unstead and Munstead Heaths.