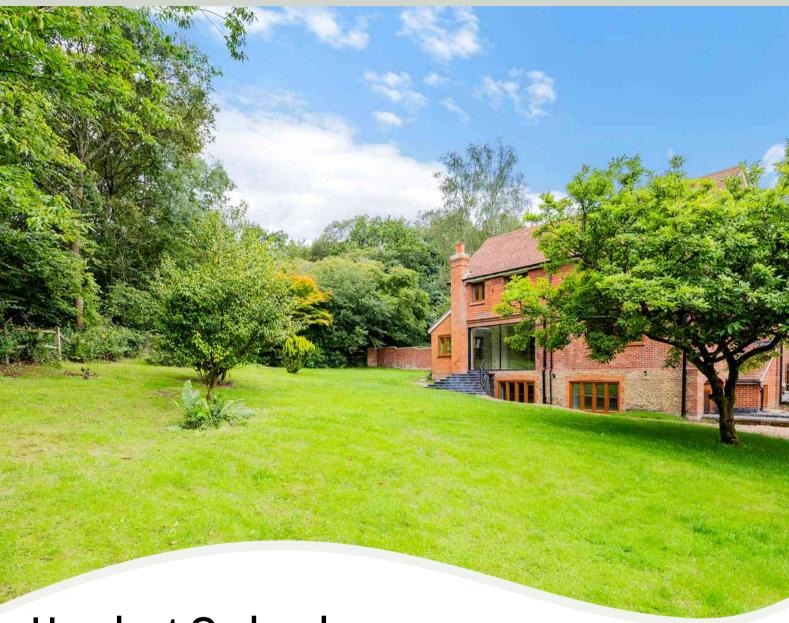

## PROPERTY DESCRIPTION

This attractive Arts and Crafts inspired property is constructed in mellow brick and Bargate stone.

Hazelnut Orchard is conveniently positioned nearby Godalming and Guildford, both towns offer exceptional amenities and direct rail connections to London Waterloo.

The property benefits from being privately positioned with breath-taking views over The Surrey Hills and neighbouring farmland.

Spanning three floors, the residence provides an immaculate home set in serene surroundings.

Outside, the garden is mainly laid to lawn with a delightful wooded backdrop.

There is a substantial detached garage with stairs leading to a first-floor studio/office space.

Nearby footpaths and bridleways invite scenic walks through Unstead and Munstead Heaths.