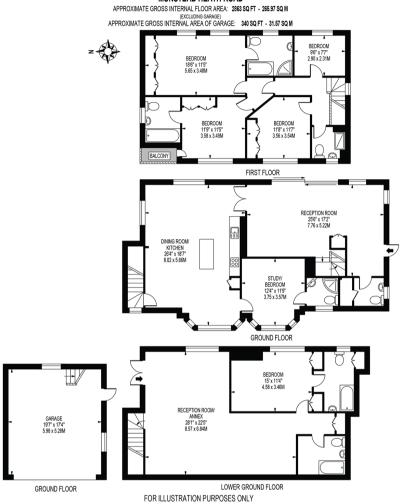

## **FLOORPLAN**

## HAZELNUT ORCHARD, MUNSTEAD HEATH ROAD

THIS FLOOR PLAN SHOULD BE USED AS A GENERAL OUTLINE FOR GUIDANCE ONLY AND DES NOT CONSTITUTE IN WHOLE OR IN PART AN OFFER OR CONTRACT.

ANY INTENDING PURCHASER OR LESSES SHOULD SATISFY THEMSELVES BY INSPECTION, SEARCHES, ENQUIRIES AND FULL SURVEY AS TO THE CORRECTNESS OF EACH STATEMENT.

The lower ground floor embraces the choice of a spacious self-contained annex, or an entertainment haven well-suited to a home cinema. The floor is complete with a bathroom and an additional en-suite bedroom.

The ground floor offers a contemporary sitting room, a study enhanced with an en-suite bathroom and an open plan kitchen dining room.

The first floor reveals four bedrooms, including a principal suite, a welcoming guest suite, and a family bathroom.

Outside, the garden is mainly laid to lawn with a delightful wooded backdrop.

There is a substantial detached garage with stairs leading to a first-floor studio/office space.

Nearby footpaths and bridleways invite scenic walks through Unstead and Munstead Heaths.