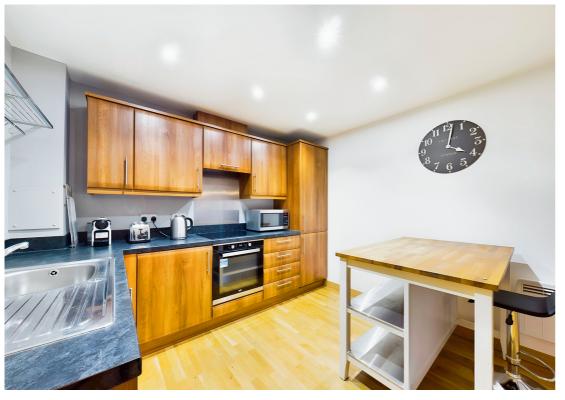

This apartment is of a very generous size and offers a well appointed kitchen and an open plan living area with two well appointed bedrooms, the principal suite offering its own en-suite. Outside this apartment has attractive communal gardens, and benefits from underground parking.

- A wonderful two bedroom apartment in a highly sought after development
- Open plan living accommodation with fitted kitchen
- Modern bathroom and ensuite shower room
- Allocated underground parking
- 0.2 mile, 2 mins walk to Hitchin mainline train station (as per Google Maps)
- 0.8 mile, 19 mins walk to Hitchin Town Centre (as per Google Maps)
- NO ONWARD CHAIN