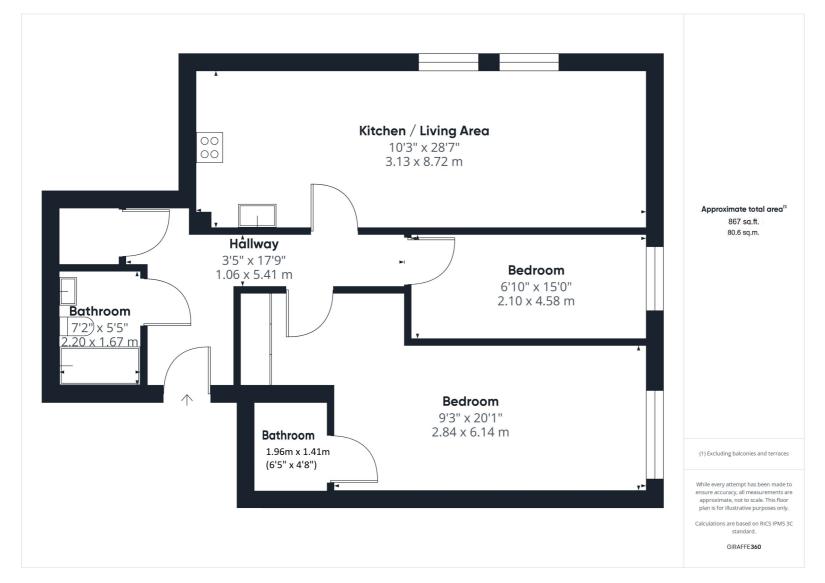

This apartment is of a very generous size and offers a well appointed kitchen and an open plan living area with two well appointed bedrooms, the principal suite offering its own en-suite. Outside this apartment has attractive communal gardens, and benefits from underground parking.

All measurements are approximate and quoted in metric with imperial equivalents and for general guidance only and whilst every attempt has been made to ensure accuracy, they must not be relied on. The fixtures, fittings and appliances referred to have not been tested and therefore no guarantee can be given and that they are in working order. Internal photographs are reproduced for general information and it must not be inferred that any item shown is included with the property. For a free valuation, contact the numbers listed on the brochure.