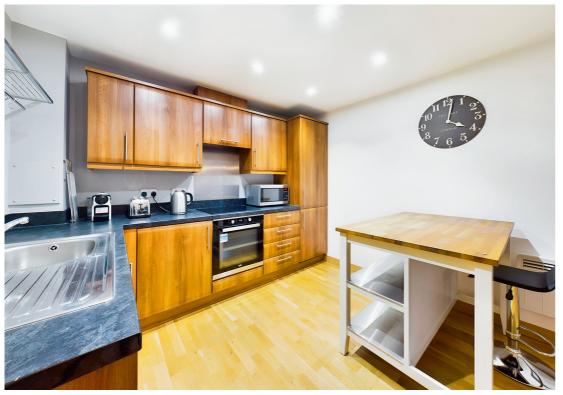

This apartment is of a very generous size and offers a well appointed kitchen and an open plan living area with two well appointed bedrooms, the principal suite offering its own en-suite. Outside this apartment has attractive communal gardens, and benefits from underground parking.

- A wonderful two bedroom apartment in a highly sought after development
- Open plan living accommodation with fitted kitchen
- Modern bathroom and ensuite shower room
- Allocated underground parking
- 0.2 mile, 2 mins walk to Hitchin mainline train station (as per Google Maps)
- 0.8 mile, 19 mins walk to Hitchin Town Centre (as per Google Maps)
- NO ONWARD CHAIN