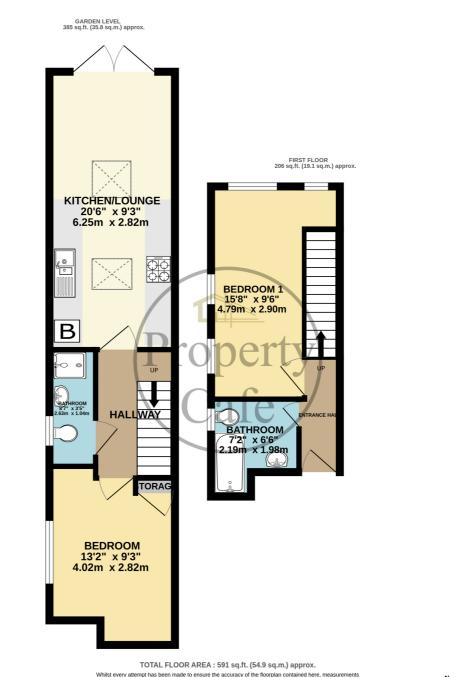

The Property Cafe Is Delighted To Offer For Sale This Spacious Split Level Two Bed / Two Bathroom Apartment That Has Been Newly Converted & Fully Refurbished Throughout: Accommodation & Benefits Include: A Secure Communal Entrance & A Refurbished Communal Hall \* A Well Presented Inner Hall With Security Entry Phone & Access To: Two Good Size Double Bedrooms \* A Spacious & Bright Modern Open Plan Fitted Kitchen Area With Stunning Open Style Living Space With Ceiling Lanterns & Access To The Courtyard \* A Modern Bathroom (1st Floor) & Separate Sower Room (Ground Floor) \* Newly Fitted Carpets & Floor Coverings \* Double Glazed & Central Heated \* Low Outgoings & New 125 Year Lease \* Own Private Rear Courtyard Area \* As The Floor Plan & Adjacent Photos Will Illustrate The Accommodation Is Both Spacious & Bright Being Split Over The Ground & First Floor & Is Located At The Rear Of The Building So Is Both Private & Peaceful. Location: Being Situated In The Heart Of The Town Centre Close To All Essential Shopping & Transport Amenities, Seafront & Mainline Station. Your Earliest Viewing Is Highly Recommended: Call Our Bexhill Team On 01424 224488

Whilst every attempt has been made to ensure the accuracy of the floorplan contained here, measurements of doors, windows, rooms and any other Items are approximate and no responsibility is taken for any error, omission or mis-statement. This plan is for illustrative purposes only and should be used as such by any prospective purchaser. The services, systems and appliances shown have not been tested and no guarantee as to their operability or efficiency an be given.

Made with Metropix ©2025

Bedrooms: 2 Receptions: 2

Council Tax: Band A

Council Tax: Rate 1701.55

Parking Types: None.

**Heating Sources:** Gas Central. **Electricity Supply:** Mains Supply.

**EPC Rating:** D (67)