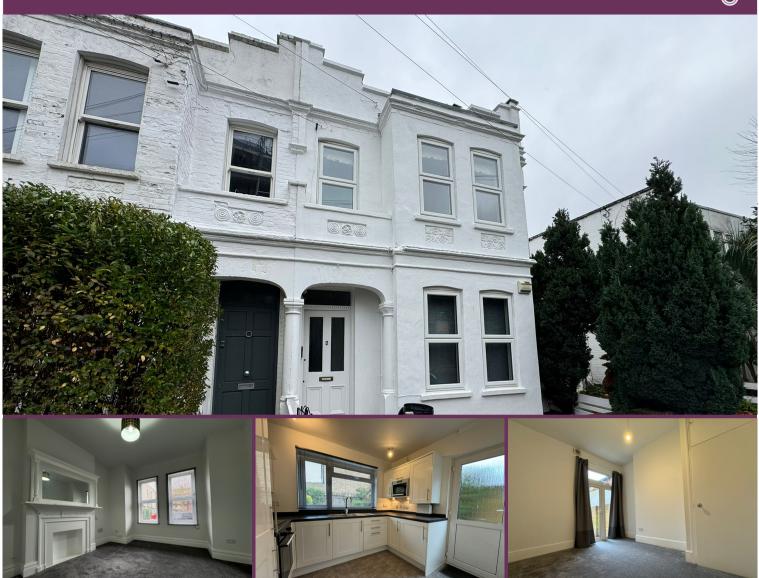

## Lebanon Road, Wandsworth Town, SW18 1RE £370 p/w

Absolute Living are delighted to offer the lettings market this newly refurbished and beautifully presented one bedroom ground floor garden flat in a period conversion flat located a short walk away from Wandsworth Town and East Putney Underground Station. Available Unfurnished. Available Now.

The property has just been repainted and recarpeted throughout and offers an abundance of character and charm with a bright and airy reception at the front. You also have a double bedroom and a single bedroom/study. There is a modern integrated kitchen which leads onto the private garden. The garden has rear access perfect for bringing your pedal bike through. A short walk away from East Putney Underground Station and Wandsworth Town Rail station which provides direct link to London Waterloo and a great range of shops, bars, cafes and restaurants all at your doorstep. Perfect property for a professional couple or single professional. Available on the market on a unfurnished basis. Early viewings are highly recommended.