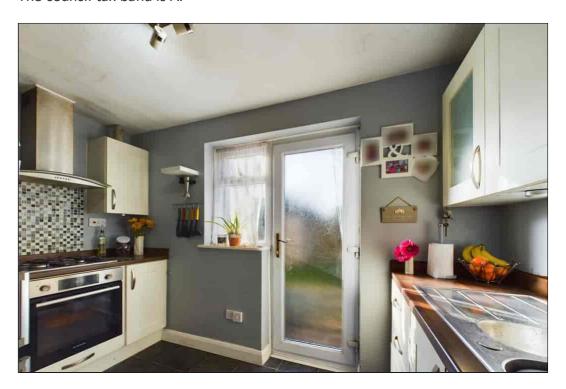

#### Kitchen

3.40m x 2.12m (11' 2" x 6' 11") There is a double glazed door with side light to the rear which provides access to the garden. The kitchen comprises a matching range of wall, base and drawer units with an integrated electric oven/grill and four burner gas hob with an extractor hood over. There is space and plumbing for a washing machine and fridge/freezer, stainless steel sink unit inset to roll top work surfaces and vinyl flooring.