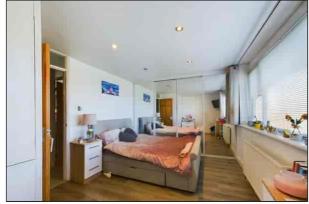

## **Bedroom One**

 $4.03 \,\mathrm{m} \times 3.12 \,\mathrm{m}$  (13' 3" x 10' 3") There is a double glazed window to the front of the property, range of fitted wardrobes with sliding mirrored doors, built in cupboard with shelving, television point, down lights, radiator and laminate flooring.

#### **Bedroom Two**

4.08 m x 2.55 m (13' 5" x 8' 4") There is a double glazed window to the rear of the property, built in cupboard, radiator and laminate flooring.