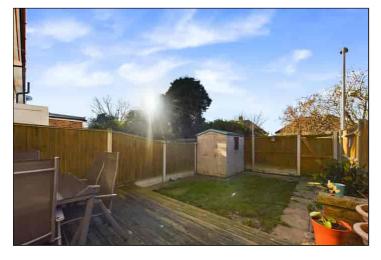

# Rear Garden

 $8.30 \text{m} \times 4.96 \text{m} (27' \ 3'' \times 16' \ 3'')$  There is a raised decked area immediately to the property with a brick built barbeque. The remainder of the garden is mainly laid to lawn. There is a timber shed, rear access gate and a door to a garden store room.

# **Garden Store Room**

4.33m x 1.14m (14' 2" x 3' 9") There is a light and power points.