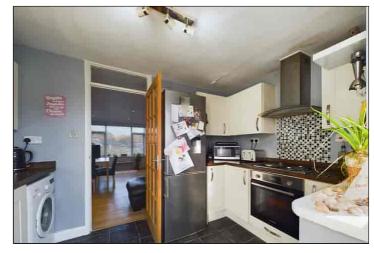

#### Kitchen

3.40m x 2.12m (11' 2" x 6' 11") There is a double glazed door with side light to the rear which provides access to the garden. The kitchen comprises a matching range of wall, base and drawer units with an integrated electric oven/grill and four burner gas hob with an extractor hood over. There is space and plumbing for a washing machine and fridge/freezer, stainless steel sink unit inset to roll top work surfaces and vinyl flooring.