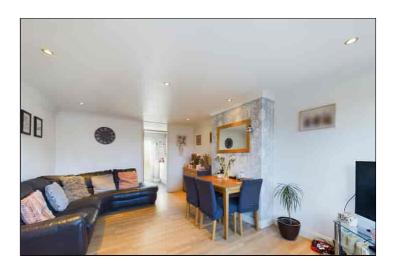

# **Living Room**

 $5.00 \text{m} \times 3.66 \text{m}$  (16' 5" x 12' 0") There is a double glazed window to the front of the property, glazed wooden door to kitchen, television point, down lights, radiators and laminate flooring.