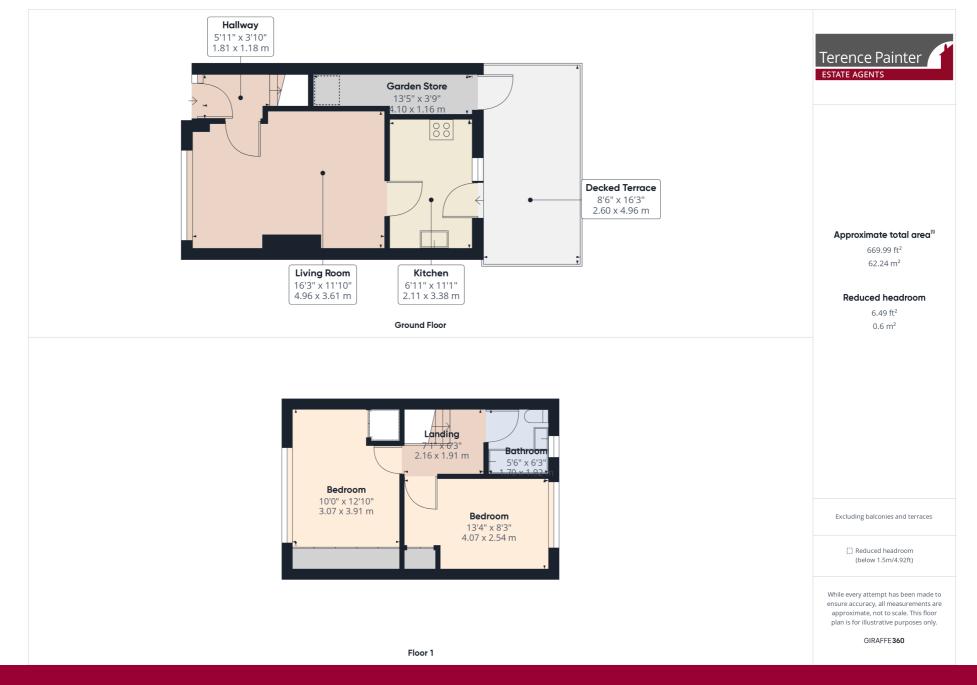

The living accommodation of this home is arranged over two floors. On the ground floor there is a welcoming entrance hall, 16'5 living room and a well appointed kitchen.

On the first floor are two double bedrooms and a bathroom.

## **Entrance Hall**

There are carpeted stairs to the first floor, radiator, laminate flooring and a door to the living room.

# **Living Room**

 $5.00 \text{m} \times 3.66 \text{m}$  (16' 5" x 12' 0") There is a double glazed window to the front of the property, glazed wooden door to kitchen, television point, down lights, radiators and laminate flooring.

#### Kitchen

3.40m x 2.12m (11' 2" x 6' 11") There is a double glazed door with side light to the rear which provides access to the garden. The kitchen comprises a matching range of wall, base and drawer units with an integrated electric oven/grill and four burner gas hob with an extractor hood over. There is space and plumbing for a washing machine and fridge/freezer, stainless steel sink unit inset to roll top work surfaces and vinyl flooring.

# Landing

There is a loft hatch, carpet flooring and doors leading off to the bathroom and bedrooms.

24 Prince Andrew Road, Broadstairs, Kent. CT103HD.

£239,000

## **Bedroom One**

 $4.03 \,\mathrm{m} \times 3.12 \,\mathrm{m}$  (13' 3" x 10' 3") There is a double glazed window to the front of the property, range of fitted wardrobes with sliding mirrored doors, built in cupboard with shelving, television point, down lights, radiator and laminate flooring.

#### **Bedroom Two**

4.08 m x 2.55 m (13' 5" x 8' 4") There is a double glazed window to the rear of the property, built in cupboard, radiator and laminate flooring.

# **Bathroom**

1.94m x 1.72m (6' 4" x 5' 8") There is a frosted double glazed window to the rear of the property, panelled bath with chrome mixer tap with shower attachment, pedestal wash hand basin, low level w.c, part tiled walls, radiator and vinyl flooring.

# Rear Garden

 $8.30 \text{m} \times 4.96 \text{m} (27' \ 3'' \times 16' \ 3'')$  There is a raised decked area immediately to the property with a brick built barbeque. The remainder of the garden is mainly laid to lawn. There is a timber shed, rear access gate and a door to a garden store room.

# **Garden Store Room**

4.33m x 1.14m (14' 2" x 3' 9") There is a light and power points.