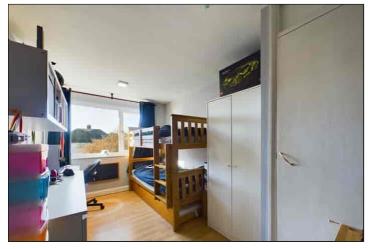

## **Bedroom One**

 $4.03 \,\mathrm{m} \times 3.12 \,\mathrm{m}$  (13' 3" x 10' 3") There is a double glazed window to the front of the property, range of fitted wardrobes with sliding mirrored doors, built in cupboard with shelving, television point, down lights, radiator and laminate flooring.

#### **Bedroom Two**

4.08 m x 2.55 m (13' 5" x 8' 4") There is a double glazed window to the rear of the property, built in cupboard, radiator and laminate flooring.