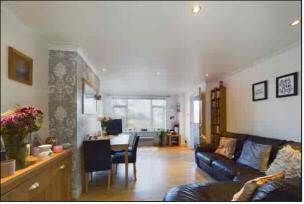

# **Living Room**

 $5.00 \text{m} \times 3.66 \text{m}$  (16' 5" x 12' 0") There is a double glazed window to the front of the property, glazed wooden door to kitchen, television point, down lights, radiators and laminate flooring.