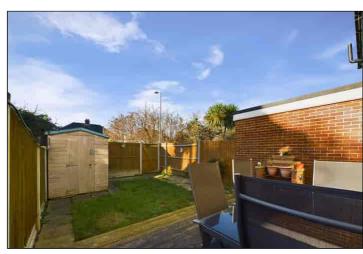

# Rear Garden

 $8.30 \text{m} \times 4.96 \text{m} (27' \ 3'' \times 16' \ 3'')$  There is a raised decked area immediately to the property with a brick built barbeque. The remainder of the garden is mainly laid to lawn. There is a timber shed, rear access gate and a door to a garden store room.

# **Garden Store Room**

4.33m x 1.14m (14' 2" x 3' 9") There is a light and power points.