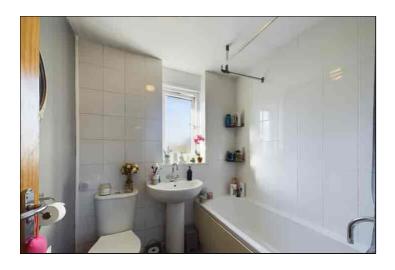

# **Bathroom**

1.94m x 1.72m (6' 4" x 5' 8") There is a frosted double glazed window to the rear of the property, panelled bath with chrome mixer tap with shower attachment, pedestal wash hand basin, low level w.c, part tiled walls, radiator and vinyl flooring.