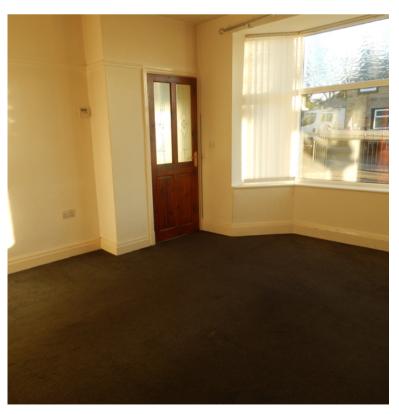

## **Sitting Room**

3.6m (plus chimney breast alcoves) x 4.4m (into bay) (11' 10" x 14' 5") UPVC double glazed bay window. Radiator and picture rail.