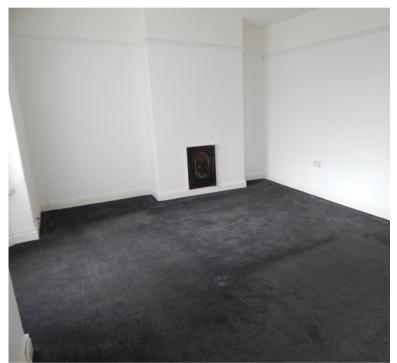

## **Sitting Room**

3.6m (plus chimney breast alcoves) x 4.4m (into bay) (11' 10" x 14' 5") UPVC double glazed bay window. Radiator and picture rail.