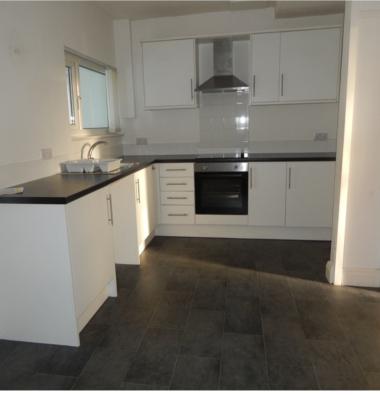

# **Dining Kitchen**

4.95m (max)  $\times 2.66m$  (16' 3"  $\times 8'$  9") Fitted white fronted base and wall units with working surfaces and tiled splash backs. Single drainer sink unit with mixer taps and plumbing for automatic washing machine. Built-in electric oven and hob with extractor over. UPVC double glazed window and radiator.