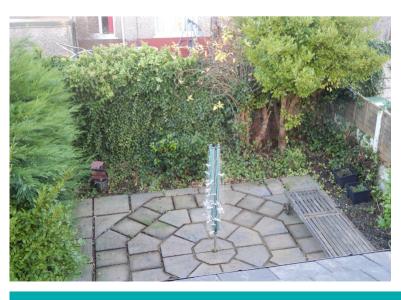

#### **Gardens and Grounds**

Wrought iron gates to the front of the property lead to a double block paved drive to provide off road parking. Pleasant garden to the rear mainly laid as a stone patio with planted borders.