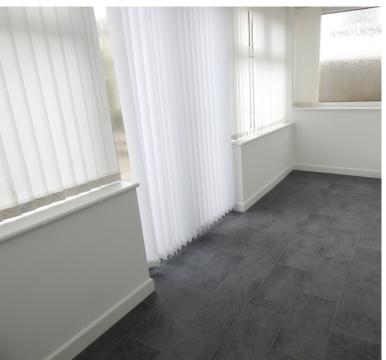

#### **Sun Room**

 $4.8 \,\mathrm{m} \times 1.75 \,\mathrm{m}$  (15' 9"  $\times$  5' 9") UPVC double glazed windows and external door leading out tot he rear garden. Radiator.