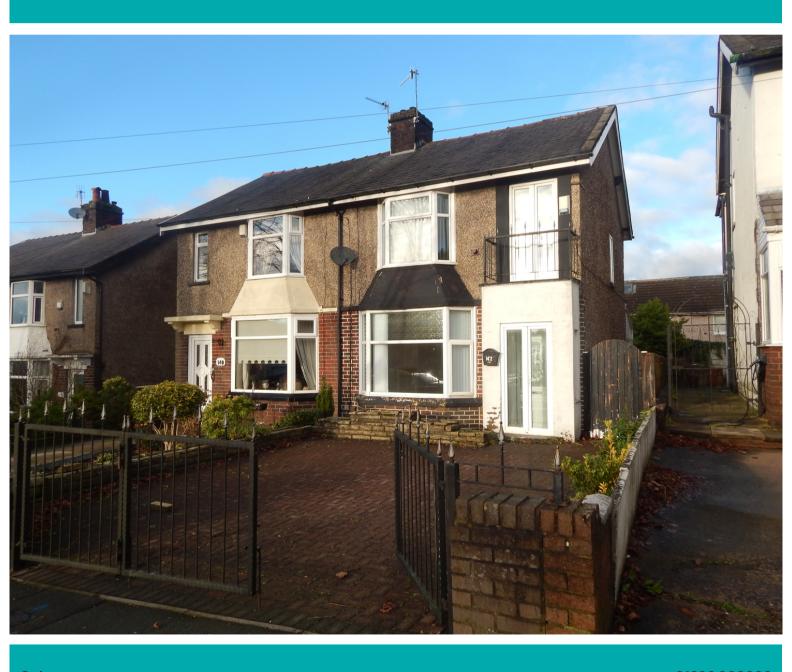

## PROPERTY DESCRIPTION

Mature semi detached property situated near to the top of Halifax Road. The accommodation offers a good sized sitting room, dining kitchen and sun room. Two double bedrooms (one with Juliette balcony) and house bathroom. Gated drive to the front elevation provides off road parking for two cars and a pleasant garden to the rear.

## **FEATURES**

- SEMI DETACHED PROPERTY
- CLOSE TO THE TOP OF HALIFAX ROAD
- DOUBLE DRIVE TO THE FRONT FOR TWO VEHICLES
- PLEASANT REAR GARDEN
- SITTING ROOM & SUN ROOM

- DINING KITCHEN
- TWO DOUBLE BEDROOMS
- GASCENTRALHEATING
- UPVC DOUBLE GLAZING

#### **Gardens and Grounds**

Wrought iron gates to the front of the property lead to a double block paved drive to provide off road parking. Pleasant garden to the rear mainly laid as a stone patio with planted borders.