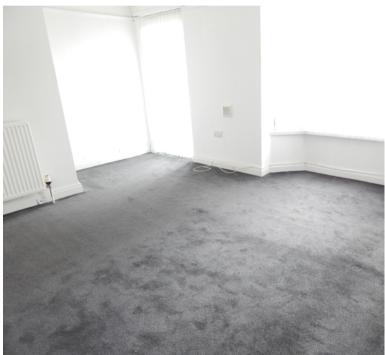

## **Bedroom One**

3.66m x 3.5m (plus chimney breast alcoves & recess) (12' 0" x 11' 6") A good sized bedroom having UPVC double glazed bay window and UPVC double glazed patio door leading out to a Juliette balcony. Radiator and picture rail.