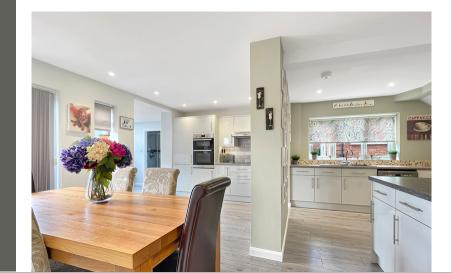

### Kitchen/Breakfast Room

18' 3" x 10' 9" (5.56m x 3.28m)

### **Dining Area**

17' 5" x 9' 0" (5.31 m x 2.74m)