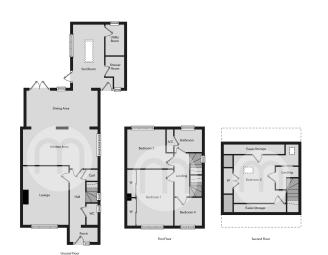

a versatile family home in an excellent area.



# Property Details.

### **Entrance Hall**

### Ground Floor Cloakroom

### Living Room



13'9" x 11'0" (4.19m x 3.35m)

### Kitchen/Breakfast Room



18' 3" x 10' 9" (5.56m x 3.28m)

### **Dining Area**



17' 5" x 9' 0" (5.31 m x 2.74m)

#### Sun Room



16' 2" x 7' 8" (4.93m x 2.34m)

### Ground Floor Shower Room



# Property Details.

#### **Utility Room**

7' 8" x 4' 4" (2.34m x 1.32m)

### First Floor Landing

### **Bedroom One**



14'1" x 9'1" (4.29m x 2.77m)

### **Bedroom Two**



11'0" x 10'0" (3.35m x 3.05m)

**Bedroom Four** 

7' 1" x 6' 9" (2.16m x 2.06m)

### Family Bathroom



Second Floor Landing Bedroom Three

12' 3" x 11' 6" (3.73m x 3.51m)

### Rear Garden



Driveway To Front/Side

# Property Details.

### Floorplans



#### Location



### **Energy Ratings**

We have not carried out a structural survey and the services, appliances and specific fittings have not been tested. All photographs, measurements, floor plans and distances referred to are given as a guide only and should not be relied upon for the purchase of carpets or any other fixtures or fittings. Gardens, roof terraces, balconies and communal gardens as well as tenure and lease details cannot have their accuracy guaranteed for intending purchasers. Lease details, service ground rent (where applicable) are given as a guide only and should be checked and confirmed by your solicitor prior to exchange of contracts.



61 a High Street, Braintree, CM7 1JX 🌔 01376 337400 🛛 🌔 braintree@michaelsproperty.co.uk