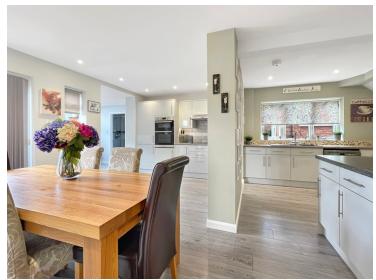

### Kitchen/Breakfast Room

18' 3" x 10' 9" (5.56m x 3.28m)

### **Dining Area**

17' 5" x 9' 0" (5.31 m x 2.74m)