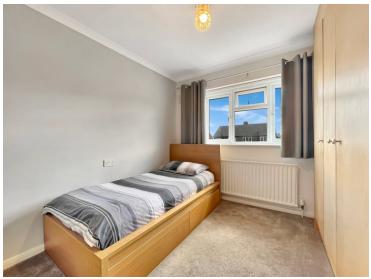

### **Bedroom One**

14'1" x 9'1" (4.29m x 2.77m)

### **Bedroom Two**

11'0" x 10'0" (3.35m x 3.05m)

**Bedroom Four** 

7' 1" x 6' 9" (2.16m x 2.06m)