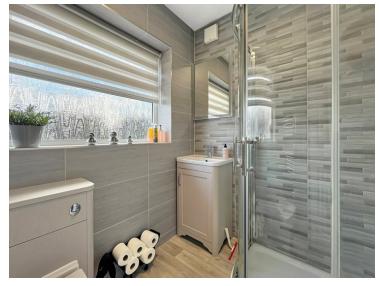

### Ground Floor Shower Room

### Family Bathroom

Second Floor Landing Bedroom Three

12' 3" x 11' 6" (3.73m x 3.51m)