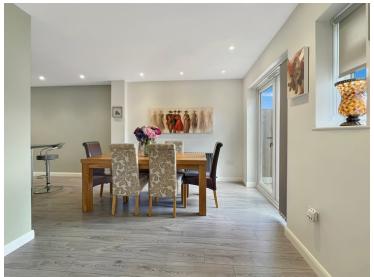

### **Dining Area**

17' 5" x 9' 0" (5.31 m x 2.74m)

#### Sun Room

16' 2" x 7' 8" (4.93m x 2.34m)