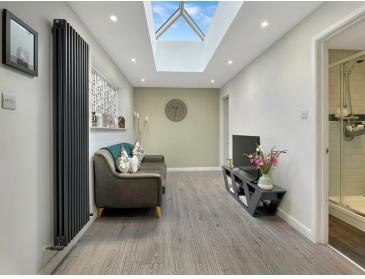

#### Sun Room

16' 2" x 7' 8" (4.93m x 2.34m)

#### **Utility Room**

7' 8" x 4' 4" (2.34m x 1.32m)