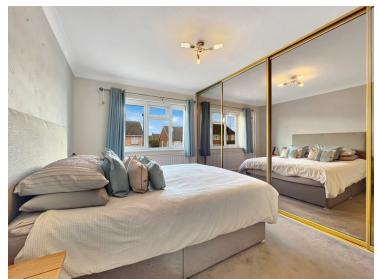

### **Bedroom One**

14'1" x 9'1" (4.29m x 2.77m)

### **Bedroom Two**

11'0" x 10'0" (3.35m x 3.05m)

**Bedroom Four** 

7' 1" x 6' 9" (2.16m x 2.06m)