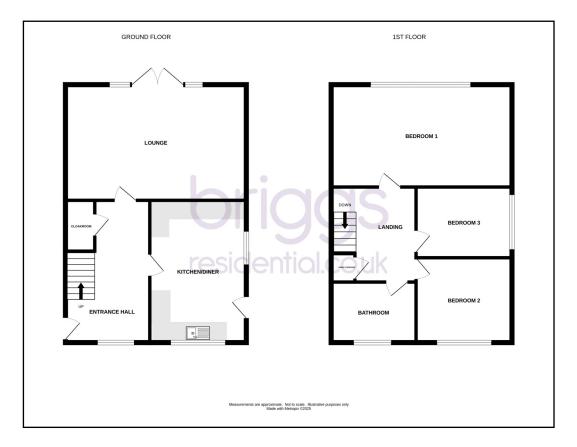

#### HALLWAY

With radiator and stairs leading to first floor.

### CLOAKROOM

Comprising wash-hand basin and WC.

## LOUNGE 15'11 x 9'11 (4.85m x 3.02m)

With radiator, TV point and French doors with windows either side leading onto the rear southerly facing garden.

# **KITCHEN/DINING ROOM** 15'6 x 9'11 (4.72m x 3.02m)

With a range of wall and base units, cooker point, extractor hood, plumbing for washing machine, fridge space, work surface, wall tiling, dining area, radiator, windows to front and side elevations and side personal door.

## LANDING

With airing cupboard and window to side elevation.

**BEDROOM ONE** 15'10 x 9'5 (4.83m x 2.87m) With radiator and windows to rear and side elevations.

**BEDROOM TWO** 10'1 max x 9'4 (3.07m max x 2.84m) With radiator and window to front elevation.

BEDROOM THREE 10'1 x 6'5 (3.07m x 1.96m)

With radiator and window to side elevation.

### BATHROOM

Comprising walk-in shower cubicle, wash-hand basin, low flush WC, wall tiling and window to side elevation.