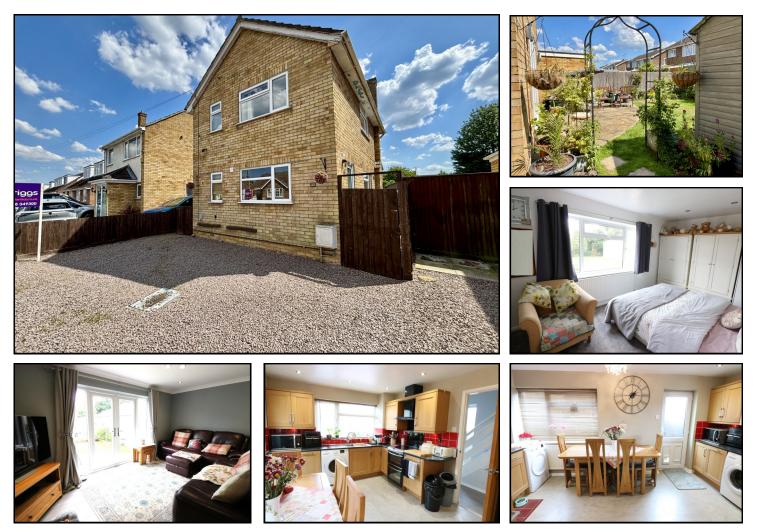

# 22 THE GROVE MARKET DEEPING PE6 8AW OFFERS OVER £264,000

FREEHOLD

With a south facing garden and within easy access of Market Deeping town centre, this three bedroom detached family home has a lounge with French doors leading onto the rear garden, large kitchen/dining room, three good size bedrooms to the first floor, modern bathroom suite and timber workshop. Offered for sale in good decorative order throughout and with off-road parking, viewing of this family home is highly advised.

## LOUNGE 15'11 x 9'11 (4.85m x 3.02m)

With radiator, TV point and French doors with windows either side leading onto the rear southerly facing garden.

# **KITCHEN/DINING ROOM** 15'6 x 9'11 (4.72m x 3.02m)

With a range of wall and base units, cooker point, extractor hood, plumbing for washing machine, fridge space, work surface, wall tiling, dining area, radiator, windows to front and side elevations and side personal door.

## LANDING

With airing cupboard and window to side elevation.

**BEDROOM ONE** 15'10 x 9'5 (4.83m x 2.87m) With radiator and windows to rear and side elevations.

**BEDROOM TWO** 10'1 max x 9'4 (3.07m max x 2.84m) With radiator and window to front elevation.

### OUTSIDE

With a driveway providing parking for several vehicles and gated access providing potential further parking. The southerly facing garden is neatly kept and mainly laid to lawn with well stocked borders, decked patio area, paving, further side garden with lawned area and slabbed patio and large shed.