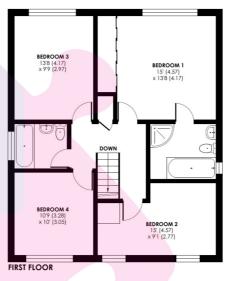

First floor accommodation comprise of a large principle bedroom with built in wardrobes and leads into the spacious and stylishly refitted en-suite bath and shower room. There are three further double bedrooms and a family bathroom.

## Peterhouse Close, Owlsmoor, Sandhurst, GU47

Approximate Area = 1773 sq ft / 164.7 sq m Garage = 281 sq ft / 26.1 sq m Total = 2054 sq ft / 190.8 sq m For identification only - Not to scale

Floor plan produced in accordance with RICS Property Measurement Standards incorporating International Property Measurement Standards (IPMS2 Residential). ©nichecom 2024. Produced for inchecom. Jigsaw Estates Lid. REF: 112847.