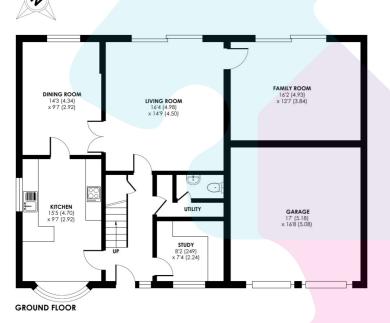

## Peterhouse Close, Owlsmoor, Sandhurst, GU47

Approximate Area = 1773 sq ft / 164.7 sq m Garage = 281 sq ft / 26.1 sq m Total = 2054 sq ft / 190.8 sq m For identification only - Not to scale

Floor plan produced in accordance with RICS Property Measurement Standards incorporating International Property Measurement Standards (IPMS2 Residential). ©nichecom 2024. Produced for inchecom. Jigsaw Estates Lid. REF: 112847.