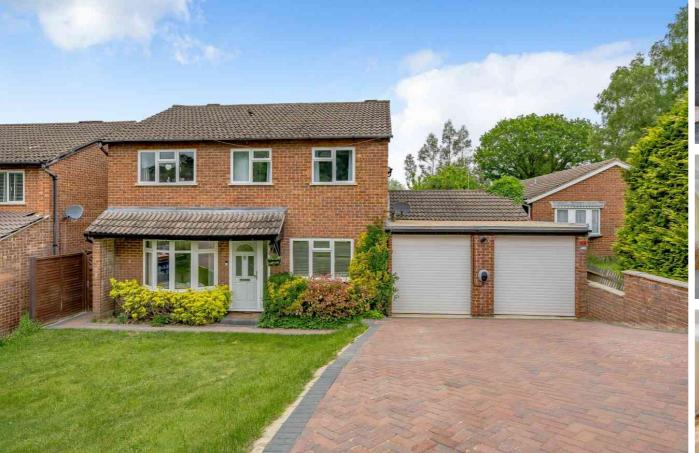

## 2 Peterhouse Close, Owlsmoor, Sandhurst, Berkshire GU47 0XD

Jigsaw Estates are pleased to offer this very well presented and extended detached home, situated on the edge of the ever popular Owlsmoor development of Sandhurst. At a glance it is a lovely modern detached home with ample driveway parking for four vehicles and a double garage. However, it is only when you enter the property and realise the extensions that have taken place, that you realise the sheer space on offer! There is the kitchen/breakfast room which has been refitted previously with it's feature bay window to the front. This then flows into the dining room, onto the living room and then into the large family room. With these three reception rooms plus the study and the utility room/cloakroom, space is not a problem.

- DETACHED HOME IN EXCESS
  OF 2000 FT2
- FOUR DOUBLE BEDROOMS
- DOUBLE STOREY & REAR EXTENSIONS
- FOUR RECEPTION ROOMS
- PRIMARY AND SECONDARY SCHOOLS WITHIN 10 MINUTE WALK
- DOUBLE GARAGE AND DRIVEWAY PARKING FOR FOUR VEHICLES
- REFITTED LARGE ENSUITE
  WITH BOTH SHOWER CUBICLE
  & BATH
- KITCHEN/BREAKFAST ROOM