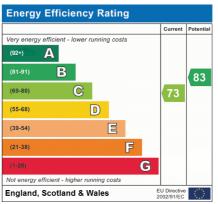

Owlsmoor, Sandhurst, GU47

Approximate Area = 1773 sq ft / 164.7 sq m Garage = 281 sq ft / 26.1 sq m Total = 2054 sq ft / 190.8 sq m For identification only - Not to scale







Floor plan produced in accordance with RICS Property Measurement Standards incorporating International Property Measurement Standards (IPMS2 Residential). ©nichecom 2024. Produced for inchecom. Jigsaw Estates Lid. REF: 112847.

- DETACHED HOME IN EXCESS
  OF 2000 FT2
- FOUR DOUBLE BEDROOMS
- DOUBLE STOREY & REAR EXTENSIONS
- FOUR RECEPTION ROOMS
- PRIMARY AND SECONDARY SCHOOLS WITHIN 10 MINUTE WALK
- DOUBLE GARAGE AND DRIVEWAY PARKING FOR FOUR VEHICLES
- REFITTED LARGE ENSUITE
  WITH BOTH SHOWER CUBICLE
  & BATH
- KITCHEN/BREAKFAST ROOM

REFITTED

- UTILITY ROOM/CLOAKROOM
- COUNCIL TAX BRACKNELL FOREST & BAND F











Tel: 01276 538638 Email: info@jigsaw-estates.co.uk