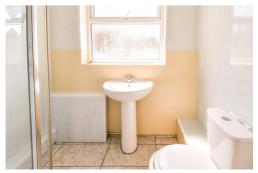

#### Shower Room

Rear aspect opaque glazed window, three piece suite compriising of a glazed shower cubicle, pedestal hand wash basin, WC, radiator and extractor fan.