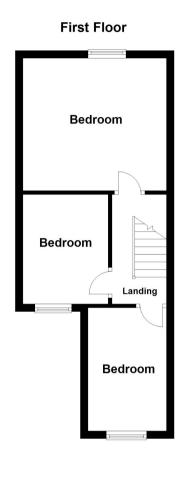

### First Floor Landing

Doors to:-

#### Bedroom One

3.90m x 3.50m (12' 10" x 11' 6") Front aspect glazed window, access to loft space and a radiator.

## Bedroom Two

2.94m x 2.24m (9' 8" x 7' 4") Rear aspect glazed window and a radiator.

#### Bedroom Three

3.23m x 2.07m (10' 7" x 6' 9") Rear aspect glazed window, wall-mounted gas fired boiler and a radiator