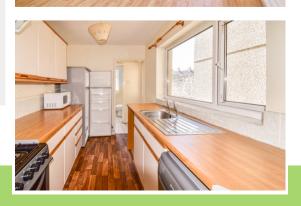

#### Kitchen

3.03m x 2.06m (9' 11" x 6' 9") Side aspect glazed window, range of eye and base level cupboards and drawers, roll top work surfaces, inset stainless steel single drainer sink unit, space for cooker, space for upright fridge/freezer, space for washing machine, space for slimline dishwasher.