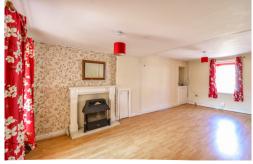

### Lounge/Diner

6.44m x 3.77m (21' 2" x 12' 4") Dual aspect glazed windows, feature fireplace, radiator and stairs to first floor landing. Door to:-