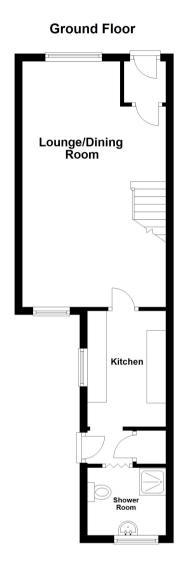

### Lounge/Diner

6.44m x 3.77m (21' 2" x 12' 4") Dual aspect glazed windows, feature fireplace, radiator and stairs to first floor landing. Door to:-

#### Kitchen

3.03m x 2.06m (9' 11" x 6' 9") Side aspect glazed window, range of eye and base level cupboards and drawers, roll top work surfaces, inset stainless steel single drainer sink unit, space for cooker, space for upright fridge/freezer, space for washing machine, space for slimline dishwasher.

#### Rear Porch

Side aspect part opaque glazed door to garden, storage cupboard and door to:-

#### Shower Room

Rear aspect opaque glazed window, three piece suite compriising of a glazed shower cubicle, pedestal hand wash basin, WC, radiator and extractor fan.