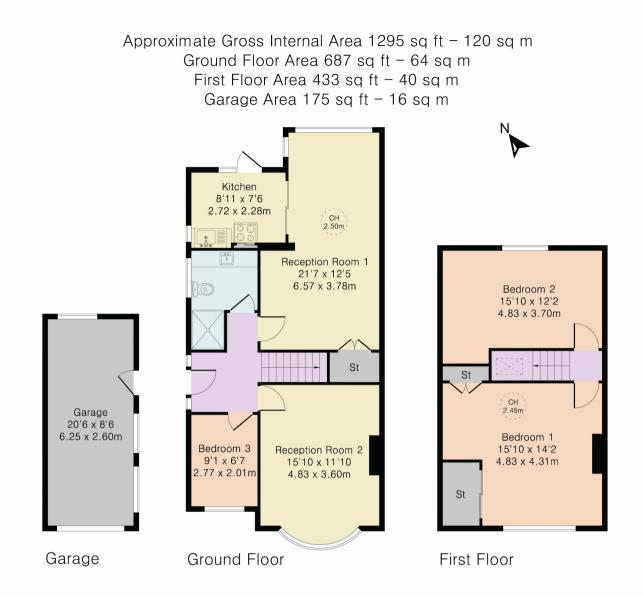

The property comprises two separate reception rooms to the ground floor, separate kitchen, ground floor bathroom with shower and the third bedroom.

www.petergamble.com

PINK PLAN

Although Pink Plan Itd ensures the highest level of accuracy, measurements of doors, windows and rooms are approximate and no responsibility is taken for error, omission or misstatement. These plans are for representation purposes only as defined by RICS code of measuring practices. No guarantee is given on total square footage of the property within this plan. The figure icon is for initial guidance only and should not be relied on as a basis of valuation.