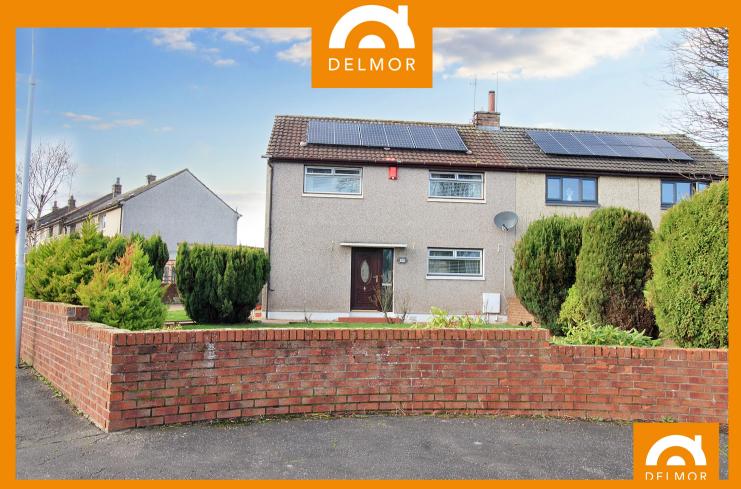

17 Beech Avenue, Methil, Fife, KY8 2BD

Offers Over £159,950

## PROPERTY DETAILS

FABULOUSLY APPOINTED, this simply outstanding SEMI DETACHED FAMILY HOME occupies a corner plots within a popular area of Methil. This superbly presented property comprises; Hall, tastefully decorated lounge, superb spacious dining kitchen, redesigned and bathroom with shower and three excellent sized bedrooms. Gas central heating, double glazing, Solar Panelling. Spacious landscaped gardens with mono block drive and garage with electric door and work shop. AN IDEAL FIRST TIME BUY. Viewing strictly by appointment.

## **KEY FEATURES**

- An outstanding SEMI DETACHED VILLA occupying an superb corner plot
- Fabulous FAMILY ACCOMMODATION
- Tastefully decorated Lounge
- Superb replanned Breakfasting/Ding Kitchen
- Three excellent sized Bedrooms
- Recently redesigned Family Bathroom with shower
- Gardens with Garage and Mono block Drive
- Gas Central Heating, Double Glazing and solar panelling
- A great family home enjoying a popular location
- Viewing by appointment