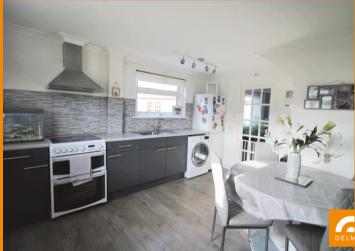

## PROPERTY DETAILS

FABULOUSLY APPOINTED, this simply outstanding SEMI DETACHED FAMILY HOME occupies a corner plots within a popular area of Methil. This superbly presented property comprises; Hall, tastefully decorated lounge, superb spacious dining kitchen, redesigned and bathroom with shower and three excellent sized bedrooms. Gas central heating, double glazing, Solar Panelling. Spacious landscaped gardens with mono block drive and garage with electric door and work shop. AN IDEAL FIRST TIME BUY. Viewing strictly by appointment.

## **KEY FEATURES**

- An outstanding SEMI DETACHED VILLA occupying an superb corner plot
- Fabulous FAMILY ACCOMMODATION
- Tastefully decorated Lounge
- Superb replanned Breakfasting/Ding Kitchen
- Three excellent sized Bedrooms
- Recently redesigned Family Bathroom with shower
- Gardens with Garage and Mono block Drive
- Gas Central Heating, Double Glazing and solar panelling
- A great family home enjoying a popular location
- Viewing by appointment