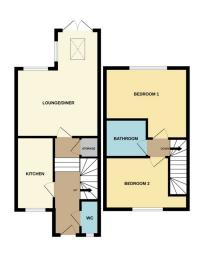

### **ENTRANCE HALL**

Stairs to first floor accommodation with cupboard under.

#### **CLOAKROOM**

Fitted with a two piece suite comprising wash hand basin and WC. UPVC double glazed window to the front.

### **KITCHEN**

Fitted with a range of eye level and base units with worktop over. Sink and drainer with mixer tap over. Integrated eye level oven, gas hob with extractor fan over. space for fridge / freezer, space and plumbing for dishwasher and washing machine. Tiled flooring and splashback. UPVC double glazed window to the front.

### LOUNGE / DINER

'L' shaped UPVC double glazed French doors to the rear, UPVC double glazed windows to the side and rear, UPVC double glazed skylight.

#### LANDING

Doors to:

#### **BEDROOM ONE**

UPVC double glazed window to the rear. Radiator and loft access.

#### **BEDROOM TWO**

UPVC double glazed window to the front. Radiator.

#### **BATHROOM**

Fitted with a three piece suite comprising bath with shower over, vanity wash hand basin and WC. Extractor fan, tiled flooring and chrome heated towel rail.

#### AGENT NOTE:

The floor plan is for illustrative purposes only. Fixtures and fittings do not represent the current state of the property. Not to scale and is meant as a guide only.

roperty details herein do not form part or all of an offer or contract. Any measurements included are for guidance only and, as such, must ot be used for the purchase of carpets or fitted furniture etc. We have not tested any apparatus, equipment, fixtures or services; neither ave we confirmed or verified the legal title of the property. All prospective purchasers must satisfy themselves as to the correctness and couracy of such details provided by us. We accept no liability for any existing or future defects relating to any property. Any plans shown re not to scale and are meant as a guide only. 7 High Street Peterborough, PE6 8ED T: 01778 382300