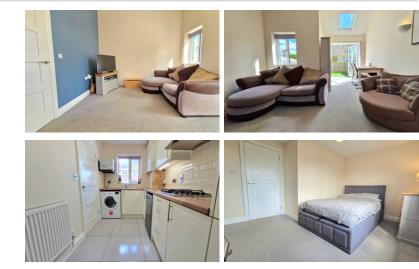

### **KITCHEN**

Fitted with a range of eye level and base units with worktop over. Sink and drainer with mixer tap over. Integrated eye level oven, gas hob with extractor fan over. space for fridge / freezer, space and plumbing for dishwasher and washing machine. Tiled flooring and splashback. UPVC double glazed window to the front.

### LOUNGE / DINER

'L' shaped UPVC double glazed French doors to the rear, UPVC double glazed windows to the side and rear, UPVC double glazed skylight.

#### **BEDROOM ONE**

UPVC double glazed window to the rear. Radiator and loft access.

#### **BEDROOM TWO**

UPVC double glazed window to the front. Radiator.