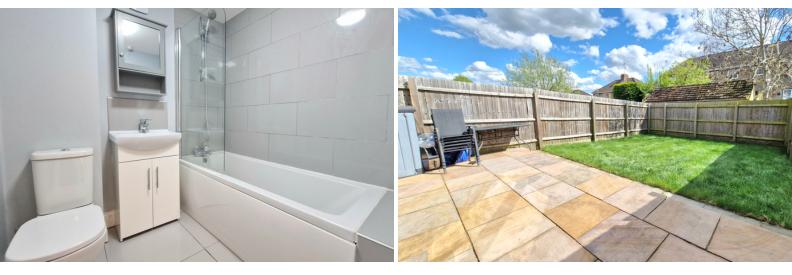

#### **BATHROOM**

Fitted with a three piece suite comprising bath with shower over, vanity wash hand basin and WC. Extractor fan, tiled flooring and chrome heated towel rail.

#### OUTSIDE

To the front, a block paved driveway provides ample off road parking. Gated access to the rear garden.

To the rear, the garden is laid to lawn and enclosed by timber fencing. Patio area.