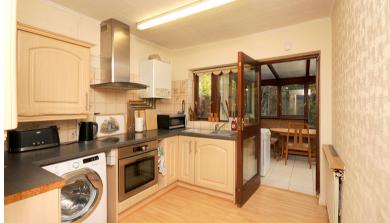

GROUND FLOOR 1004 sq.ft. (93.3 sq.m.) approx.

In need of modernisation this FREEHOLD semi detached bungalow is offered for sale with no upward chain and is located in a popular development of similar bungalows close to local amenities, schools and transport and motorway links. The accommodation is presented on the one floor and in general detail comprises entrance porch, entrance hall, lounge, kitchen, conservatory, two bedrooms, bathroom and wet room. Externally there is an attached garage, ample parking to the front and side and paved rear garden with borders with established plants, trees and shrubs. The bungalow has been modified to allow for easy wheelchair access to include ramps and widened doorways. Call 01925 479 334 to view and please refer to our floor plan for layout and measurements.