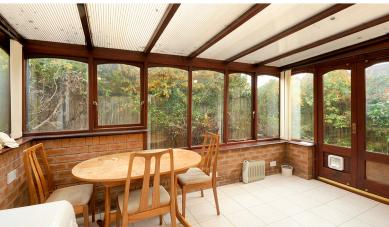

GROUND FLOOR 1004 sq.ft. (93.3 sq.m.) approx.

In need of modernisation this FREEHOLD semi detached bungalow is offered for sale with no upward chain and is located in a popular development of similar bungalows close to local amenities, schools and transport and motorway links. The accommodation is presented on the one floor and in general detail comprises entrance porch, entrance hall, lounge, kitchen, conservatory, two bedrooms, bathroom and wet room. Externally there is an attached garage, ample parking to the front and side and paved rear garden with borders with established plants, trees and shrubs. The bungalow has been modified to allow for easy wheelchair access to include ramps and widened doorways. Call 01925 479 334 to view and please refer to our floor plan for layout and measurements.