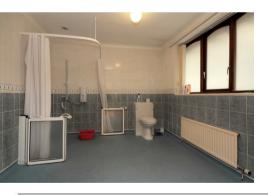

GROUND FLOOR 1004 sq.ft. (93.3 sq.m.) approx.

In need of modernisation this FREEHOLD semi detached bungalow is offered for sale with no upward chain and is located in a popular development of similar bungalows close to local amenities, schools and transport and motorway links. The accommodation is presented on the one floor and in general detail comprises entrance porch, entrance hall, lounge, kitchen, conservatory, two bedrooms, bathroom and wet room. Externally there is an attached garage, ample parking to the front and side and paved rear garden with borders with established plants, trees and shrubs. The bungalow has been modified to allow for easy wheelchair access to include ramps and widened doorways. Call 01925 479 334 to view and please refer to our floor plan for layout and measurements.