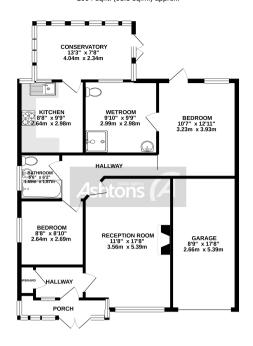

GROUND FLOOR 1004 sq.ft. (93.3 sq.m.) approx.

In need of modernisation this FREEHOLD semi detached bungalow is offered for sale with no upward chain and is located in a popular development of similar bungalows close to local amenities, schools and transport and motorway links. The accommodation is presented on the one floor and in general detail comprises entrance porch, entrance hall, lounge, kitchen, conservatory, two bedrooms, bathroom and wet room. Externally there is an attached garage, ample parking to the front and side and paved rear garden with borders with established plants, trees and shrubs. The bungalow has been modified to allow for easy wheelchair access to include ramps and widened doorways. Call 01925 479 334 to view and please refer to our floor plan for layout and measurements.