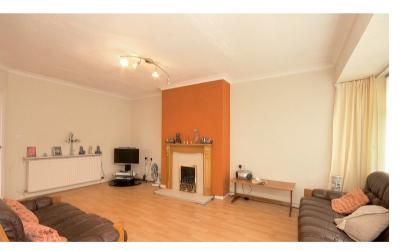

GROUND FLOOR 1004 sq.ft. (93.3 sq.m.) approx.

In need of modernisation this FREEHOLD semi detached bungalow is offered for sale with no upward chain and is located in a popular development of similar bungalows close to local amenities, schools and transport and motorway links. The accommodation is presented on the one floor and in general detail comprises entrance porch, entrance hall, lounge, kitchen, conservatory, two bedrooms, bathroom and wet room. Externally there is an attached garage, ample parking to the front and side and paved rear garden with borders with established plants, trees and shrubs. The bungalow has been modified to allow for easy wheelchair access to include ramps and widened doorways. Call 01925 479 334 to view and please refer to our floor plan for layout and measurements.