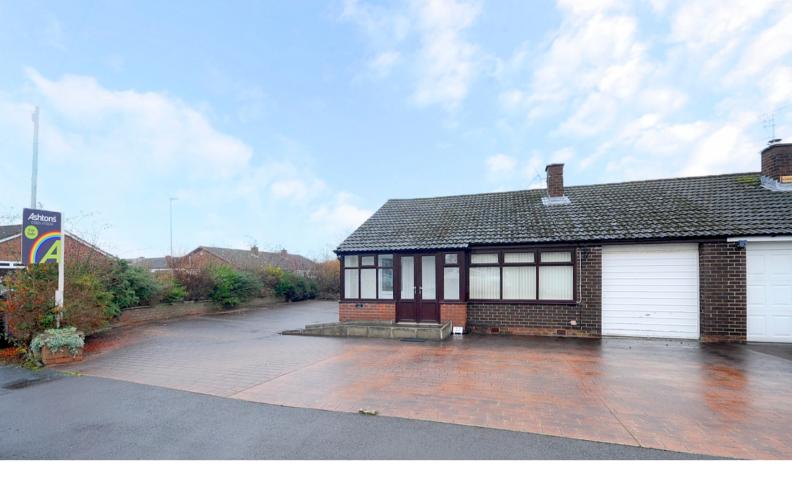

## Orchard Street, Fearnhead, Warrington. Offers in Excess of £190,000

Freehold Semi Detached Bungalow | No Chain | Corner Plot | Modified to Allow Wheelchair Access | Lounge and Kitchen | Two Bedrooms, Bathroom and Wet Room | Modernising Needed | Driveway, Garage and Gardens |

GROUND FLOOR 1004 sq.ft. (93.3 sq.m.) approx.

In need of modernisation this FREEHOLD semi detached bungalow is offered for sale with no upward chain and is located in a popular development of similar bungalows close to local amenities, schools and transport and motorway links. The accommodation is presented on the one floor and in general detail comprises entrance porch, entrance hall, lounge, kitchen, conservatory, two bedrooms, bathroom and wet room. Externally there is an attached garage, ample parking to the front and side and paved rear garden with borders with established plants, trees and shrubs. The bungalow has been modified to allow for easy wheelchair access to include ramps and widened doorways. Call 01925 479 334 to view and please refer to our floor plan for layout and measurements.