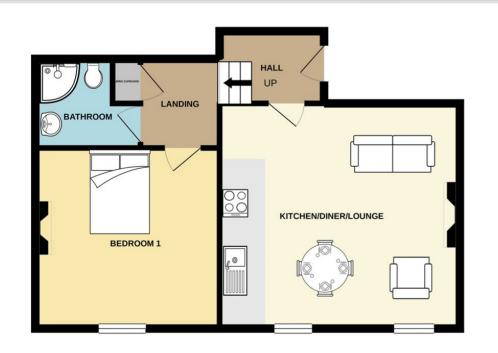

## £135,000

\*\*\* LUXURY APARTMENT IDEAL FOR FIRST TIME BUY OR INVESTMENT \*\*\* This spacious, luxury first floor apartment set within a beautiful Grade II former Coaching Inn in the attractive village of Folkingham, is offered for sale with no onward chain. The imposing and prestigious building includes ten individual properties, all with individual intercom entry systems, an impressive communal reception area and an attractive communal garden which is used often by the current residents to socialise. With views of the attractive Market Place to the front aspect, a wealth of character including feature fireplaces and stone walls and finished to a very high standard, this apartment apartment is a real one-of-a-kind. Accommodation itself comprises of a large open plan kitchen, dining, living room, spacious double bedroom and shower room. The apartment also benefits from resident and visitor parking and a communal basement which can be used for storage of items such as bikes, suitcases, Christmas decorations etc. Viewing is highly recommended to truly appreciate what is on offer. EPC Rating E / Council Tax Band A