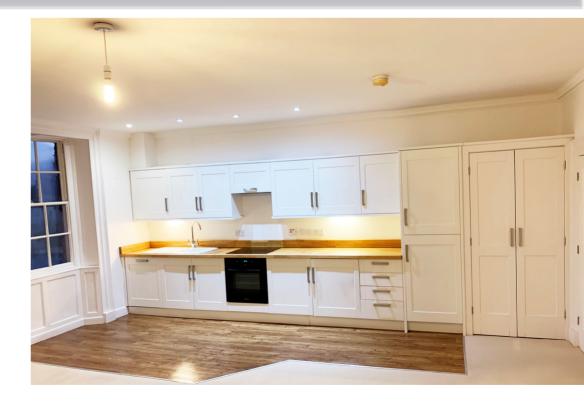

## £135,000

\*\*\* LUXURY APARTMENT IDEAL FOR FIRST TIME BUY OR INVESTMENT \*\*\* This spacious, luxury first floor apartment set within a beautiful Grade II former Coaching Inn in the attractive village of Folkingham, is offered for sale with no onward chain. The imposing and prestigious building includes ten individual properties, all with individual intercom entry systems, an impressive communal reception area and an attractive communal garden which is used often by the current residents to socialise. With views of the attractive Market Place to the front aspect, a wealth of character including feature fireplaces and stone walls and finished to a very high standard, this apartment apartment is a real one-of-a-kind. Accommodation itself comprises of a large open plan kitchen, dining, living room, spacious double bedroom and shower room. The apartment also benefits from resident and visitor parking and a communal basement which can be used for storage of items such as bikes, suitcases, Christmas decorations etc. Viewing is highly recommended to truly appreciate what is on offer. EPC Rating E / Council Tax Band A