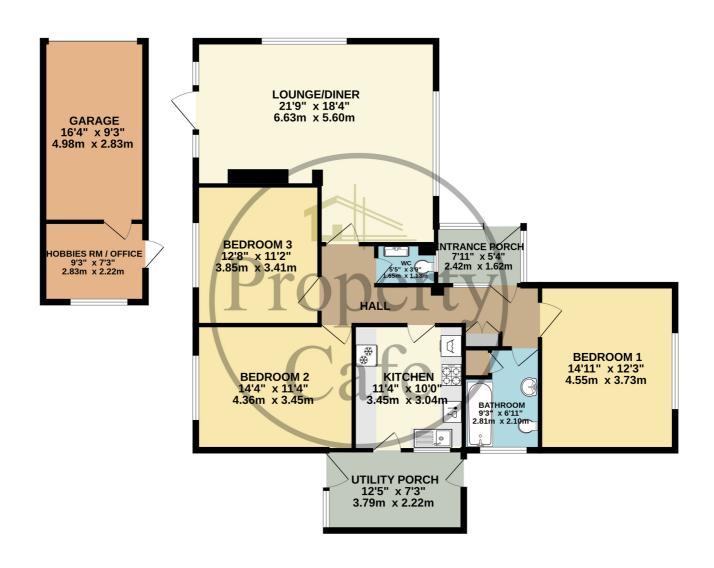

## BUNGALOW 1469 sq.ft. (136.5 sq.m.) approx.

A Spacious Larkin Built Detached Bungalow \* Three Good Size Double Bedrooms \* Spacious Triple Aspect Lounge-Diner \* Modern Fitted Kitchen & Bathroom \* Parking Space To The Front & Side \* Detached Garage & Home Office \* Central Heating & D.Glazed Throughout \* Enclosed Entrance Porch \* Small West Facing Rear Garden \* Prominent Corner Location \* Sought After Little

Common Location \* Call Our Sales Team On 01424 224488

The property is situated within walking distance to Little Common Village which is fortunate to have an excellent range of shops and amenities serving the local residents. Within the village itself you will discover all the shops you may need on a daily basis, most are independently owned and have been in existence for many years along with a late opening Tesco express. There is also a Doctors surgery, dentist, local pub, restaurants, pharmacy & post office. There is a regular bus services to Eastbourne and Hastings. Cooden mainline railway station is only short distance away providing direct routes in to Gatwick & central London. There is also a local primary school within the village and secondary Schools a short distance away in Bexhill.

- Spacious Larkin Built Detached Bungalow
  - Three Good Size Double Bedrooms
  - Spacious Triple Aspect Lounge-Diner
  - Modern Fitted Kitchen & Bathroom
  - Additional Separate Cloakroom WC
- Good Size Inner Hall & Ample Storage
  - Parking Space To The Front & Side
  - Detached Garage & Home Office

- Central Heating & D.Glazed Throughout
- Well Presented Decoration throughout
  - Enclosed Entrance Porch
  - Small West Facing Rear Garden
    - Prominent Corner Location
- Sought After Little Common Location
- Call Our Sales Team On 01424 224488