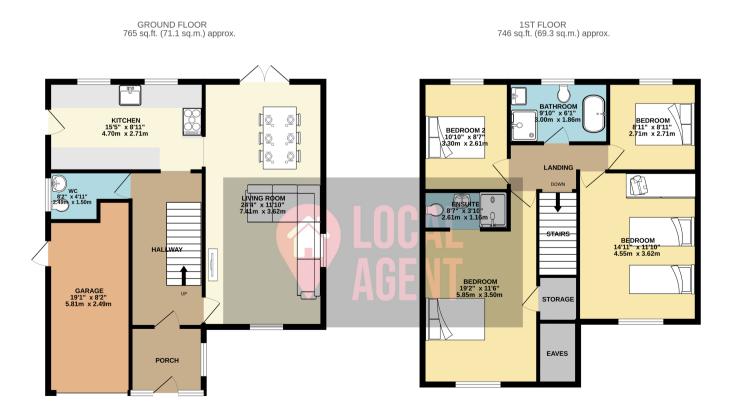

## Description

Immaculate four bedroom detached home offers fantastic open plan living space and excellent room sizes. Beautifully modern bathroom and ensuite and good sized garden offering potential to extend.