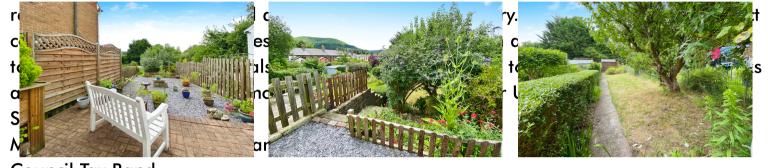

9 Mount Street, Abergavenny. NP7 7DT £269,950 Tenure Freehold

- DETACHED PROPERTY
- UTILITY ROOM
- TWO DOUBLE BEDROOMS

- NO ONWARD CHAIN
- WEST FACING REAR GARDEN
- VIEWS OF BLORENGE MOUNTAIN

11 Cross Street, Abergavenny, NP7 5EH M2 Estate Agents Abergavenny 01873 856388 www.m2ea.co.uk Situated within walking distance of Abergavenny town Centre. This two double bedroom detached property comprises, entrance porch leading to a good sized living area, fitted kitchen / breakfast room. Utility room and ground floor WC. To the first floor two double bedrooms and shower room. Entered through an up an over garage door a store room at the front of the property. To the rear of the property a west facing garden with seating areas and views of the Blorenge mountain. The property has a newly installed boiler of January this year.