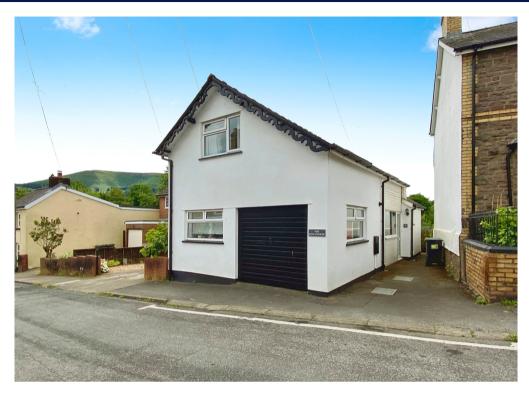

9 Mount Street, Abergavenny. NP7 7DT £269,950 Tenure Freehold

- DETACHED PROPERTY
- UTILITY ROOM
- TWO DOUBLE BEDROOMS

- NO ONWARD CHAIN
- WEST FACING REAR GARDEN
- VIEWS OF BLORENGE MOUNTAIN

11 Cross Street, Abergavenny, NP7 5EH M2 Estate Agents Abergavenny 01873 856388 www.m2ea.co.uk Situated within walking distance of Abergavenny town Centre. This two double bedroom detached property comprises, entrance porch leading to a good sized living area, fitted kitchen / breakfast room. Utility room and ground floor WC. To the first floor two double bedrooms and shower room. Entered through an up an over garage door a store room at the front of the property. To the rear of the property a west facing garden with seating areas and views of the Blorenge mountain. The property has a newly installed boiler of January this year.