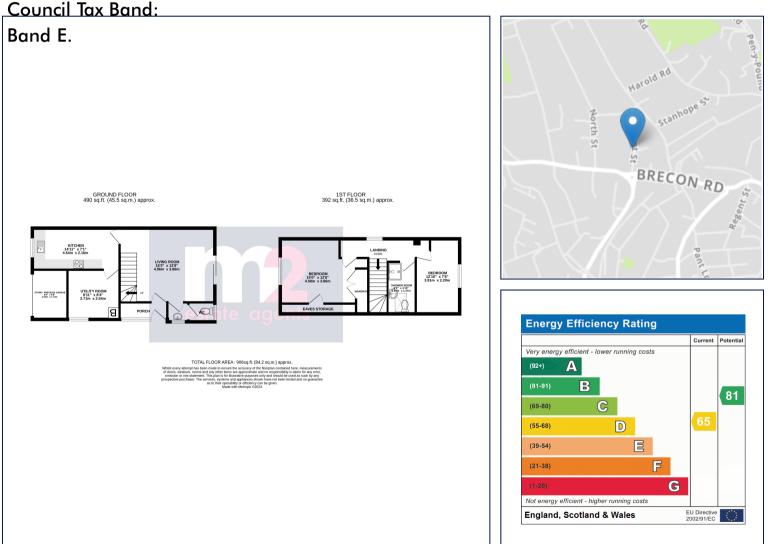

9 Mount Street, Abergavenny. NP7 7DT £269,950 Tenure Freehold

- DETACHED PROPERTY
- UTILITY ROOM
- TWO DOUBLE BEDROOMS

- NO ONWARD CHAIN
- WEST FACING REAR GARDEN
- VIEWS OF BLORENGE MOUNTAIN

11 Cross Street, Abergavenny, NP7 5EH M2 Estate Agents Abergavenny 01873 856388 www.m2ea.co.uk Situated within walking distance of Abergavenny town Centre. This two double bedroom detached property comprises, entrance porch leading to a good sized living area, fitted kitchen / breakfast room. Utility room and ground floor WC. To the first floor two double bedrooms and shower room. Entered through an up an over garage door a store room at the front of the property. To the rear of the property a west facing garden with seating areas and views of the Blorenge mountain. The property has a newly installed boiler of January this year.