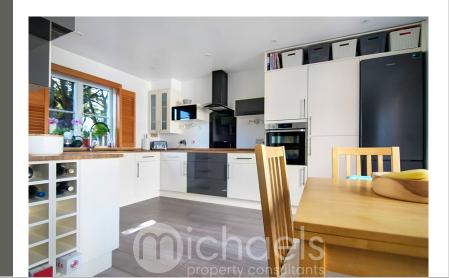

ge location
- Mews position

### 21 Mary Ruck Way, Black Notley, Braintree, Essex. CM77 8RA.

\*\* Guide Price £400,000 - £425,000 \*\*

Occupying a private and secluded Mews position, within the popular Hospital Fields Development, which forms part of the frequently requested village of Black Notley, is this beautifully presented and deceptively spacious four DOUBLE bedroom house. The current owners of the impressive residence have recently refitted the kitchen and also added Bi-Folding doors to the rear of the room, offering an excellent space for entertaining friends & family. The ground floor accommodation is vast and some highlights include; the impressive kitchen/diner, cloakroom, large dining room, and a spacious living room with feature fireplace and doors out to the rear garden.



## Property Details.

#### Entrance Hall



Cloakroom



Kitchen&Breakfast Room



#### Dining Room



Lounge



First Floor Landing

Bedroom One



## Property Details.

#### En suite



Bedroom Two



**Bedroom Three** 



#### Bedroom Four / Dressing Room



Family Bathroom



Rear Garden



Double Garage & Parking

## Property Details.

#### Floorplans

#### Location



#### **Energy Ratings**

We have not carried out a structural survey and the services, appliances and specific fittings have not been tested. All photographs, measurements, floor plans and distances referred to are given as a guide only and should not be relied upon for the purchase of carpets or any other fixtures or fittings. Gardens, roof terraces, balconies and communal gardens as well as tenure and lease details