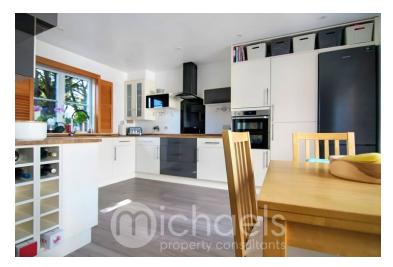

CM77 8RA.

\*\* Guide Price £400,000 - £425,000 \*\*

Occupying a private and secluded Mews position, within the popular Hospital Fields Development, which forms part of the frequently requested village of Black Notley, is this beautifully presented and deceptively spacious four DOUBLE bedroom house. The current owners of the impressive residence have recently refitted the kitchen and also added Bi-Folding doors to the rear of the room, offering an excellent space for entertaining friends & family. The ground floor accommodation is vast and some highlights include; the impressive kitchen/diner, cloakroom, large dining room, and a spacious living room with feature fireplace and doors out to the rear garden.



## Property Details.

#### Entrance Hall



Cloakroom



Kitchen&Breakfast Room



#### Dining Room



Lounge



First Floor Landing

Bedroom One



## Property Details.

#### En suite



Bedroom Two



**Bedroom Three** 



#### Bedroom Four / Dressing Room



Family Bathroom



Rear Garden



Double Garage & Parking

## Property Details.

#### Floorplans

#### Location



#### **Energy Ratings**

We have not carried out a structural survey and the services, appliances and specific fittings have not been tested. All photographs, measurements, floor plans and distances referred to are given as a guide only and should not be relied upon for the purchase of carpets or any other fixtures or fittings. Gardens, roof terraces, balconies and communal gardens as well as tenure and lease details cannot have their accuracy guaranteed for intending purchasers. Lease details, serv