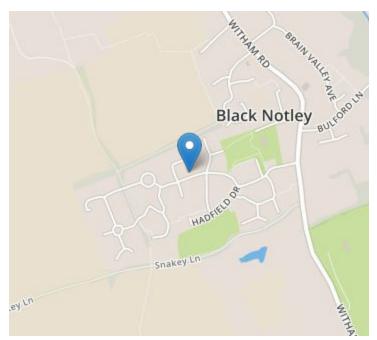

house. The current owners of the impressive residence have recently refitted the kitchen and also added Bi-Folding doors to the rear of the room, offering an excellent space for entertaining friends & family. The ground floor accommodation is vast and some highlights include; the impressive kitchen/diner, cloakroom, large dining room, and a spacious living room with feature fireplace and doors out to the rear garden.



## Property Details.

#### Entrance Hall



Cloakroom



Kitchen&Breakfast Room



#### Dining Room



Lounge



First Floor Landing

Bedroom One



## Property Details.

#### En suite



Bedroom Two



**Bedroom Three** 



#### Bedroom Four / Dressing Room



Family Bathroom



Rear Garden



Double Garage & Parking

## Property Details.

#### Floorplans

#### Location



#### **Energy Ratings**

We have not carried out a structural survey and the services, appliances and specific fittings have not been tested. All photographs, measurements, floor plans and distances referred to are given as a guide only and should not be relied upon for the purchase of carpets or any other fixtures or fittings. Gardens, roof terraces, balconies and communal gardens as well as tenure and lease details cannot have their accuracy guaranteed for intending purchasers. Lease details, service ground rent (where applicable) are given as a guide only and should be checked and confirmed by your solicitor prior to exchange of contracts.