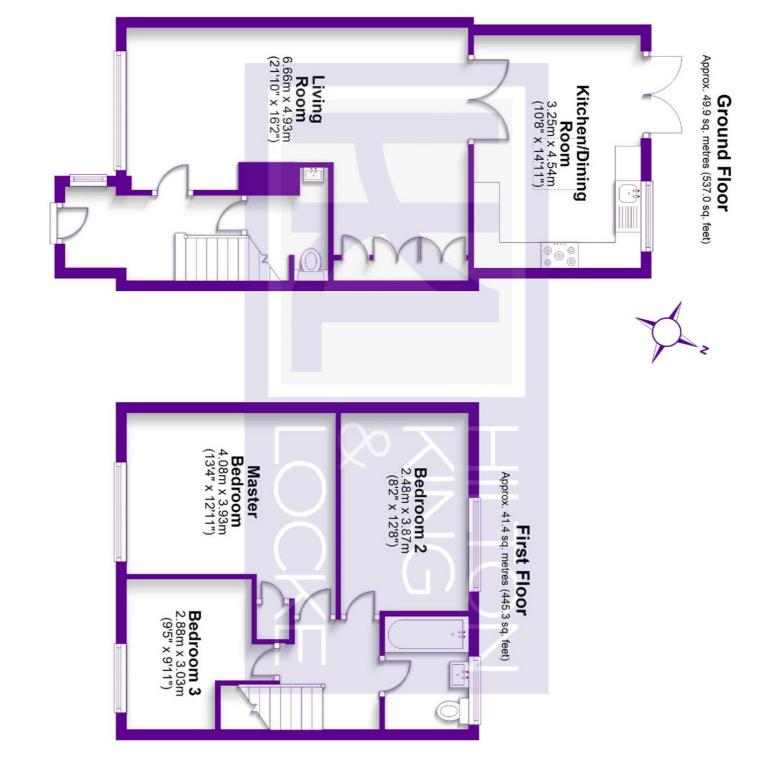

Upon entering, there is an elgant newly redecorated living room which extends through to what was the orginal kitchen, now part of the dining room accomodating fitted floor to ceiling storage cupboards. The new kitchen is well fitted with double doors onto the garden and a sky light which fills the room with light. Back towards the hallway a toilet completes the downstairs.

Upstairs are three good sized, well dressed bedrooms and a family bathroom.

The garden is tastefully landscaped and has a workshop with light and power. There is also the benefit of side access.

The Farnham Road has many shops and amenities plus offers good transport links to either Burnham or Slough station which offers the Elizabeth Line. St Anthony's Catholic Primary School and St Mary's Junior School are within close proximity.

> Tel: 01753 643555 fc@hklhome.co.uk

Total area: approx. 91.3 sq. metres (982.3 sq. feet)