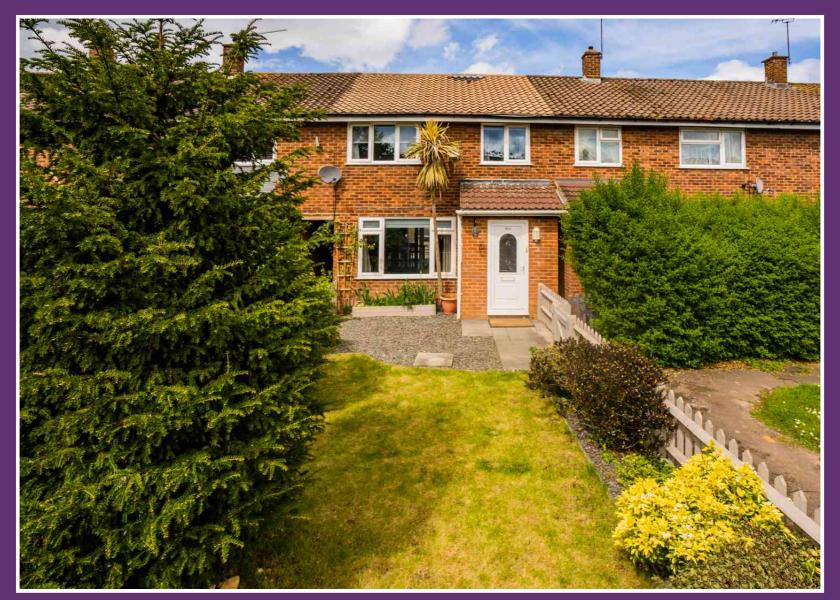

369 Farnham Road, Farnham Royal, Berkshire. SL2 3AF.

£425,000 Freehold

Well presented three bedroom mid-terrace family home in a quiet cul de sac location.

Set back behind Farnham Road and accessed through a pretty front garden, this home has been extended to the front adding a porch and a kitchen at the back.

Upstairs are three good sized, well dressed bedrooms and a family bathroom.

The garden is tastefully landscaped and has a workshop with light and power. There is also the benefit of side access.

The Farnham Road has many shops and amenities plus offers good transport links to either Burnham or Slough station which offers the Elizabeth Line. St Anthony's Catholic Primary School and St Mary's Junior School are within close proximity.