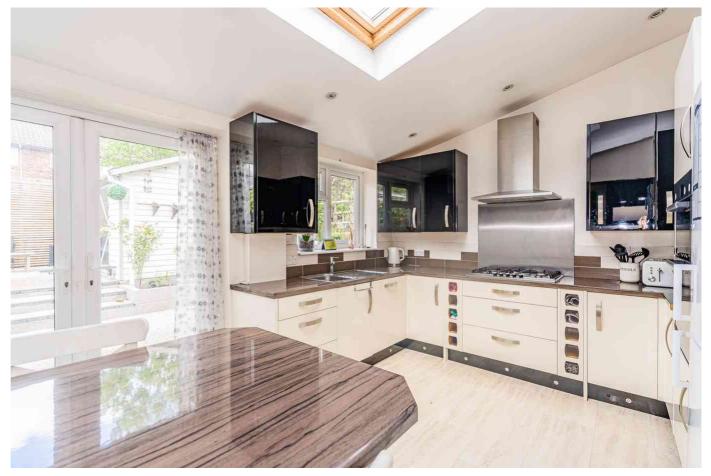

Upon entering, there is an elgant newly redecorated living room which extends through to what was the orginal kitchen, now part of the dining room accomodating fitted floor to ceiling storage cupboards. The new kitchen is well fitted with double doors onto the garden and a sky light which fills the room with light. Back towards the hallway a toilet completes the downstairs.