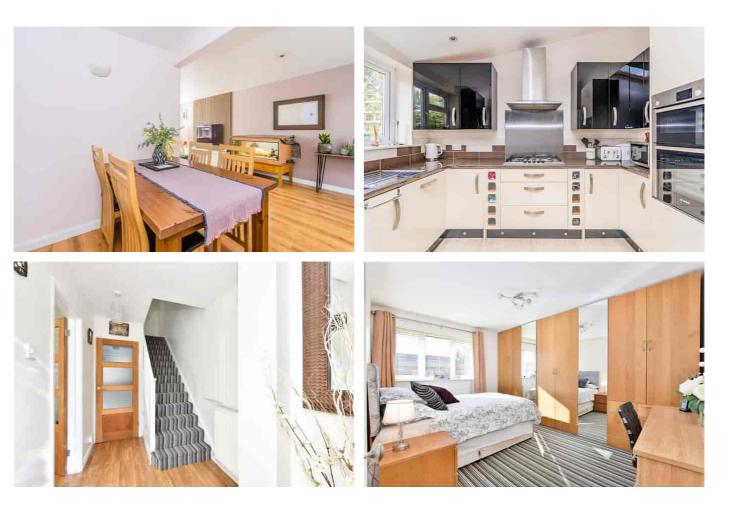

369 Farnham Road, Farnham Royal, Berkshire. SL2 3AF.

£425,000 Freehold

Well presented three bedroom mid-terrace family home in a quiet cul de sac location.

Set back behind Farnham Road and accessed through a pretty front garden, this home has been extended to the front adding a porch and a kitchen at the back.

Upon entering, there is an elgant newly redecorated living room which extends through to what was the orginal kitchen, now part of the dining room accomodating fitted floor to ceiling storage cupboards. The new kitchen is well fitted with double doors onto the garden and a sky light which fills the room with light. Back towards the hallway a toilet completes the downstairs.

Upstairs are three good sized, well dressed bedrooms and a family bathroom.

The garden is tastefully landscaped and has a workshop with light and power. There is also the benefit of side access.

The Farnham Road has many shops and amenities plus offers good transport links to either Burnham or Slough station which offers the Elizabeth Line. St Anthony's Catholic Primary School and St Mary's Junior School are within close proximity.