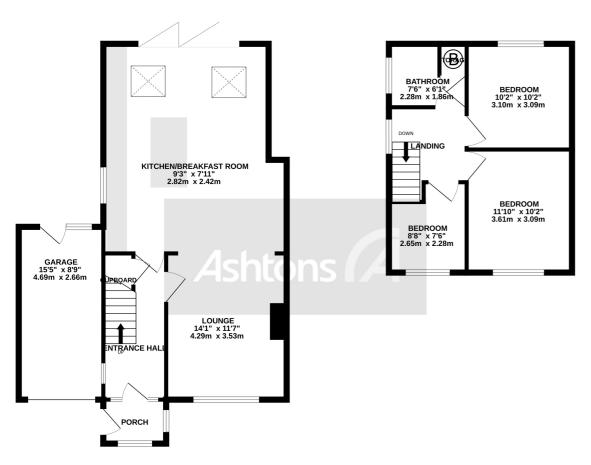

1ST FLOOR 388 sq.ft. (36.0 sq.m.) approx.









## Contact your local office to arrange a viewing:

Padgate: 01925 479334 Great Sankey: 01925 454300 Winwick: 01925 232146 Stockton Heath: 01925 453400 St.Helens: 01744 754120 Wigan: 01942 498862 Culcheth: 01925 764744 Ashton-In-Makerfield: 01942 364446 Newton-Le-Willows: 01925 907770 Commercial Office: 01925 907709 Lettings Head Office: 01925 873533

rightmove △ **Ashtons.**net

PrimeLocation.com Zoopla.co.uk

Financial Services: 01925 221234

### Viewing Arrangements

Viewing is strictly by appointment only through Ashtons Estate Agency.

Disclaimer Property Details
These particulars, whilst being belived to be accurate are set out as a general outline only for guideance and do not constitute any part of an offer or contract. Intending purchasers should not rely on them as statem