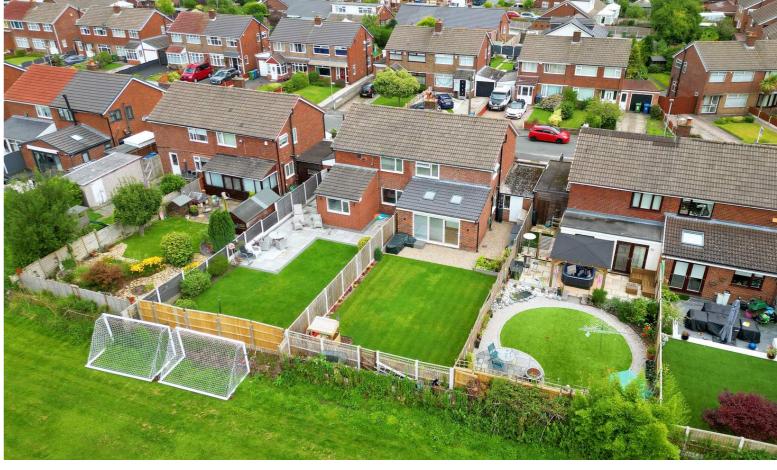

# Withycombe Road, Penketh. WA5.

£280,000

Leasehold Property £10 Per Year 939 Years Remaining | Council Tax Band - C | Built in 1963 | Backing On To School Field | Rear Extension | Stunning & Elegant |

 $\square$  Introducing a Captivating Three-Bedroom Semi-Detached Home with a Perfect Backdrop in Penketh!  $\square$ 

Nestled in the heart of Penketh, this remarkable three-bedroom semi-detached residence boasts an unrivaled location backing onto the picturesque school playing fields, providing an idyllic and peaceful setting for families and individuals alike. With a splendid 3-meter rear extension, this home offers an expansive open-plan kitchen and living area, creating a seamless blend of contemporary living and timeless charm.