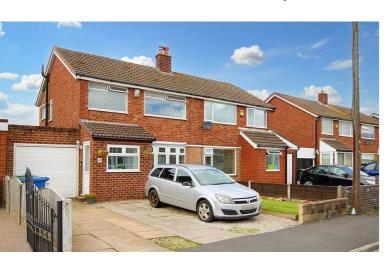

# Withycombe Road, Penketh. WA5.

£280,000

Leasehold Property £10 Per Year 939 Years Remaining | Council Tax Band - C | Built in 1963 | Backing On To School Field | Rear Extension | Stunning & Elegant |

 $\square$  Introducing a Captivating Three-Bedroom Semi-Detached Home with a Perfect Backdrop in Penketh!  $\square$ 

Nestled in the heart of Penketh, this remarkable three-bedroom semi-detached residence boasts an unrivaled location backing onto the picturesque school playing fields, providing an idyllic and peaceful setting for families and individuals alike. With a splendid 3-meter rear extension, this home offers an expansive open-plan kitchen and living area, creating a seamless blend of contemporary living and timeless charm.

#### $\square$ Prime Location:

Located in the desirable Penketh area, this home offers the perfect blend of suburban serenity and convenient access to amenities, schools, parks, and transport links.