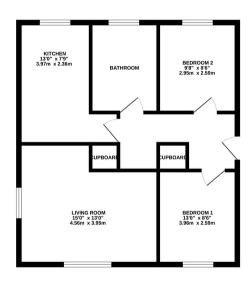

#### **Entrance Hall**

With built-in cupboard and cupboard with hot water cylinder.

#### **Living Room**

15' 0" max x 13' 0" (4.57m max x 3.96m) Dual aspect.

# Kitchen

13' 0" x 7' 9" (3.96m x 2.36m)

#### **Bedroom One**

13' 0" x 8' 6" (3.96m x 2.59m)

#### Bedroom Two

9' 8" x 8' 6" (2.95m x 2.59m)

**Bathroom** 

GROUND FLOOR

of doors, windows, rooms and any other terms are approximate and no responsibility is taken for any error omission or individuals. This plan is for illustrative purpose only and should be used as such by any prospective purchaser. The servicies, systems and appliances shown have not been tended and no guarante as its their operability or efficiency can be given.