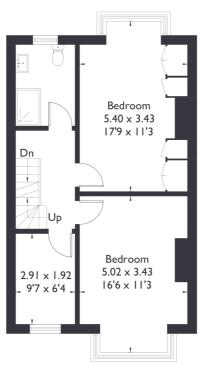

### Church Lane, W5

Approximate Floor Area = 153 sq m / 1647 sq ft (Excluding Eaves)

Second Floor

First Floor

## Church Lane, W5

This bright and airy space leads to bifold doors that open onto a lovely garden, creating a perfect indoor/outdoor living experience.

Upstairs, the home boasts three spacious, light filled bedrooms, and one single bedroom with the top floor showcasing a gorgeous double bedroom and a large bathroom.