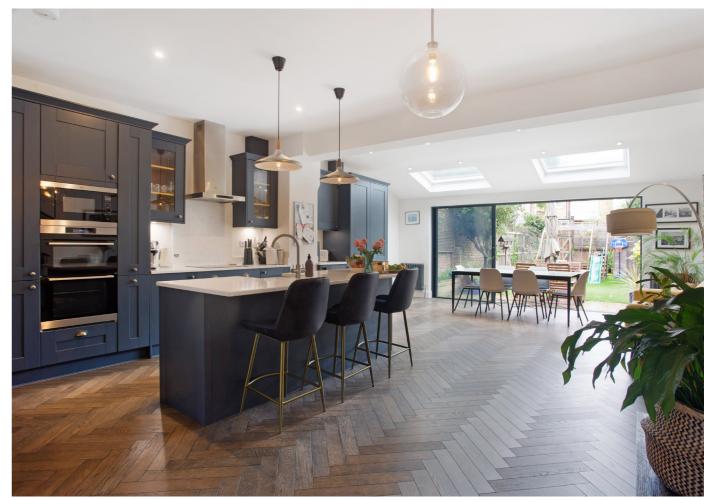

# Church Lane, W5 £1,400,000

Welcome to this beautifully presented four bedroom, two bathroom home, featuring a convenient downstairs W/C. As you step inside, to your right you'll find a stunning reception room that seamlessly flows into the open plan kitchen, living, and dining area.

## Church Lane, W5

This bright and airy space leads to bifold doors that open onto a lovely garden, creating a perfect indoor/outdoor living experience.

Upstairs, the home boasts three spacious, light filled bedrooms, and one single bedroom with the top floor showcasing a gorgeous double bedroom and a large bathroom.