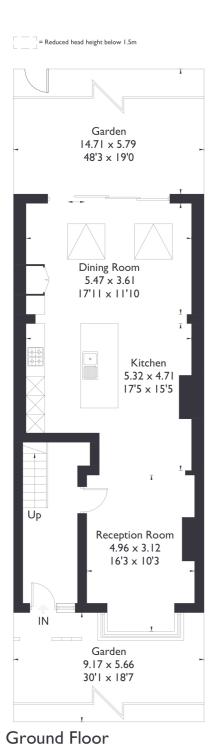

### Church Lane, W5

Approximate Floor Area = 153 sq m / 1647 sq ft (Excluding Eaves)

Second Floor

First Floor

# Church Lane, W5 £1,400,000

Welcome to this beautifully presented four bedroom, two bathroom home, featuring a convenient downstairs W/C. As you step inside, to your right you'll find a stunning reception room that seamlessly flows into the open plan kitchen, living, and dining area.

## Church Lane, W5

This bright and airy space leads to bifold doors that open onto a lovely garden, creating a perfect indoor/outdoor living experience.

Upstairs, the home boasts three spacious, light filled bedrooms, and one single bedroom with the top floor showcasing a gorgeous double bedroom and a large bathroom.