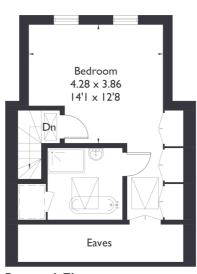

### Church Lane, W5

Approximate Floor Area = 153 sq m / 1647 sq ft (Excluding Eaves)

Second Floor

First Floor

## Church Lane, W5

This bright and airy space leads to bifold doors that open onto a lovely garden, creating a perfect indoor/outdoor living experience.

Upstairs, the home boasts three spacious, light filled bedrooms, and one single bedroom with the top floor showcasing a gorgeous double bedroom and a large bathroom.