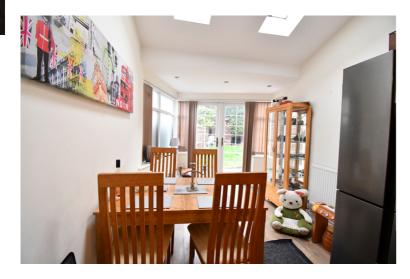

Entering the property into the entrance hall with stairs to first floor and doors to living areas. Cloakroom with W.C and wash hand basin. Lounge with feature fireplace and window to front aspect. Open planned sitting/dining/kitchen, the sitting area has a real fire which makes a wonderful feature to this room. Sitting area leads into the dining area with French doors leading to the rear garden and skylight window to rear. Kitchen is fitted with a range of units with built in oven and hob, space and plumbing for washing machine and dishwasher. Door to rear garden. On the first floor you have two double bedrooms and one single. Shower room fitted with shower cubicle, W.C and wash hand basin. Outside the rear garden is mainly laid to laid, part of the rear garden is laid to paving, doubles gates leading to front. Games room which was formerly the garage and has been upgraded so is usable all year round and could make an ideal office. Front garden laid to stones providing off road parking.