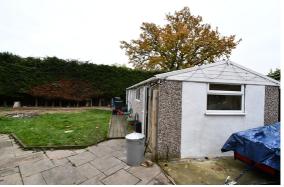

Entering the property into the entrance hall with stairs to first floor and doors to living areas. Cloakroom with W.C and wash hand basin. Lounge with feature fireplace and window to front aspect. Open planned sitting/dining/kitchen, the sitting area has a real fire which makes a wonderful feature to this room. Sitting area leads into the dining area with French doors leading to the rear garden and skylight window to rear. Kitchen is fitted with a range of units with built in oven and hob, space and plumbing for washing machine and dishwasher. Door to rear garden. On the first floor you have two double bedrooms and one single. Shower room fitted with shower cubicle, W.C and wash hand basin. Outside the rear garden is mainly laid to laid, part of the rear garden is laid to paving, doubles gates leading to front. Games room which was formerly the garage and has been upgraded so is usable all year round and could make an ideal office. Front garden laid to stones providing off road parking.