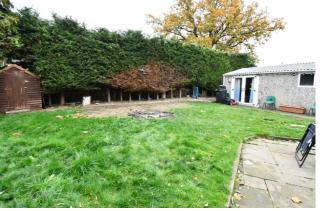

Entering the property into the entrance hall with stairs to first floor and doors to living areas. Cloakroom with W.C and wash hand basin. Lounge with feature fireplace and window to front aspect. Open planned sitting/dining/kitchen, the sitting area has a real fire which makes a wonderful feature to this room. Sitting area leads into the dining area with French doors leading to the rear garden and skylight window to rear. Kitchen is fitted with a range of units with built in oven and hob, space and plumbing for washing machine and dishwasher. Door to rear garden. On the first floor you have two double bedrooms and one single. Shower room fitted with shower cubicle, W.C and wash hand basin. Outside the rear garden is mainly laid to laid, part of the rear garden is laid to paving, doubles gates leading to front. Games room which was formerly the garage and has been upgraded so is usable all year round and could make an ideal office. Front garden laid to stones providing off road parking.