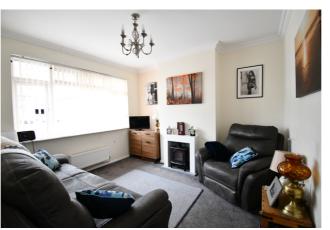

Entering the property into the entrance hall with stairs to first floor and doors to living areas. Cloakroom with W.C and wash hand basin. Lounge with feature fireplace and window to front aspect. Open planned sitting/dining/kitchen, the sitting area has a real fire which makes a wonderful feature to this room. Sitting area leads into the dining area with French doors leading to the rear garden and skylight window to rear. Kitchen is fitted with a range of units with built in oven and hob, space and plumbing for washing machine and dishwasher. Door to rear garden. On the first floor you have two double bedrooms and one single. Shower room fitted with shower cubicle, W.C and wash hand basin. Outside the rear garden is mainly laid to laid, part of the rear garden is laid to paving, doubles gates leading to front. Games room which was formerly the garage and has been upgraded so is usable all year round and could make an ideal office. Front garden laid to stones providing off road parking.