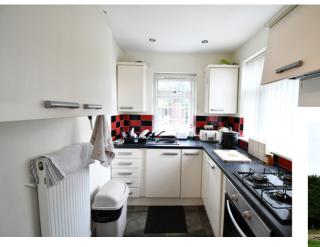

Entering the property into the entrance hall with stairs to first floor and doors to living areas. Cloakroom with W.C and wash hand basin. Lounge with feature fireplace and window to front aspect. Open planned sitting/dining/kitchen, the sitting area has a real fire which makes a wonderful feature to this room. Sitting area leads into the dining area with French doors leading to the rear garden and skylight window to rear. Kitchen is fitted with a range of units with built in oven and hob, space and plumbing for washing machine and dishwasher. Door to rear garden. On the first floor you have two double bedrooms and one single. Shower room fitted with shower cubicle, W.C and wash hand basin. Outside the rear garden is mainly laid to laid, part of the rear garden is laid to paving, doubles gates leading to front. Games room which was formerly the garage and has been upgraded so is usable all year round and could make an ideal office. Front garden laid to stones providing off road parking.