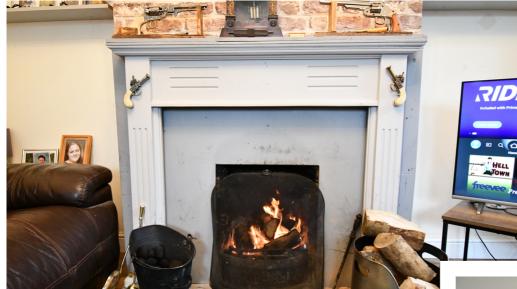

Entering the property into the entrance hall with stairs to first floor and doors to living areas. Cloakroom with W.C and wash hand basin. Lounge with feature fireplace and window to front aspect. Open planned sitting/dining/kitchen, the sitting area has a real fire which makes a wonderful feature to this room. Sitting area leads into the dining area with French doors leading to the rear garden and skylight window to rear. Kitchen is fitted with a range of units with built in oven and hob, space and plumbing for washing machine and dishwasher. Door to rear garden. On the first floor you have two double bedrooms and one single. Shower room fitted with shower cubicle, W.C and wash hand basin. Outside the rear garden is mainly laid to laid, part of the rear garden is laid to paving, doubles gates leading to front. Games room which was formerly the garage and has been upgraded so is usable all year round and could make an ideal office. Front garden laid to stones providing off road parking.