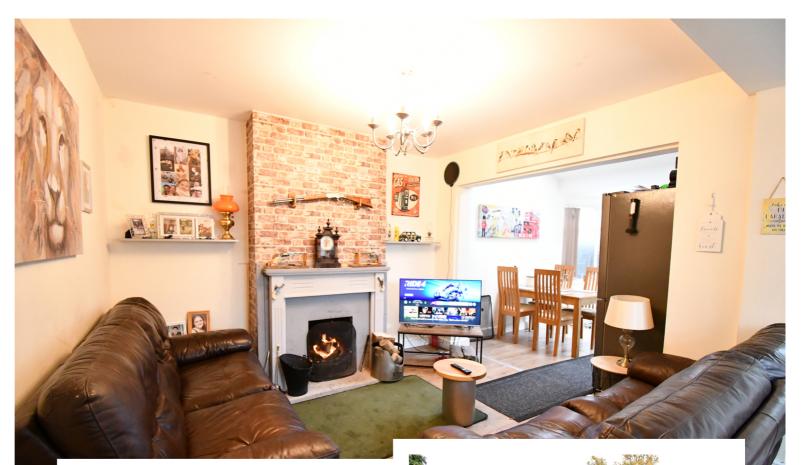

## £330,000

3 Bedroom extended semi-detached property offering spacious living accommodation. Briefly comprising of lounge, open planned sitting room and dining area. Kitchen, cloakroom. Off road parking and generous sized rear garden.

Entering the property into the entrance hall with stairs to first floor and doors to living areas. Cloakroom with W.C and wash hand basin. Lounge with feature fireplace and window to front aspect. Open planned sitting/dining/kitchen, the sitting area has a real fire which makes a wonderful feature to this room. Sitting area leads into the dining area with French doors leading to the rear garden and skylight window to rear. Kitchen is fitted with a range of units with built in oven and hob, space and plumbing for washing machine and dishwasher. Door to rear garden. On the first floor you have two double bedrooms and one single. Shower room fitted with shower cubicle, W.C and wash hand basin. Outside the rear garden is mainly laid to laid, part of the rear garden is laid to paving, doubles gates leading to front. Games room which was formerly the garage and has been upgraded so is usable all year round and could make an ideal office. Front garden laid to stones providing off road parking.