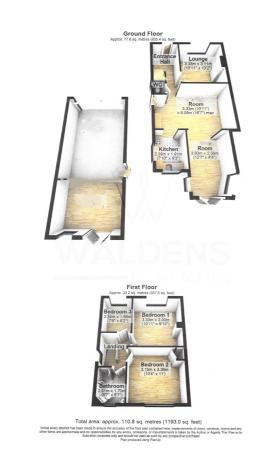

## £330,000

3 Bedroom extended semi-detached property offering spacious living accommodation. Briefly comprising of lounge, open planned sitting room and dining area. Kitchen, cloakroom. Off road parking and generous sized rear garden.

• UPVC Double Glazed Windows & Gas Radiator Central Heating

- Lounge
- Open planned sitting room/dining area/kitchen
- 3 Bedrooms
- Cloakroom
- Shower room
- Front garden providing off road parking
- Games room which was formerly the garage
  - Council Tax Band C
  - Energy Efficiency Rating D

Entering the property into the entrance hall with stairs to first floor and doors to living areas. Cloakroom with W.C and wash hand basin. Lounge with feature fireplace and window to front aspect. Open planned sitting/dining/kitchen, the sitting area has a real fire which makes a wonderful feature to this room. Sitting area leads into the dining area with French doors leading to the rear garden and skylight window to rear. Kitchen is fitted with a range of units with built in oven and hob, space and plumbing for washing machine and dishwasher. Door to rear garden. On the first floor you have two double bedrooms and one single. Shower room fitted with shower cubicle, W.C and wash hand basin. Outside the rear garden is mainly laid to laid, part of the rear garden is laid to paving, doubles gates leading to front. Games room which was formerly the garage and has been upgraded so is usable all year round and could make an ideal office. Front garden laid to stones providing off road parking.