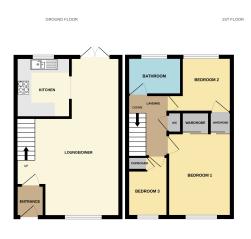

#### **AGENT NOTE**

The floor plan shown is for illustrative purposes only. Fixtures and fittings do not represent the current state of the property. Not to scale and is intended as a guide only.

or contract. Any measure f carpets or fitted furniture etc. We have not tested any apparatus, equip ed the legal title of the property. All pros such details provided by us. We accept no e and are meant as a guide only

#### **ENTRANCE HALL**

UPVC door to front and door to:

#### LOUNGE/DINER

16' 2" x 14' 4" (including stairs) (4.93m x 4.37m) L-shaped, plus 9' 2" x 7' 10" (2.79m x 2.39m) (Approx) UPVC window to front, French doors to rear, wall mounted electric fire, TV point, coving to ceiling, wall lights, two radiators and stairs to first floor with cupboard under.

#### **KITCHEN**

8' 9" x 7' 11" (2.67m x 2.41m) (Approx) Fitted with a range of base and wall mounted units with work surfaces over and one and half bowl stainless steel sink and drainer. Space and plumbing for washing machine, space for upright fridge/freezer, integrated four ring hob and oven with hood over. Tiled splashbacks and UPVC window to rear.

#### LANDING

Stairs from ground floor, loft hatch and airing cupboard.

#### **BEDROOM ONE**

12' 2" x 9' 3" (3.71m x 2.82m) (Approx) UPVC window to front, radiator and built in wardrobes.

#### **BEDROOM TWO**

#### **BEDROOM THREE**

8' 9" x 6' 6" (2.67m x 1.98m) (Approx) UPVC window to front and storage cupboard.

#### BATHROOM

Fitted with a three piece suite comprising close coupled WC, pedestal wash hand basin and panelled bath. Partly tiled walls, heated towel rail and UPVC window to rear.