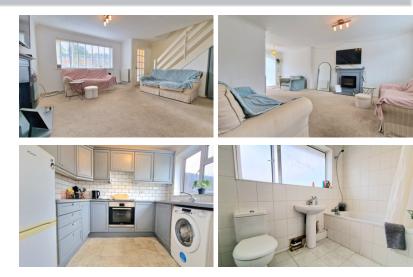

#### LOUNGE/DINER

16' 2" x 14' 4" (including stairs) (4.93m x 4.37m) L-shaped, plus 9' 2" x 7' 10" (2.79m x 2.39m) (Approx) UPVC window to front, French doors to rear, wall mounted electric fire, TV point, coving to ceiling, wall lights, two radiators and stairs to first floor with cupboard under.

#### **KITCHEN**

8' 9" x 7' 11" (2.67m x 2.41m) (Approx) Fitted with a range of base and wall mounted units with work surfaces over and one and half bowl stainless steel sink and drainer. Space and plumbing for washing machine, space for upright fridge/freezer, integrated four ring hob and oven with hood over. Tiled splashbacks and UPVC window to rear.

#### BATHROOM

Fitted with a three piece suite comprising close coupled WC, pedestal wash hand basin and panelled bath. Partly tiled walls, heated towel rail and UPVC window to rear.