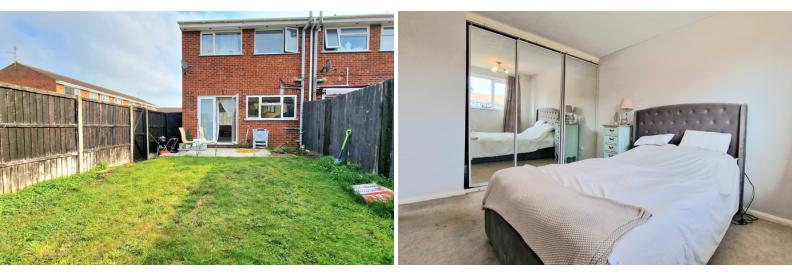

#### LOUNGE/DINER

16' 2" x 14' 4" (including stairs) (4.93m x 4.37m) L-shaped, plus 9' 2" x 7' 10" (2.79m x 2.39m) (Approx) UPVC window to front, French doors to rear, wall mounted electric fire, TV point, coving to ceiling, wall lights, two radiators and stairs to first floor with cupboard under.

#### **BEDROOM ONE**

12' 2" x 9' 3" (3.71m x 2.82m) (Approx) UPVC window to front, radiator and built in wardrobes.

#### OUTSIDE

Front: Laid to lawn with path to front door and shrub borders. Parking to the side.

Rear: Laid to lawn with shrub borders, fenced surround, patio area and gated to side.