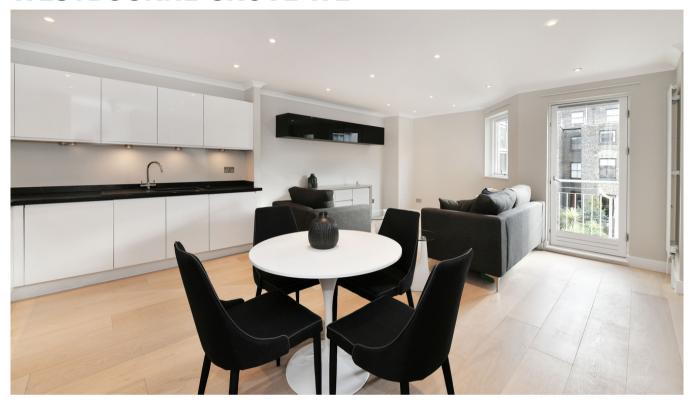

### Kensington Gardens Square, W2

A newly refurbished one bedroom apartment in a much sought after block, good size open plan reception, fully fitted kitchen with all appliances D/W W/D, double bedroom fitted wardrobes & en-suite walk in shower, set on the fourth floor with a lift, the property benefits from wood floors in reception, and with access to the buildings gym & swimming pool, also benefiting from secure underground parking, situated close to all the shops and restaurants of Bayswater & Queensway; viewing is highly recommended. Available 6th September.