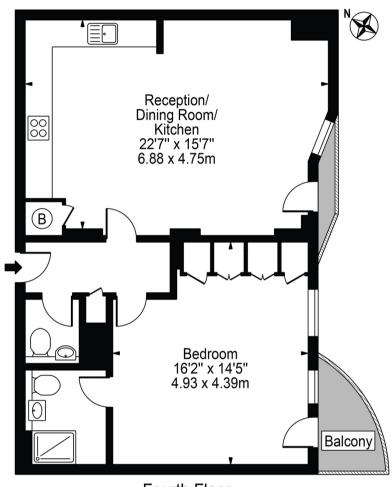

Westbourne Grove
Approx. Gross Internal Area 701 Sq Ft - 65.13 Sq M

Fourth Floor

For Illustration Purposes Only - Not To Scale

This floor plan should be used as a general outline for guidance only and does not constitute in whole or in part an offer or contract. Any intending purchaser or lessee should satisfy themselves by inspection, searches, enquiries and full survey as to the correctness of each statement. Any areas, measurements or distances quoted are approximate and should not be used to value a prefry or be the basis of any sale or let.